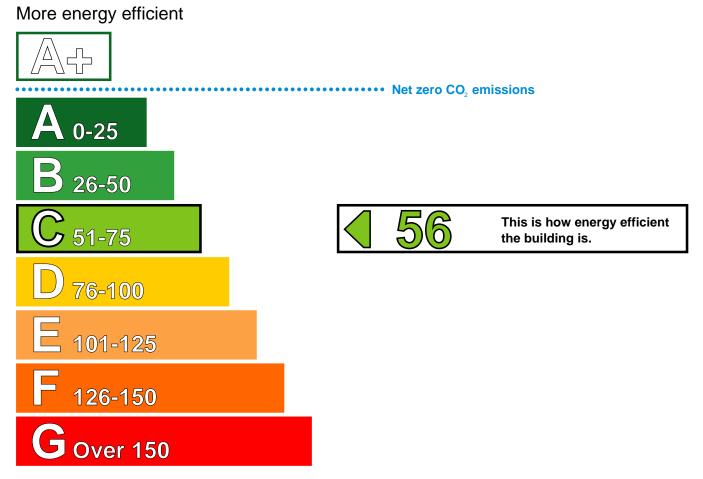

## Energy Performance Asset Rating

Less energy efficient

#### **Benchmarks**

Buildings similar to this one could have ratings as follows:

64

If newly built

If typical of the existing stock