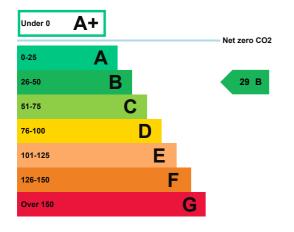

## **Energy rating and score**

This property's energy rating is B.

Properties get a rating from A+ (best) to G (worst) and a score.

The better the rating and score, the lower your property's carbon emissions are likely to be.