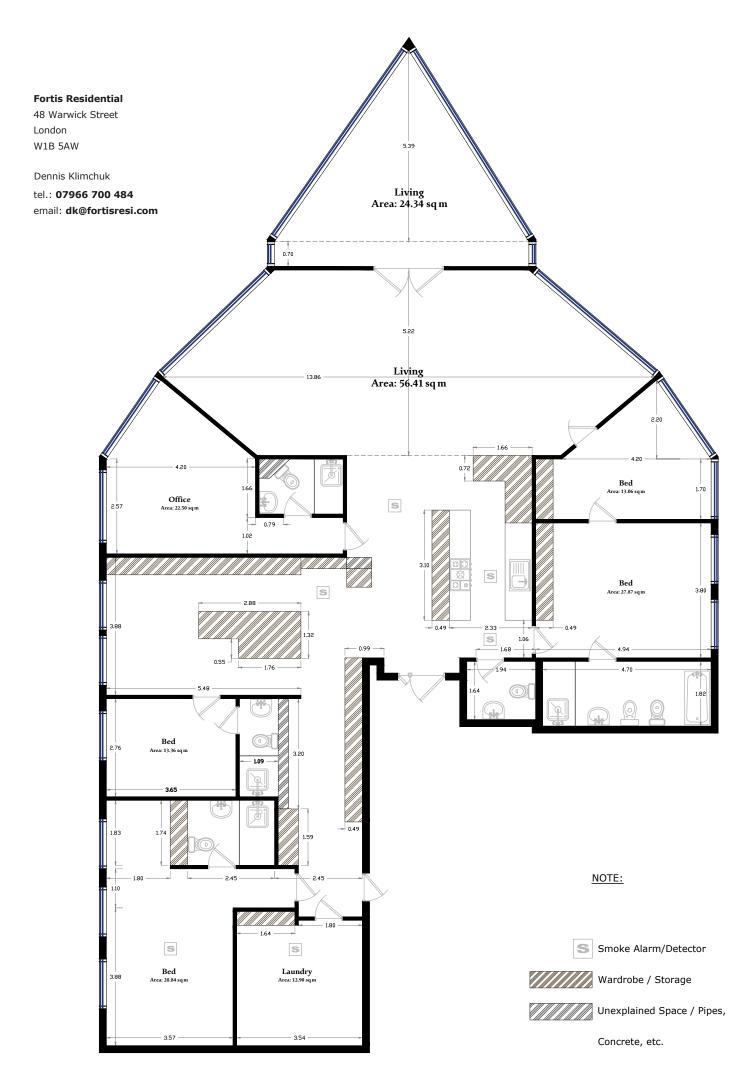

r concierge and security, a private leisure club, a residents' gym, secure underground parking, dedicated storage, a business centre, and beautifully landscaped private gardens.

Located next to Tate Modern and South Bank, this prime location is close to Borough Market, Royal Festival Hall, and the London Eye. With excellent transport links, including three underground stations, two railway stations, bus routes, and the river bus at Blackfriars Pier, the City is just a 15minute walk away.

## Guide price: PAO

Tenure: Leasehold: approximately 991 years Service charge: approximately £35,000 per annum Ground rent: £1600 per annum Local authority: London Borough of Southwark Council tax band: H





























## Neo Bankside, SE1 9JF Total Area approx. 280 Sq m. / 3,014 sq ft.