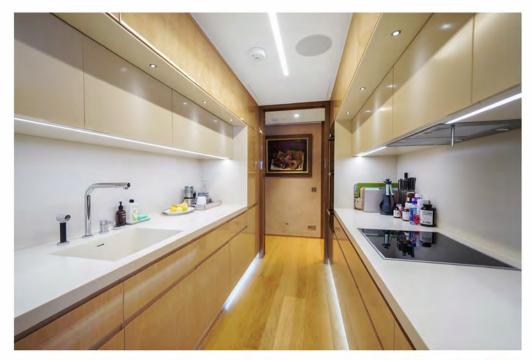

## Neo Bankside , London SE1

Fortis Residential 48 Warwick Street, London W1B 5AW

tel. : 07966 700 484 email: dk@fortisresi.com

This luxurious 280 sq.m.(3,014 sq.ft) lateral apartment, meticulously renovated to the highest standards, offers **4 spacious bedrooms**, **4 bathrooms**, an additional office/guest room, a large walk-in wardrobe, and breathtaking panoramic views. Situated within the iconic Neo Bankside, designed by the Rogers Stirk Harbour + Partners, residents enjoy exceptional amenities, including 24-hour concierge and security, a private leisure club, a residents' gym, secure underground parking, dedicated storage, a business centre, and beautifully landscaped private gardens.