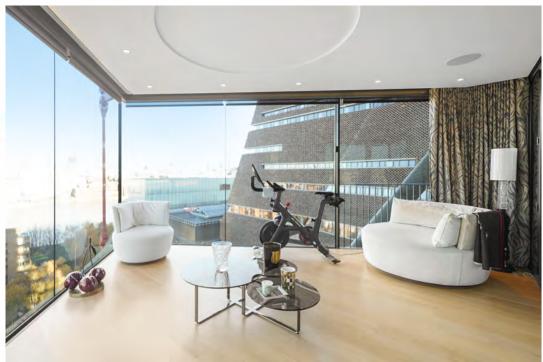

## Neo Bankside , London SE1

Fortis Residential 48 Warwick Street, London W1B 5AW

tel. : 07966 700 484 email: dk@fortisresi.com

This luxurious 280 sq.m.(3,014 sq.ft) lateral apartment, meticulously renovated to the highest standards, offers **4 spacious bedrooms**, **4 bathrooms**, an additional office/guest room, a large walk-in wardrobe, and breathtaking panoramic views. Situated within the iconic Neo Bankside, designed by the Rogers Stirk Harbour + Partners, residents enjoy exceptional amenities, including 24-hour concierge and security, a private leisure club, a residents' gym, secure underground parking, dedicated storage, a business centre, and beautifully landscaped private gardens.

Located next to Tate Modern and South Bank, this prime location is close to Borough Market, Royal Festival Hall, and the London Eye. With excellent transport links, including three underground stations, two railway stations, bus routes, and the river bus at Blackfriars Pier, the City is just a 15minute walk away.