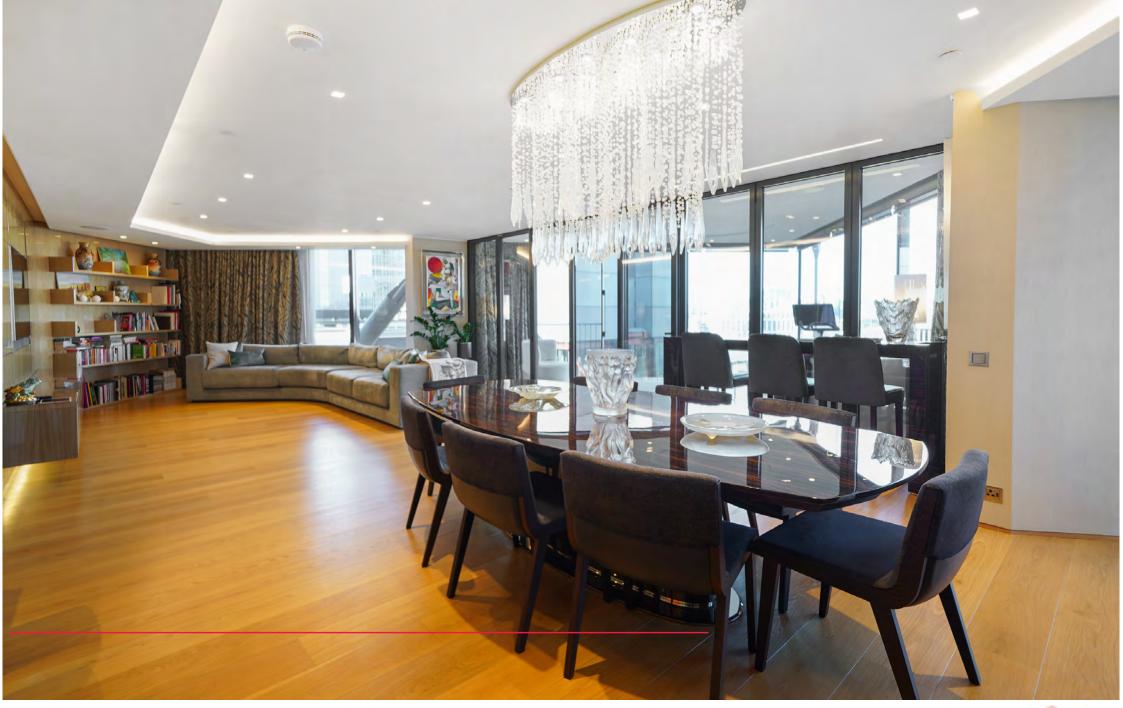

## Neo Bankside , London SE1

Fortis Residential 48 Warwick Street, London W1B 5AW

tel. : 07966 700 484 email: dk@fortisresi.com

This luxurious 280 sq.m.(3,014 sq.ft) lateral apartment, meticulously renovated to the highest standards, offers **4 spacious bedrooms**, **4 bathrooms**, an additional office/guest room, a large walk-in wardrobe, and breathtaking panoramic views. Situated within the iconic Neo Bankside, designed by the Rogers Stirk Harbour + Partners, residents enjoy exceptional amenities, including 24-hour concierge and security, a private leisure club, a residents' gym, secure underground parking, dedicated storage, a business centre, and beautifully landscaped private gardens.

## Neo Bankside, SE1 9JF Total Area approx. 280 Sq m. / 3,014 sq ft.