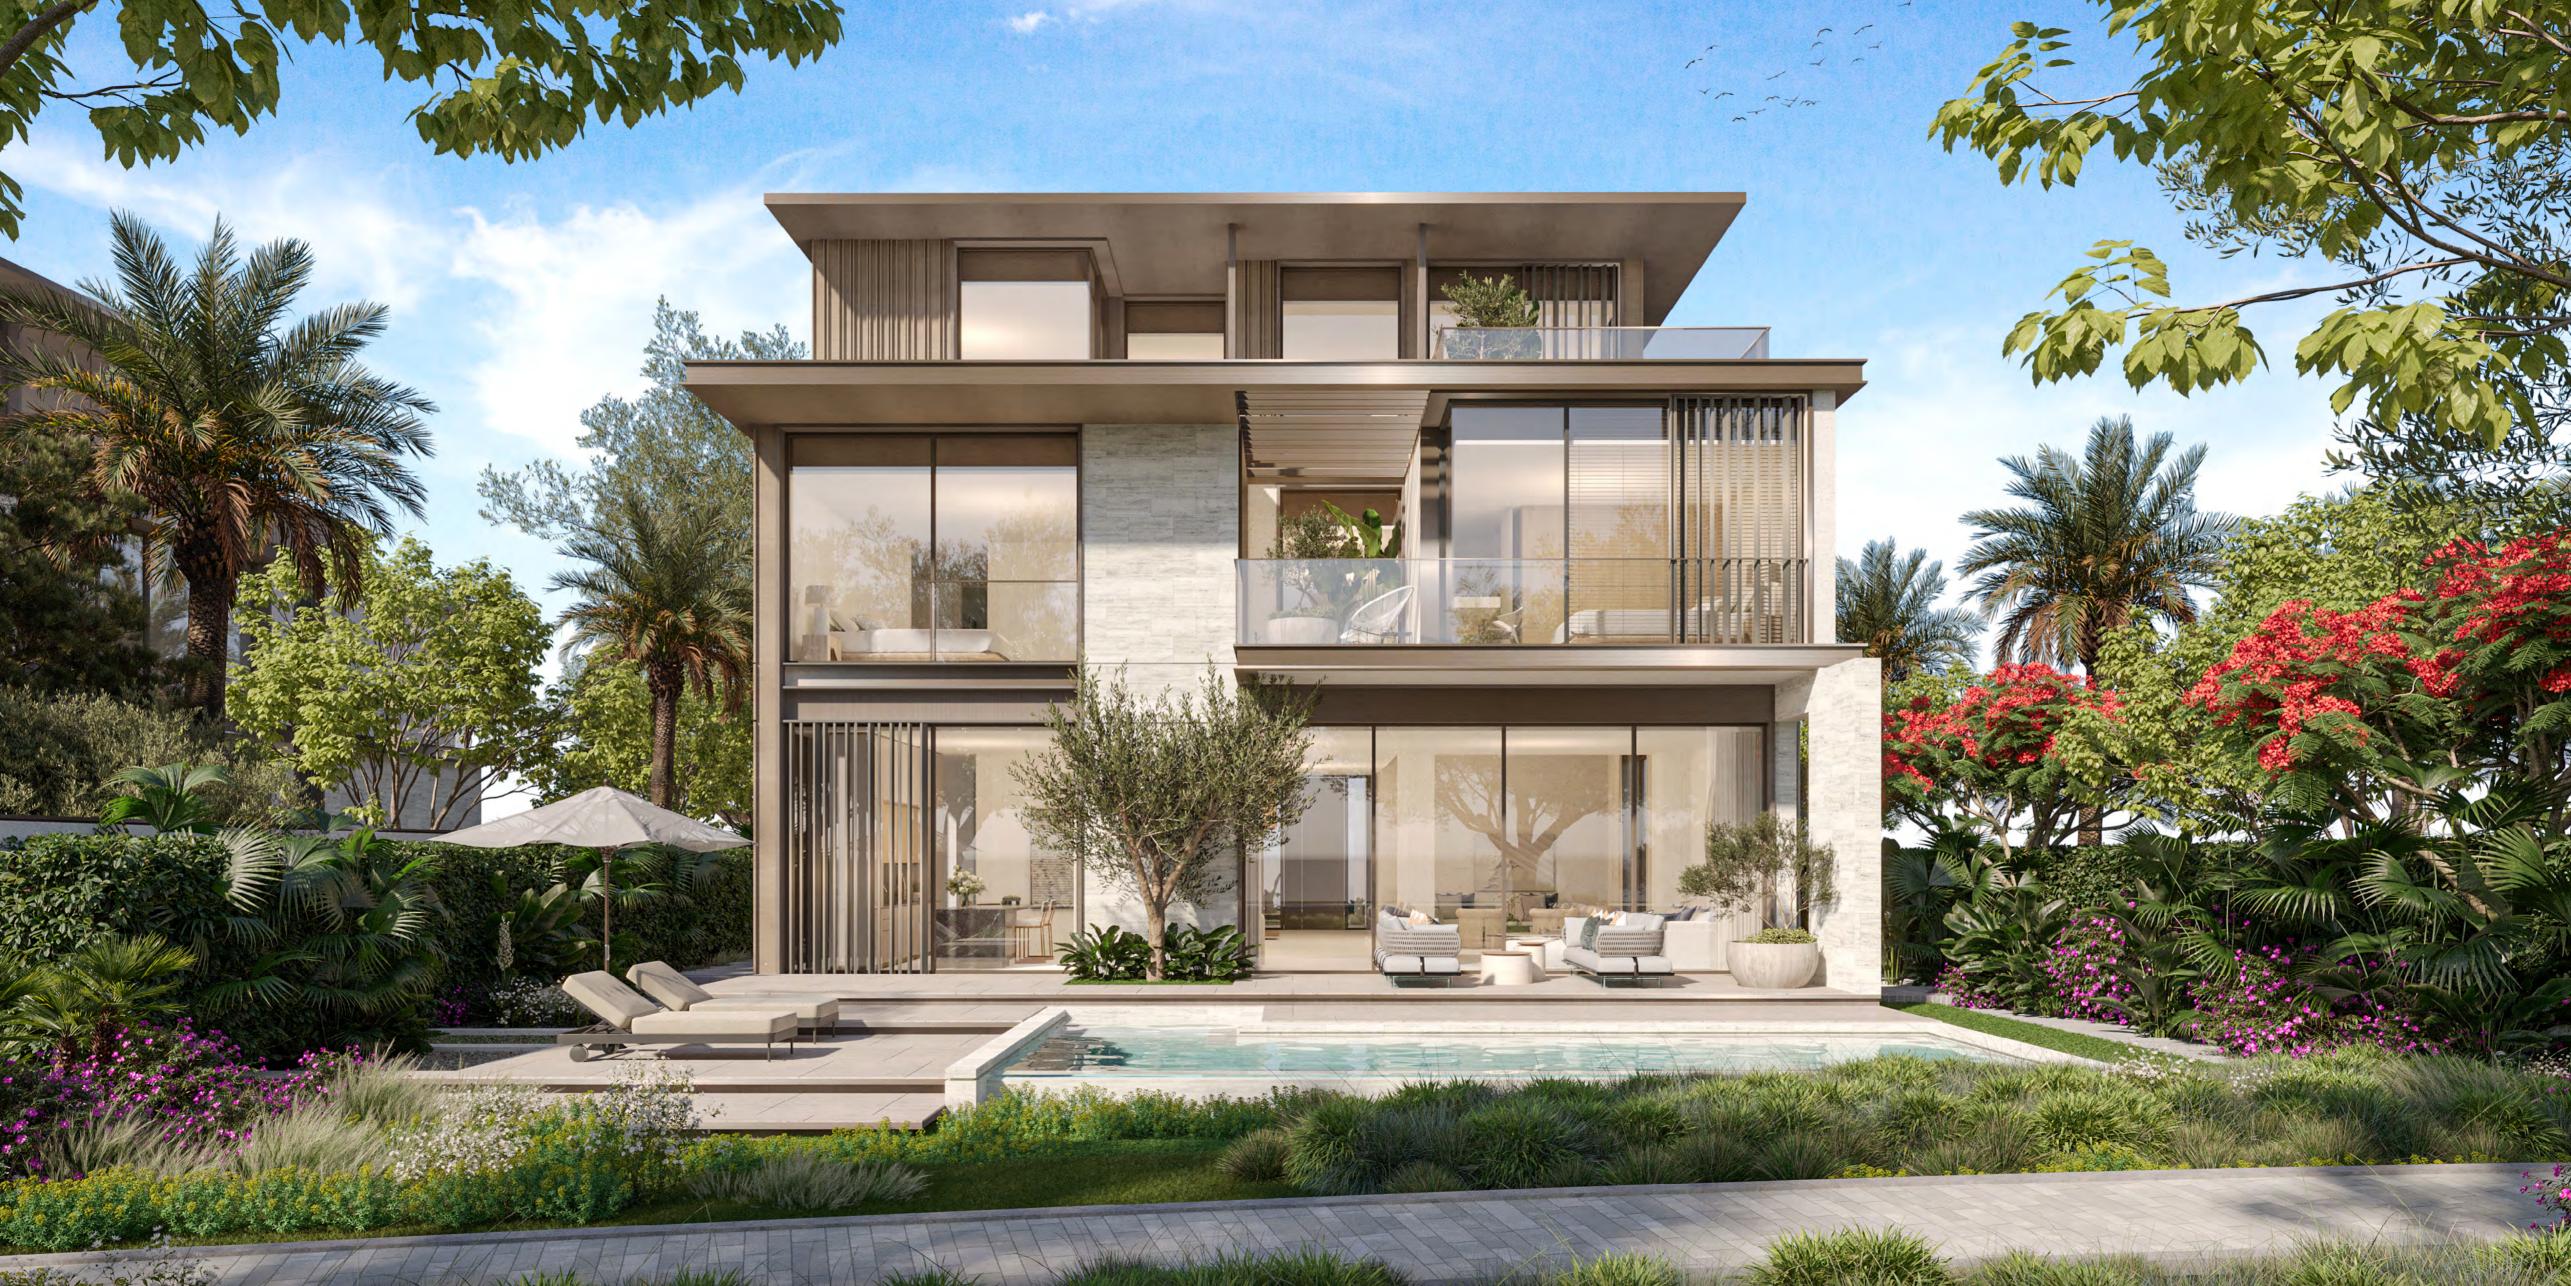

## 6-BEDROOM VILLAS

The 6-bedroom villas, set across a G+2 layout with an integrated lift, embody the perfect balance of elegance and convenience. Its contemporary architecture is a masterpiece of refined design, seamlessly blending the rich textures of stone with the sleek sophistication of aluminum screens.

Inside, the ground floor offers a seamless flow of thoughtfully curated spaces, including formal and family living areas, a dining room, a show kitchen, and a guest bedroom. Upstairs, a spacious family room opens onto an expansive terrace, creating a private sanctuary of comfort and leisure for residents.