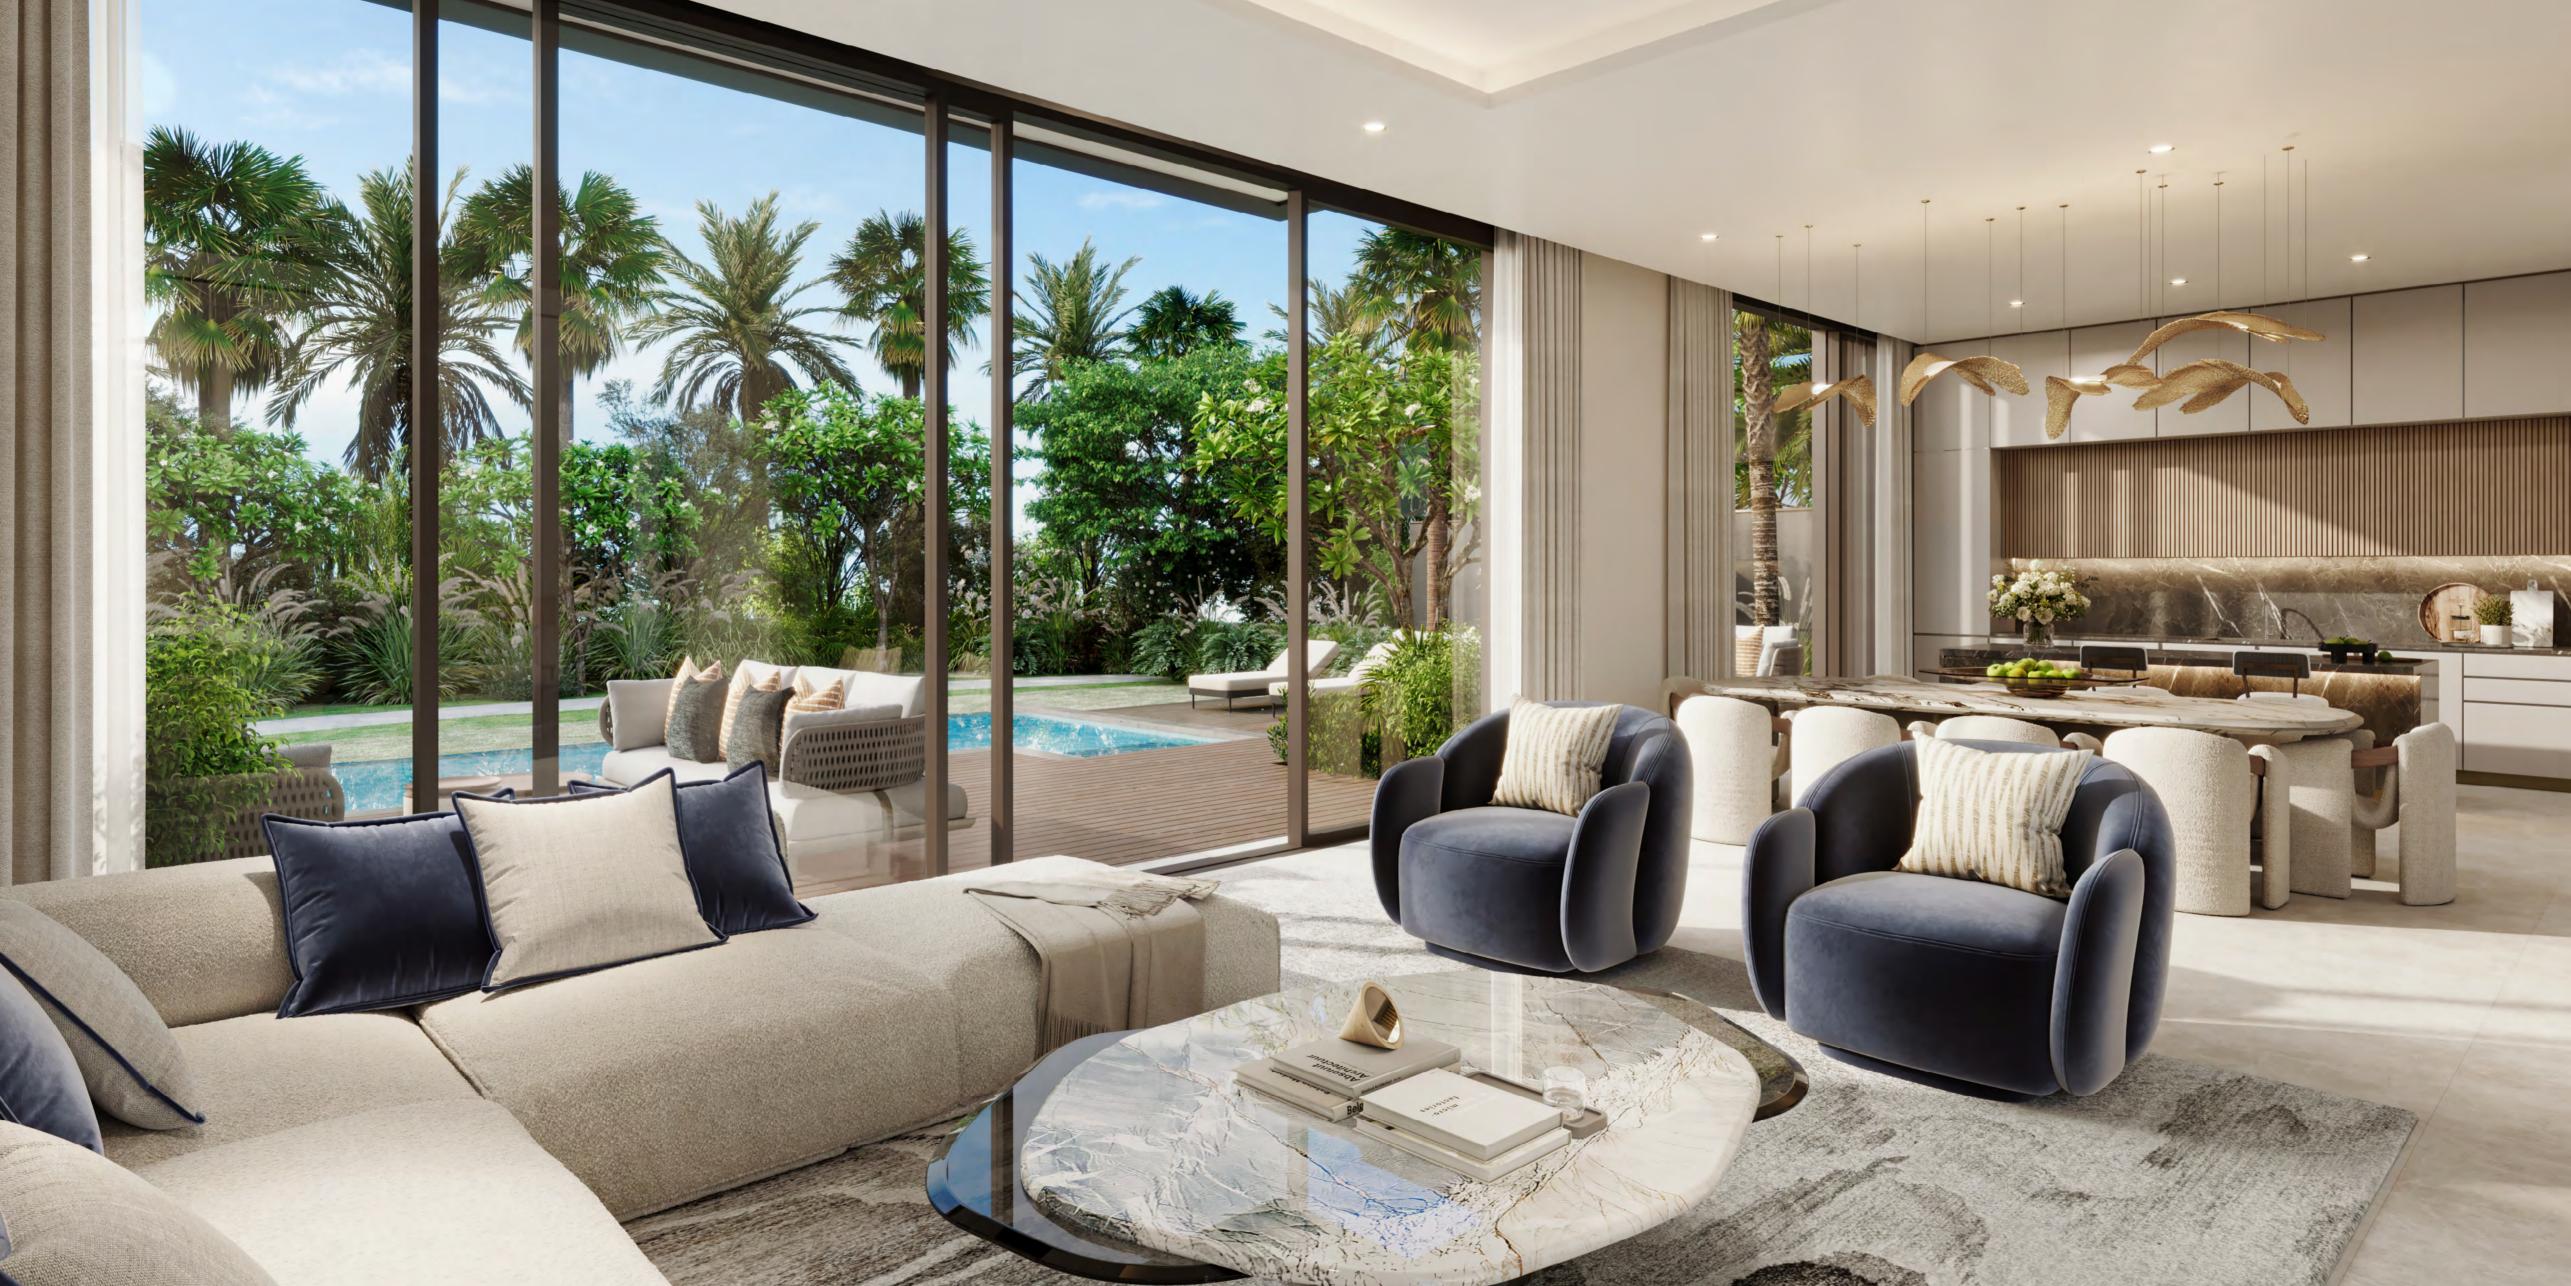

Inside, the ground floor offers a seamless flow of thoughtfully curated spaces, including formal and family living areas, a dining room, a show kitchen, and a guest bedroom. Upstairs, a spacious family room opens onto an expansive terrace, creating a private sanctuary of comfort and leisure for residents.