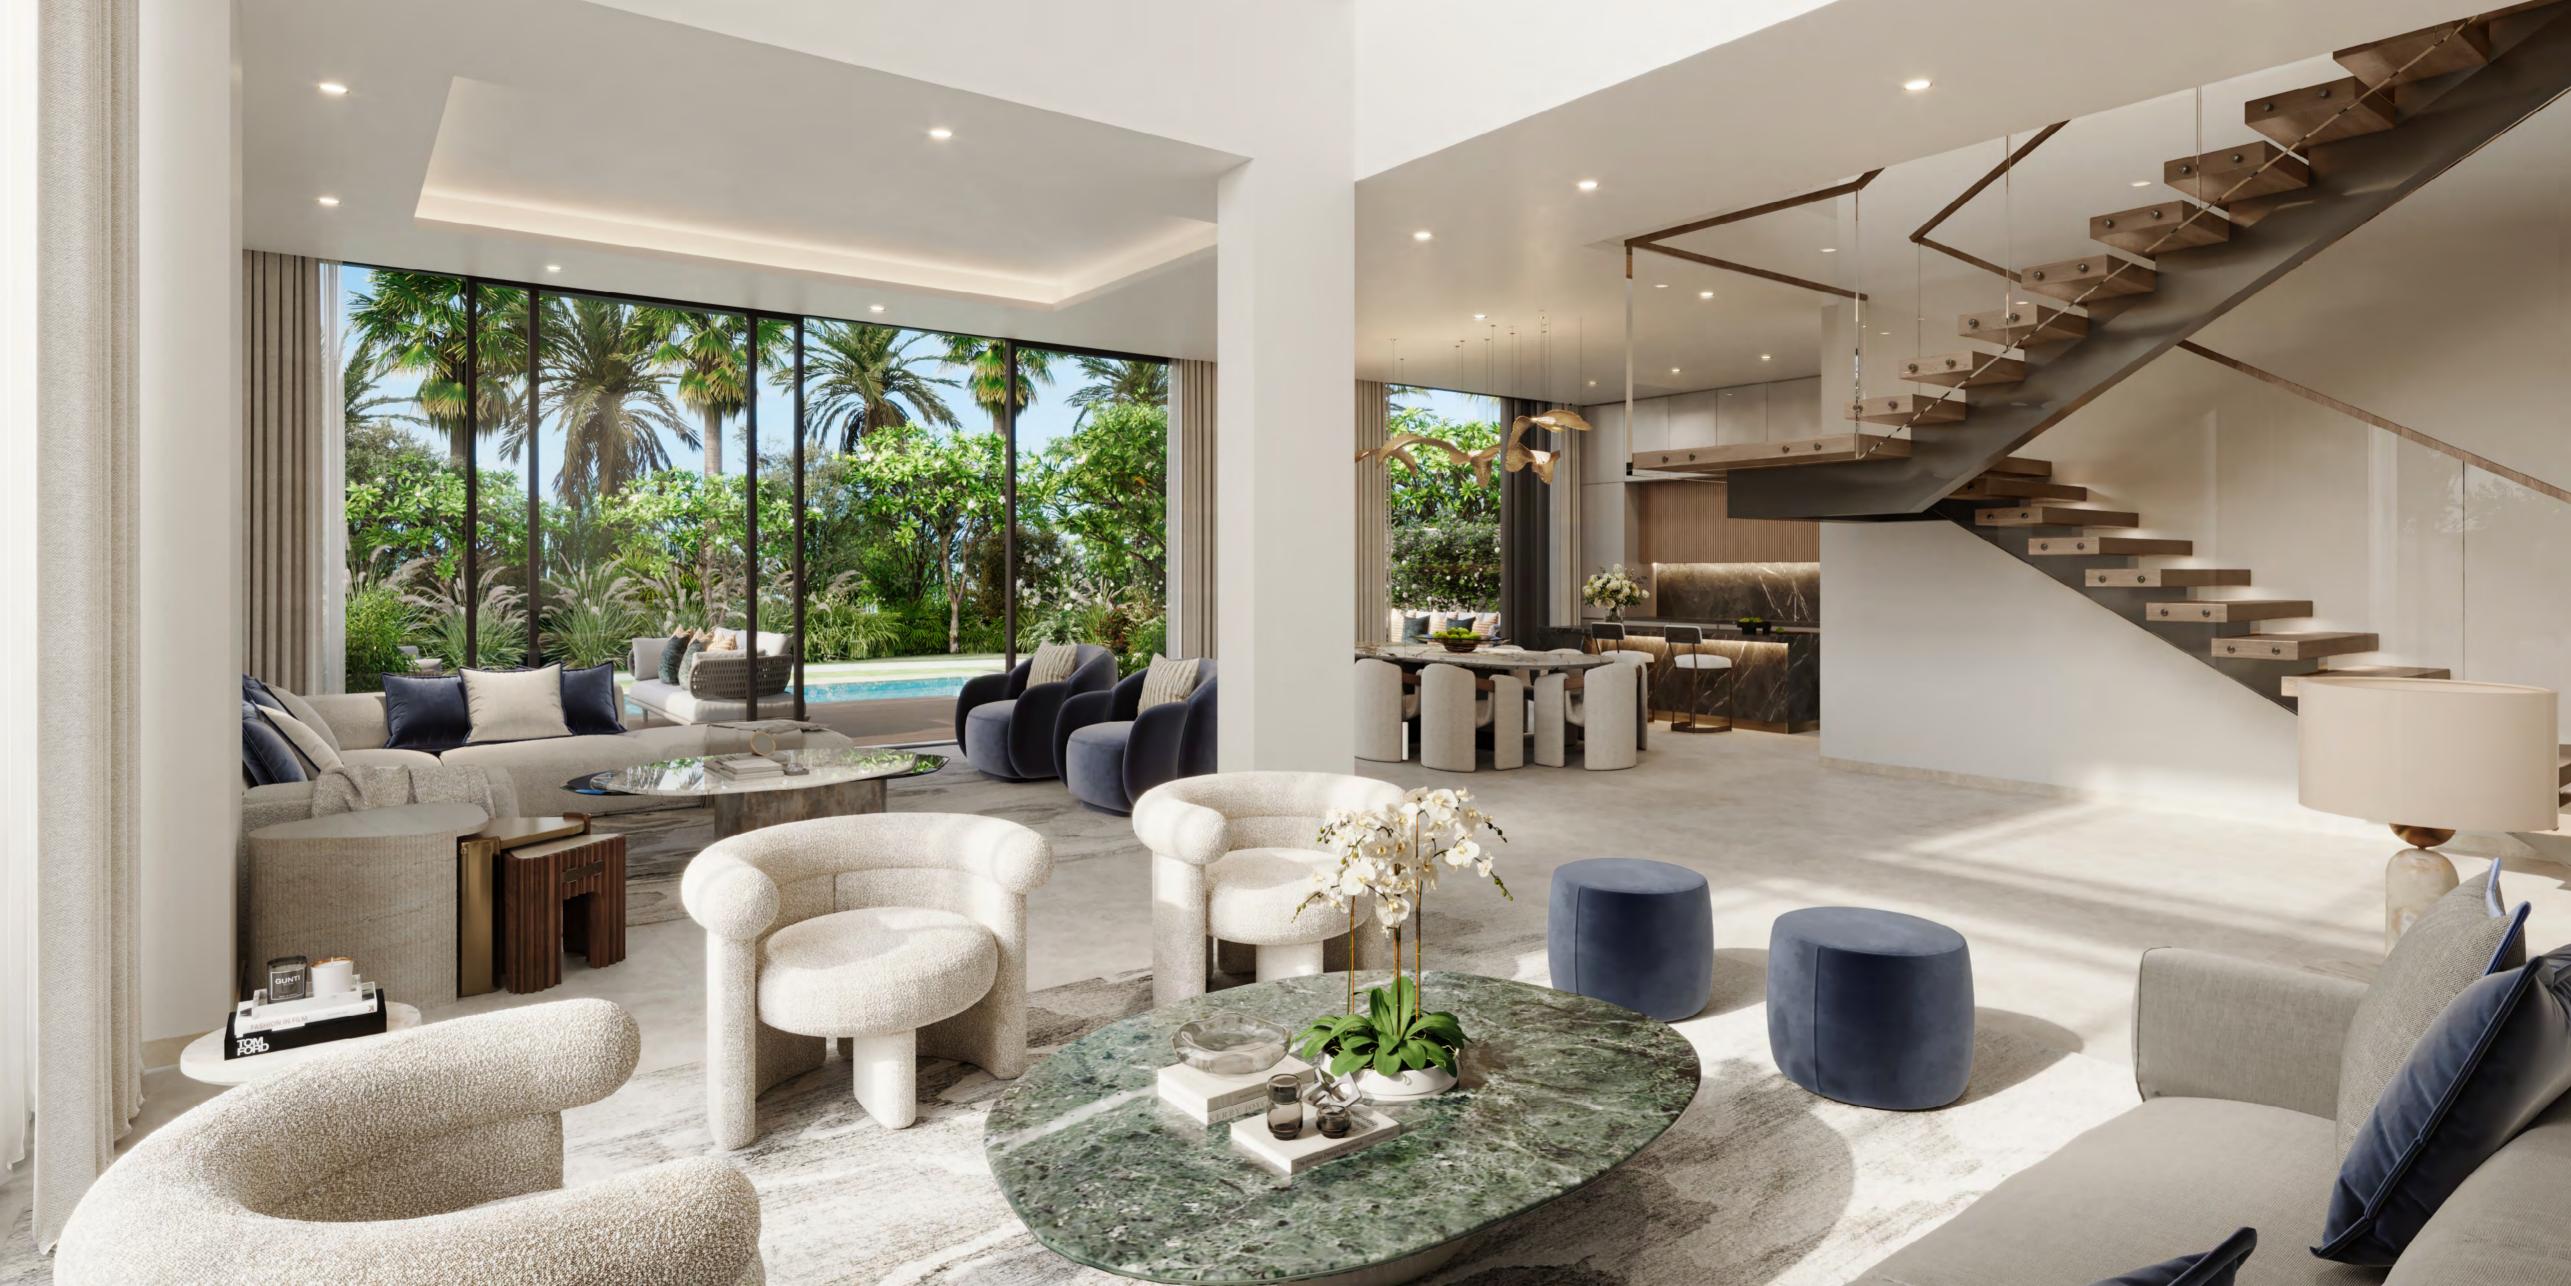

## 6-BEDROOM VILLAS

The 6-bedroom villas, set across a G+2 layout with an integrated lift, embody the perfect balance of elegance and convenience. Its contemporary architecture is a masterpiece of refined design, seamlessly blending the rich textures of stone with the sleek sophistication of aluminum screens.

Inside, the ground floor offers a seamless flow of thoughtfully curated spaces, including formal and family living areas, a dining room, a show kitchen, and a guest bedroom. Upstairs, a spacious family room opens onto an expansive terrace, creating a private sanctuary of comfort and leisure for residents.