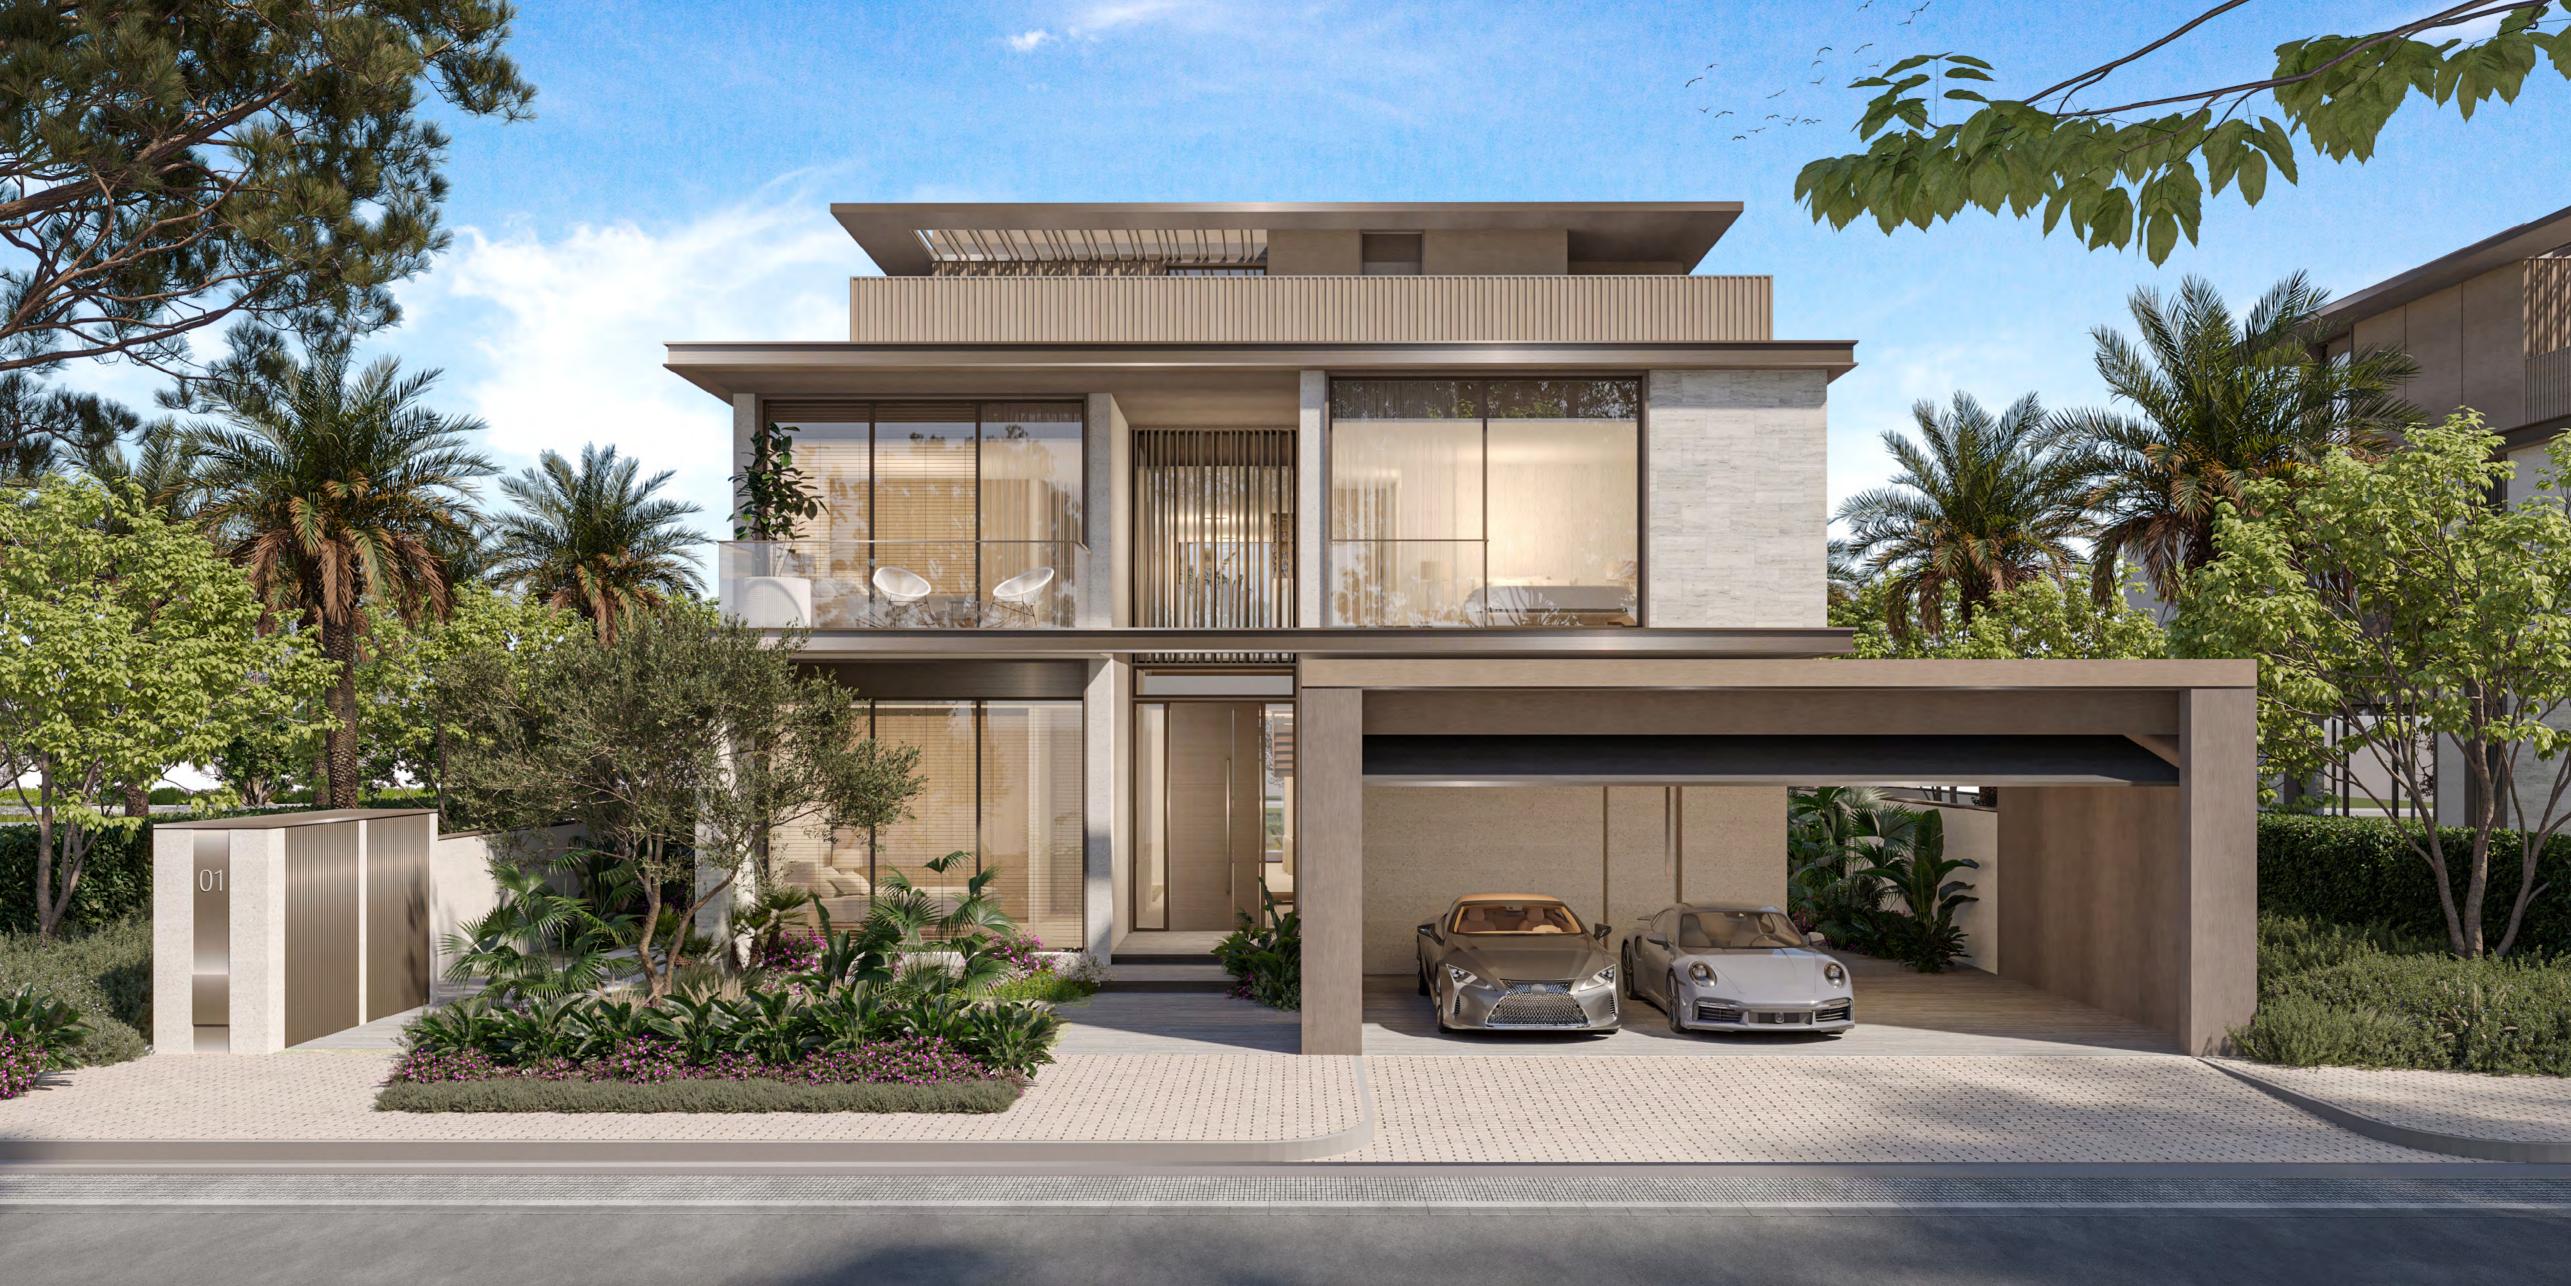

## 6-BEDROOM VILLAS

The 6-bedroom villas, set across a G+2 layout with an integrated lift, embody the perfect balance of elegance and convenience. Its contemporary architecture is a masterpiece of refined design, seamlessly blending the rich textures of stone with the sleek sophistication of aluminum screens.

Inside, the ground floor offers a seamless flow of thoughtfully curated spaces, including formal and family living areas, a dining room, a show kitchen, and a guest bedroom. Upstairs, a spacious family room opens onto an expansive terrace, creating a private sanctuary of comfort and leisure for residents.