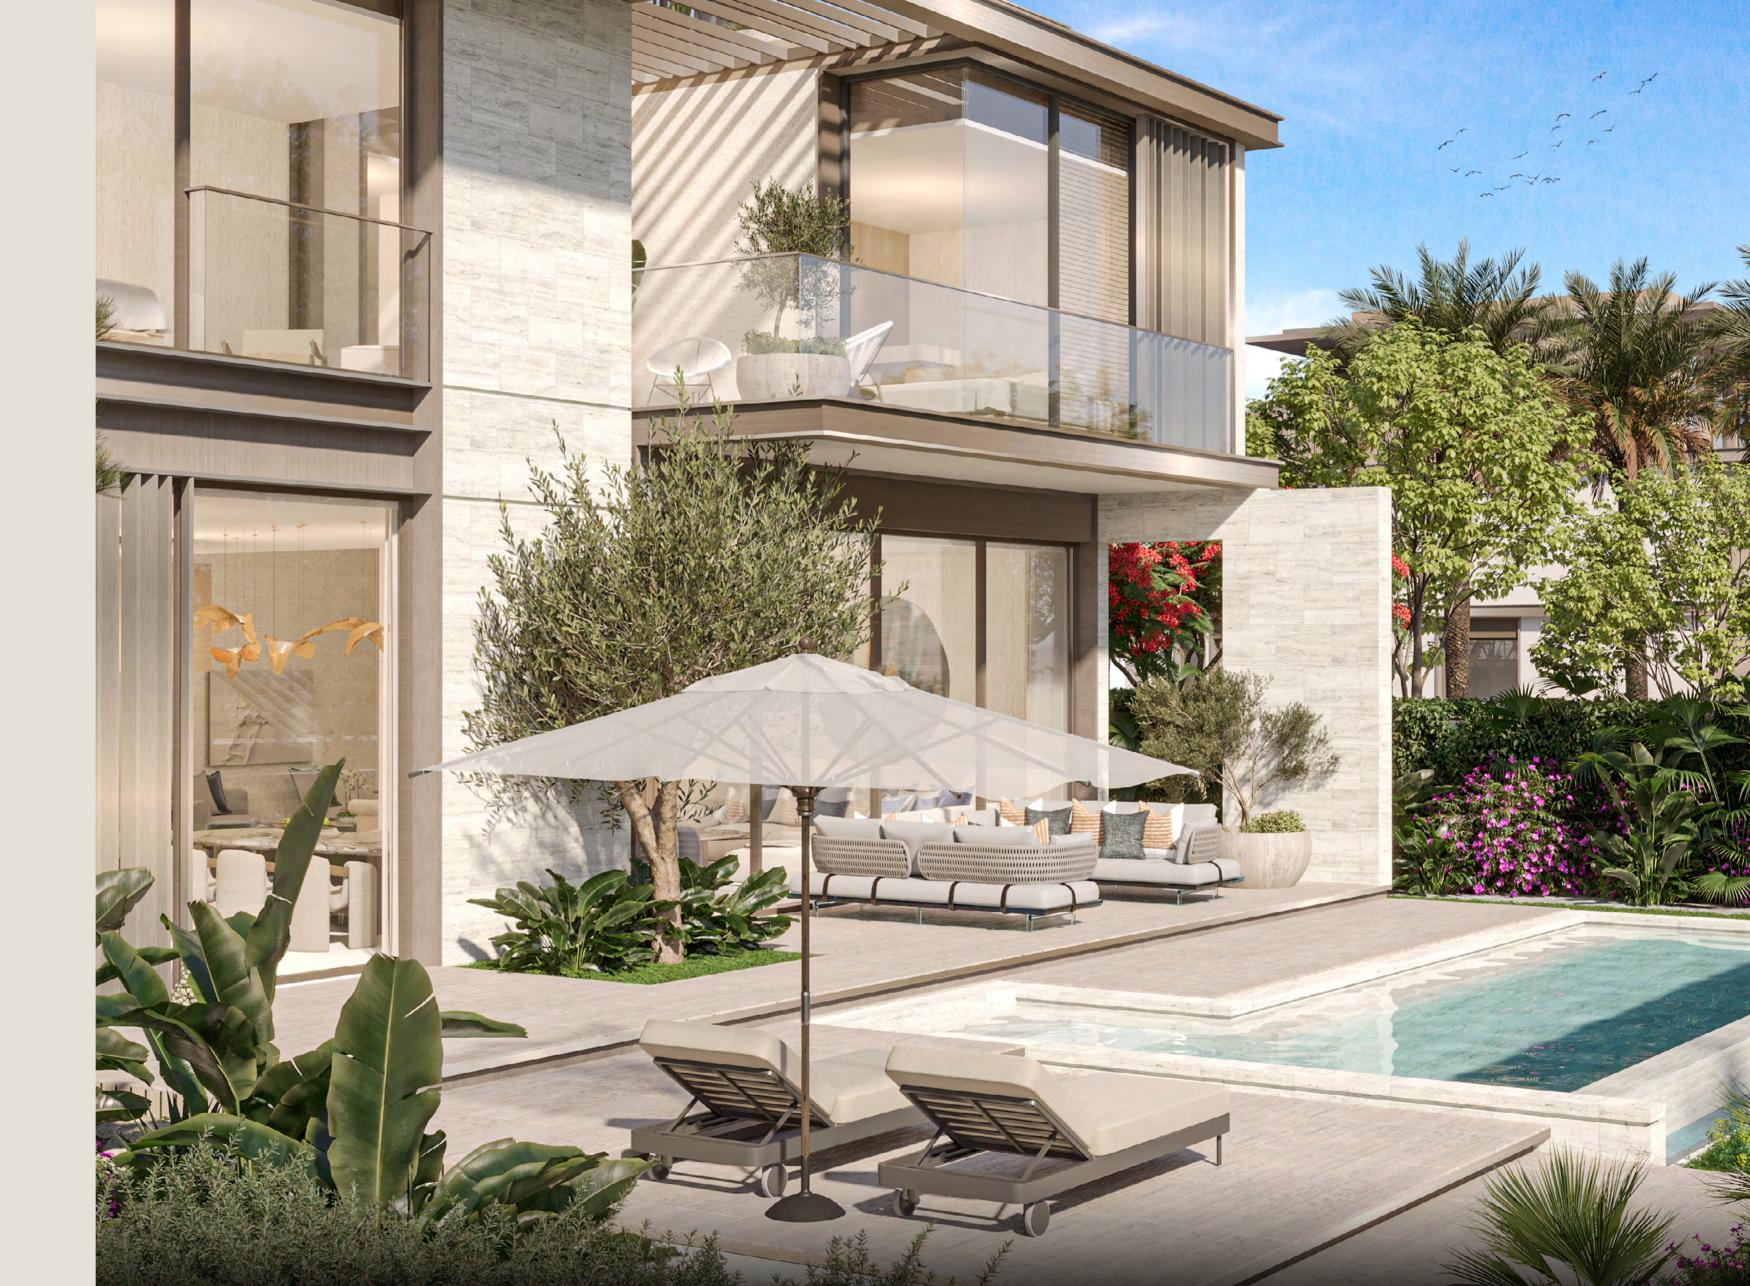

## 6-BEDROOM VILLAS

The 6-bedroom villas, set across a G+2 layout with an integrated lift, embody the perfect balance of elegance and convenience. Its contemporary architecture is a masterpiece of refined design, seamlessly blending the rich textures of stone with the sleek sophistication of aluminum screens.

Inside, the ground floor offers a seamless flow of thoughtfully curated spaces, including formal and family living areas, a dining room, a show kitchen, and a guest bedroom. Upstairs, a spacious family room opens onto an expansive terrace, creating a private sanctuary of comfort and leisure for residents.