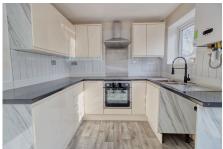

## 22 Clover Field, Clayton-le-Woods

Offers Over £180,000

Beautifully updated 2-bed semi-detached home featuring a brand-new kitchen, refurbished wet room, new boiler, windows, front door, and porch fascias. Bright and modern throughout with sliding doors opening to a low-maintenance garden, detached garage, and driveway.

## **Key Features**

- Complete Renovation Throughout
- · No Onward Chain
- New Boiler & Windows Throughout
- Two Large Storage Cupboards Upstairs

- Brand-New Kitchen/Diner
- · Refurbished Wet Room
- Detached Garage & Driveway
- · New Porch Fascia's