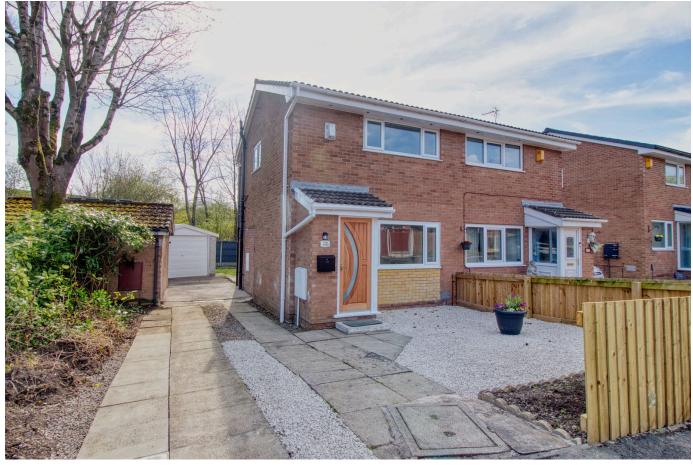

## 22 Clover Field, Clayton-le-Woods

Offers Over £180,000

Beautifully updated 2-bed semi-detached home featuring a brand-new kitchen, refurbished wet room, new boiler, windows, front door, and porch fascias. Bright and modern throughout with sliding doors opening to a low-maintenance garden, detached garage, and driveway.

Situated just off the 125 bus route, with great access to the M61 & M6 and fantastic countryside walks nearby. Offered with no onward chain for a hassle-free purchase.

## **Key Features**

- Complete Renovation Throughout
- · No Onward Chain
- New Boiler & Windows Throughout
- Two Large Storage Cupboards Upstairs

- Brand-New Kitchen/Diner
- · Refurbished Wet Room
- Detached Garage & Driveway
- · New Porch Fascia's