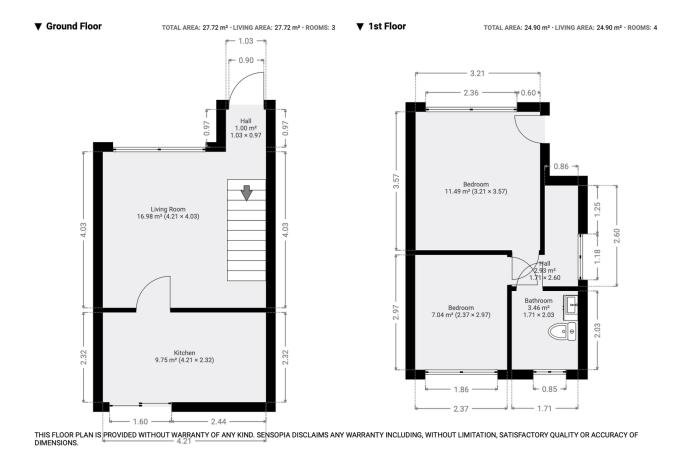

## 22 Clover Field, Clayton-le-Woods

Offers Over £180,000

Beautifully updated 2-bed semi-detached home featuring a brand-new kitchen, refurbished wet room, new boiler, windows, front door, and porch fascias. Bright and modern throughout with sliding doors opening to a low-maintenance garden, detached garage, and driveway.

## **Key Features**

- Complete Renovation Throughout
- · No Onward Chain
- New Boiler & Windows Throughout
- Two Large Storage Cupboards Upstairs

- Brand-New Kitchen/Diner
- · Refurbished Wet Room
- Detached Garage & Driveway
- · New Porch Fascia's