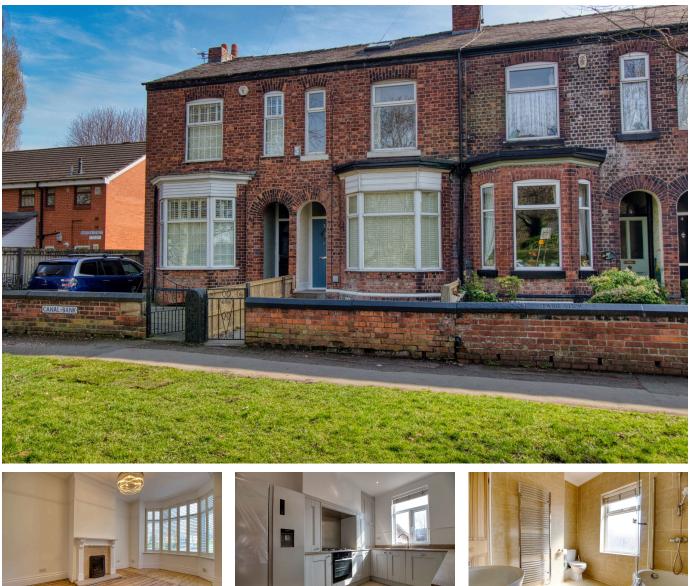

## Canal Bank, Eccles

Offers Over £310,000

Freshly renovated and no onward chain! This stunning period home is set across four floors and in the heart of Monton. Blending charm, space, and modern style, this home is perfect for those who love character features but want a fresh, contemporary feel.

## **Key Features**

- Four-Storey Victorian Home Full of charm and character, beautifully renovated throughout.
- Dedicated Home Office A separate room, perfect for working from home.
- Elegant Period Features High ceilings, bay windows, and original wooden floors.
- Sought-After Monton Location Close to the high street, canal walks, and transport links.
- No Onward Chain

- Two Spacious Bedrooms Plus a versatile loft conversion for extra living space.
- Modern Kitchen Stylish fitted units, wooden worktops, and integrated appliances.
- Large Basement Offering great storage or conversion potential.
- Move-In Ready Recently renovated to a high standard, blending classic charm with modern living.
- Front and Rear Garden