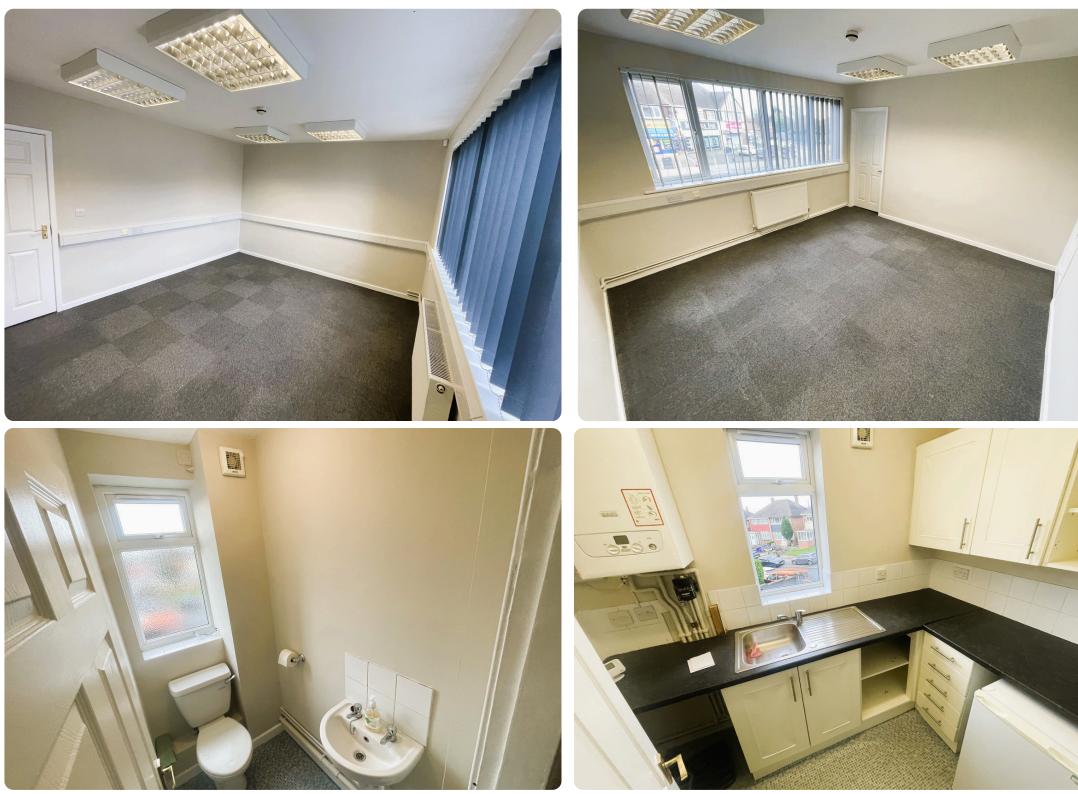

### **PROPERTY OVERVIEW / LOCATION:**

Located in the heart of Great Barr, this modern first-floor office space offers a bright, spacious, and well-appointed working environment. Designed for businesses seeking a professional yet comfortable setting, the office provides approximately 160 square feet of office space with high-quality features and excellent transport links.

### **KEY FEATURES:**

- Open-plan layout versatile workspace suitable for a variety of business needs.
- Large double-glazed windows providing an abundance of natural light and excellent insulation.
- Gas central heating ensuring a warm and comfortable environment all year round.
- Allocated off-street parking secure parking for staff and visitors.
- Communal kitchen and washrooms shared facilities maintained to a high standard.
- Modern interior finish creating a professional and contemporary office atmosphere.