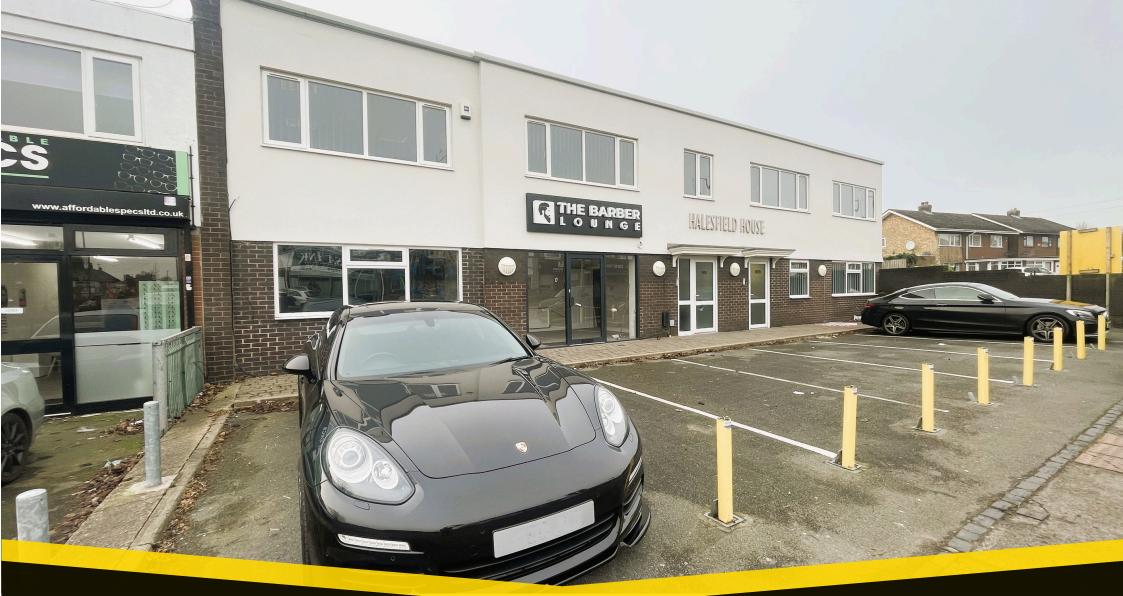

### **PROPERTY OVERVIEW / LOCATION:**

Located in the heart of Great Barr, this modern first-floor office space offers a bright, spacious, and well-appointed working environment. Designed for businesses seeking a professional yet comfortable setting, the office provides approximately 160 square feet of office space with high-quality features and excellent transport links.

This office is ideally situated in a bustling commercial area, offering an array of amenities within easy reach: Shops & Supermarkets: Nearby convenience stores, supermarkets, and shopping facilities, including One Stop and Tesco Express. Cafés & Restaurants: A selection of eateries, including Costa Coffee, Greggs, and local independent cafés, providing ideal lunch and meeting spots. Fitness & Leisure: The area boasts several gyms and leisure centres, including a Pure Gym and the nearby Alexander Stadium. Banks & Post Offices: Essential business services available locally for convenience.

#### Excellent Transport Links:

This prime office location offers superb connectivity:

Road Access: Situated near the A34 Walsall Road and A453 Aldridge Road, providing direct routes into Birmingham city centre and the wider West Midlands. Public Transport: Excellent bus services operate along Aldridge Road, offering frequent connections to Birmingham and surrounding areas. Rail Access: Perry Barr railway station is within easy reach, with regular services to Birmingham New Street and beyond. Motorway Access: Just a short drive to Junction 7 of the M6, making commuting easy for employees and clients.