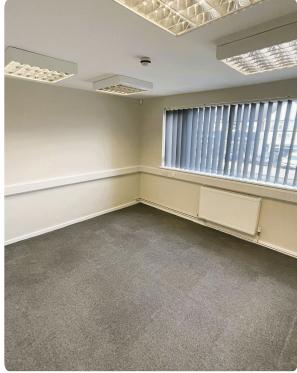

### **PROPERTY OVERVIEW / LOCATION:**

Located in the heart of Great Barr, this modern first-floor office space offers a bright, spacious, and well-appointed working environment. Designed for businesses seeking a professional yet comfortable setting, the office provides approximately 160 square feet of office space with high-quality features and excellent transport links.

### **KEY FEATURES:**

- Open-plan layout versatile workspace suitable for a variety of business needs.
- Large double-glazed windows providing an abundance of natural light and excellent insulation.
- Gas central heating ensuring a warm and comfortable environment all year round.
- Allocated off-street parking secure parking for staff and visitors.
- Communal kitchen and washrooms shared facilities maintained to a high standard.
- Modern interior finish creating a professional and contemporary office atmosphere.

### **Tenure:** Lease Terms: Flexible lease agreements available

Size:

Total Area (Approx) 160 Sq Ft