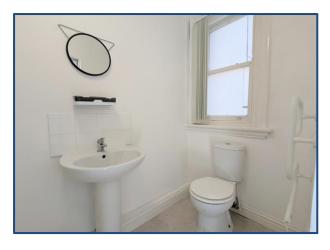

#### **Shower Room**

A clean and neutral three-piece shower room suite featuring a WC, pedestal wash basin, and a large glazed shower cubicle and thermostatic shower. The space is decorated with practical vinyl flooring. Additional features include an electric heated towel rail and an extractor fan for added comfort and convenience.