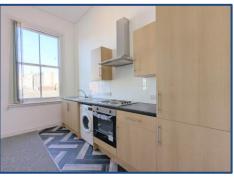

#### **Kitchen Area**

Set within the living area is a modern kitchen, featuring fitted base and wall-mounted units with a pine-effect laminate finish, complemented by dark countertops and a stainless steel sink. Cooking amenities include a four-ring electric hob and a fan-assisted oven. The space is neutrally decorated and finished with practical vinyl flooring.