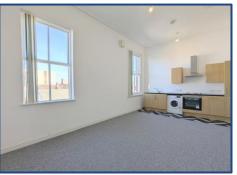

#### Lounge/Diner

A rear facing living space featuring an open layout boasting a fabulous social space. Multiple windows offer views overlooking the rear of the complex, while neutral décor and fitted carpets add a touch of comfort and versatility to the space.