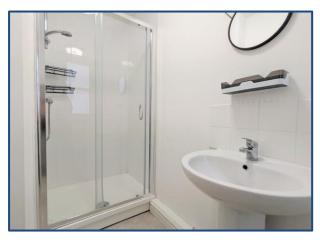

#### **Shower Room**

A clean and neutral three-piece shower room suite featuring a WC, pedestal wash basin, and a large glazed shower cubicle and thermostatic shower. The space is decorated with practical vinyl flooring. Additional features include an electric heated towel rail and an extractor fan for added comfort and convenience.