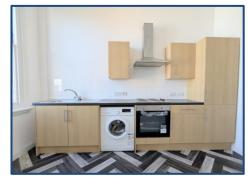

#### **Kitchen Area**

Set within the living area is a modern kitchen, featuring fitted base and wall-mounted units with a pine-effect laminate finish, complemented by dark countertops and a stainless steel sink. Cooking amenities include a four-ring electric hob and a fan-assisted oven. The space is neutrally decorated and finished with practical vinyl flooring.