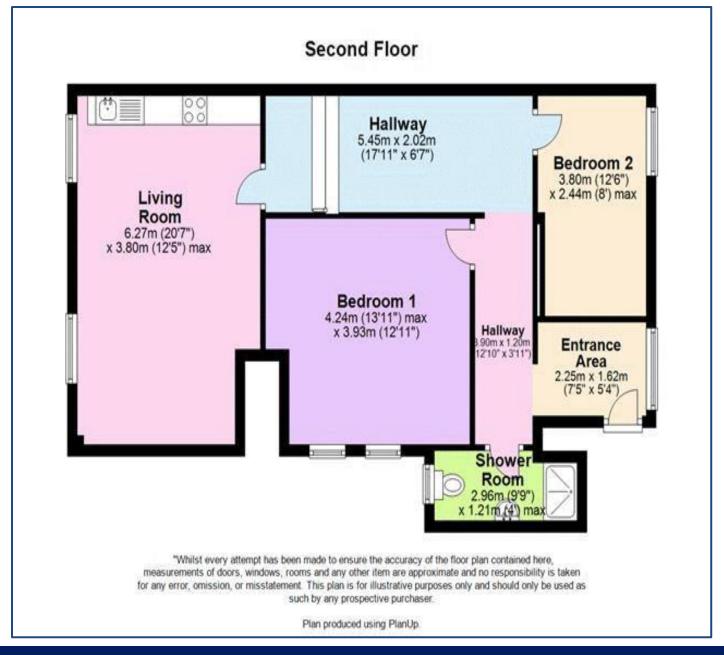

#### Rooms

#### Hallway

#### Lounge/Diner

A rear facing living space featuring an open layout boasting a fabulous social space. Multiple windows offer views overlooking the rear of the complex, while neutral décor and fitted carpets add a touch of comfort and versatility to the space.

#### **Kitchen Area**

Set within the living area is a modern kitchen, featuring fitted base and wall-mounted units with a pine-effect laminate finish, complemented by dark countertops and a stainless steel sink. Cooking amenities include a four-ring electric hob and a fan-assisted oven. The space is neutrally decorated and finished with practical vinyl flooring.

#### **Shower Room**

A clean and neutral three-piece shower room suite featuring a WC, pedestal wash basin, and a large glazed shower cubicle and thermostatic shower. The space is decorated with practical vinyl flooring. Additional features include an electric heated towel rail and an extractor fan for added comfort and convenience.

#### **Bedroom One**

A spacious master bedroom featuring neutral décor and fitted carpeting, with side-facing views.

#### Bedroom Two

An additional double bedroom with neutral décor and fitted carpeting, offering inward-facing views of the complex