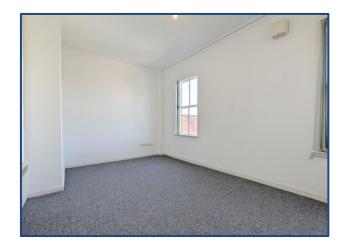

#### Lounge/Diner

A rear facing living space featuring an open layout boasting a fabulous social space. Multiple windows offer views overlooking the rear of the complex, while neutral décor and fitted carpets add a touch of comfort and versatility to the space.