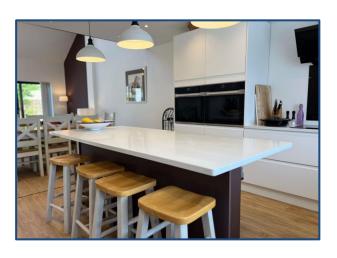

## AVAILABLE FOR THE ROYAL BIRKDALE OPEN 2026 – SLEEPS 8

Striking Modern Architect-Designed Home – Just 6.8 Miles from Royal Birkdale Available exclusively for the 2026 Open at Royal Birkdale, this stunning, architect-designed detached home offers the perfect balance of cutting-edge design, comfort, and privacy—just 6.8 miles from the championship course. Ideal for golfing guests and groups seeking stylish accommodation, this property boasts light-filled spaces and generous amenities throughout. Sleeping up to 8 guests across four spacious bedrooms (three doubles and one twin), the home includes a large ground floor bedroom with direct access to the sunny garden and a sleek three-piece en-suite. Upstairs, a beautifully finished four-piece family bathroom serves the remaining bedrooms, offering both convenience and contemporary luxury. The heart of the home is a bright, open-plan living space combining lounge, dining, and kitchen zones—perfect for entertaining or relaxing after a day at The Open. French doors open directly onto a secluded, private garden designed for outdoor enjoyment. Multiple distinct feature areas include a BBQ zone, stylish seating areas, and a charming bench set beside a striking feature boat—creating a unique atmosphere for al fresco dining or sunset drinks. A separate lounge with a cozy woodburning stove offers a quiet retreat for unwinding in comfort, while ample parking for up to six vehicles ensures maximum convenience for all guests. With its blend of architectural flair, modern amenities, and peaceful garden spaces, this exceptional home offers a luxurious base for your 2026 Royal Birkdale Open experience.