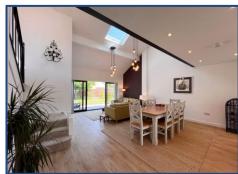

## AVAILABLE FOR THE ROYAL BIRKDALE OPEN 2026 – SLEEPS 8

Striking Modern Architect-Designed Home – Just 6.8 Miles from Royal Birkdale Available exclusively for the 2026 Open at Royal Birkdale, this stunning, architect-designed detached home offers the perfect balance of cutting-edge design, comfort, and privacy—just 6.8 miles from the championship course. Ideal for golfing guests and groups seeking stylish accommodation, this property boasts light-filled spaces and generous amenities throughout. Sleeping up to 8 guests across four spacious bedrooms (three doubles and one twin), the home includes a large ground floor bedroom with direct access to the sunny garden and a sleek three-piece en-suite. Upstairs, a beautifully finished four-piece family bathroom serves the remaining bedrooms, offering both convenience and contemporary luxury. The heart of the home is a bright, open-plan living space combining lounge, dining, and kitchen zones—perfect for entertaining or relaxing after a day at The Open. French doors open directly onto a secluded, private garden designed for outdoor enjoyment. Multiple distinct feature areas include a BBQ zone, stylish seating areas, and a charming bench set beside a striking feature boat—creating a unique atmosphere for al fresco dining or sunset drinks. A separate lounge with a cozy woodburning stove offers a quiet retreat for unwinding in comfort, while ample parking for up to six vehicles ensures maximum convenience for all guests. With its blend of architectural flair, modern amenities, and peaceful garden spaces, this exceptional home offers a luxurious base for your 2026 Royal Birkdale Open experience.