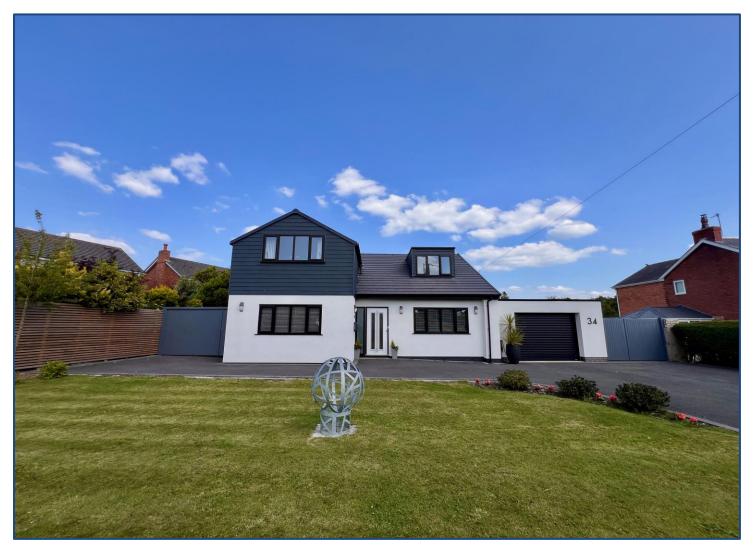

## Golf Open 2026 - Vicarage Lane, BanksWeekly Rental Of £10,000

## AVAILABLE FOR THE ROYAL BIRKDALE OPEN 2026 – SLEEPS 8

Striking Modern Architect-Designed Home – Just 6.8 Miles from Royal Birkdale Available exclusively for the 2026 Open at Royal Birkdale, this stunning, architect-designed detached home offers the perfect balance of cutting-edge design, comfort, and privacy—just 6.8 miles from the championship course. Ideal for golfing guests and groups seeking stylish accommodation, this property boasts light-filled spaces and generous amenities throughout. Sleeping up to 8 guests across four spacious bedrooms (three doubles and one twin), the home includes a large ground floor bedroom with direct access to the sunny garden and a sleek three-piece en-suite. Upstairs, a beautifully finished four-piece family bathroom serves the remaining bedrooms, offering both convenience and contemporary luxury. The heart of the home is a bright, open-plan living space combining lounge, dining, and kitchen zones—perfect for entertaining or relaxing after a day at The Open. French doors open directly onto a secluded, private garden designed for outdoor enjoyment. Multiple distinct feature areas include a BBQ zone, stylish seating areas, and a charming bench set beside a striking feature boat—creating a unique atmosphere for al fresco dining or sunset drinks. A separate lounge with a cozy woodburning stove offers a quiet retreat for unwinding in comfort, while ample parking for up to six vehicles ensures maximum convenience for all guests. With its blend of architectural flair, modern amenities, and peaceful garden spaces, this exceptional home offers a luxurious base for your 2026 Royal Birkdale Open experience.