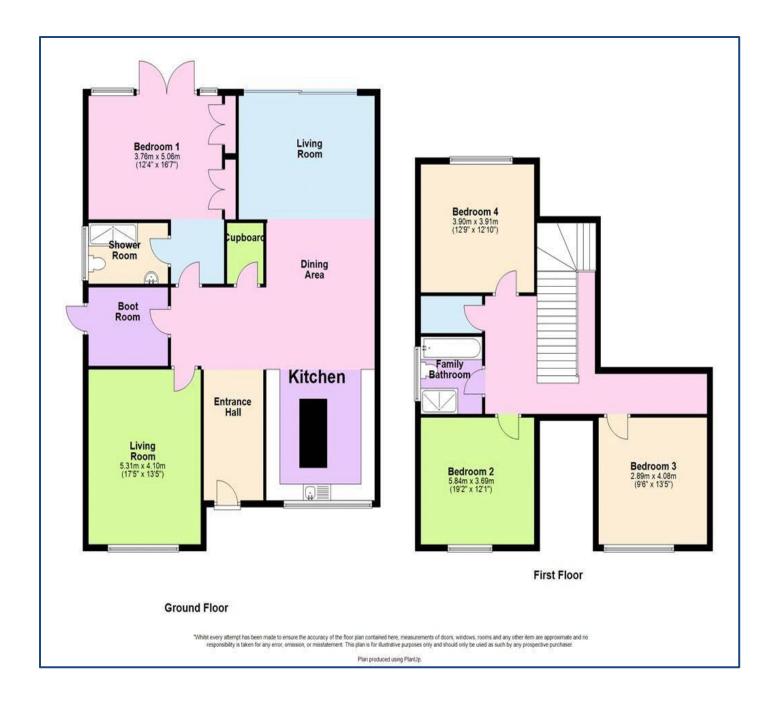

## **KEY FEATURES:**

• 2026 GOLF OPEN ACCOMMODATION • 6.8 MILES FROM ROYAL BIRKDALE • THREE DOUBLE BEDROOMS • ONE TWIN BEDROOM • OPEN PLAN RECEPTION ROOM • SEPARATE FRONT LOUNGE • AMPLE OFF STREET PARKING • MODERN DESIGN •

## AVAILABLE FOR THE ROYAL BIRKDALE OPEN 2026 – SLEEPS 8

Striking Modern Architect-Designed Home – Just 6.8 Miles from Royal Birkdale Available exclusively for the 2026 Open at Royal Birkdale, this stunning, architect-designed detached home offers the perfect balance of cutting-edge design, comfort, and privacy—just 6.8 miles from the championship course. Ideal for golfing guests and groups seeking stylish accommodation, this property boasts light-filled spaces and generous amenities throughout. Sleeping up to 8 guests across four spacious bedrooms (three doubles and one twin), the home includes a large ground floor bedroom with direct access to the sunny garden and a sleek three-piece en-suite. Upstairs, a beautifully finished four-piece family bathroom serves the remaining bedrooms, offering both convenience and contemporary luxury. The heart of the home is a bright, open-plan living space combining lounge, dining, and kitchen zones—perfect for entertaining or relaxing after a day at The Open. French doors open directly onto a secluded, private garden designed for outdoor enjoyment. Multiple distinct feature areas include a BBQ zone, stylish seating areas, and a charming bench set beside a striking feature boat—creating a unique atmosphere for al fresco dining or sunset drinks. A separate lounge with a cozy woodburning stove offers a quiet retreat for unwinding in comfort, while ample parking for up to six vehicles ensures maximum convenience for all guests. With its blend of architectural flair, modern amenities, and peaceful garden spaces, this exceptional home offers a luxurious base for your 2026 Royal Birkdale Open experience.