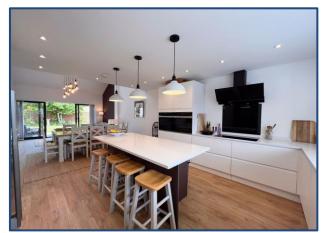

## AVAILABLE FOR THE ROYAL BIRKDALE OPEN 2026 – SLEEPS 8

Striking Modern Architect-Designed Home – Just 6.8 Miles from Royal Birkdale Available exclusively for the 2026 Open at Royal Birkdale, this stunning, architect-designed detached home offers the perfect balance of cutting-edge design, comfort, and privacy—just 6.8 miles from the championship course. Ideal for golfing guests and groups seeking stylish accommodation, this property boasts light-filled spaces and generous amenities throughout. Sleeping up to 8 guests across four spacious bedrooms (three doubles and one twin), the home includes a large ground floor bedroom with direct access to the sunny garden and a sleek three-piece en-suite. Upstairs, a beautifully finished four-piece family bathroom serves the remaining bedrooms, offering both convenience and contemporary luxury. The heart of the home is a bright, open-plan living space combining lounge, dining, and kitchen zones—perfect for entertaining or relaxing after a day at The Open. French doors open directly onto a secluded, private garden designed for outdoor enjoyment. Multiple distinct feature areas include a BBQ zone, stylish seating areas, and a charming bench set beside a striking feature boat—creating a unique atmosphere for al fresco dining or sunset drinks. A separate lounge with a cozy woodburning stove offers a quiet retreat for unwinding in comfort, while ample parking for up to six vehicles ensures maximum convenience for all guests. With its blend of architectural flair, modern amenities, and peaceful garden spaces, this exceptional home offers a luxurious base for your 2026 Royal Birkdale Open experience.