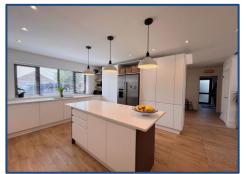

## AVAILABLE FOR THE ROYAL BIRKDALE OPEN 2026 – SLEEPS 8

Striking Modern Architect-Designed Home – Just 6.8 Miles from Royal Birkdale Available exclusively for the 2026 Open at Royal Birkdale, this stunning, architect-designed detached home offers the perfect balance of cutting-edge design, comfort, and privacy—just 6.8 miles from the championship course. Ideal for golfing guests and groups seeking stylish accommodation, this property boasts light-filled spaces and generous amenities throughout. Sleeping up to 8 guests across four spacious bedrooms (three doubles and one twin), the home includes a large ground floor bedroom with direct access to the sunny garden and a sleek three-piece en-suite. Upstairs, a beautifully finished four-piece family bathroom serves the remaining bedrooms, offering both convenience and contemporary luxury. The heart of the home is a bright, open-plan living space combining lounge, dining, and kitchen zones—perfect for entertaining or relaxing after a day at The Open. French doors open directly onto a secluded, private garden designed for outdoor enjoyment. Multiple distinct feature areas include a BBQ zone, stylish seating areas, and a charming bench set beside a striking feature boat—creating a unique atmosphere for al fresco dining or sunset drinks. A separate lounge with a cozy woodburning stove offers a quiet retreat for unwinding in comfort, while ample parking for up to six vehicles ensures maximum convenience for all guests. With its blend of architectural flair, modern amenities, and peaceful garden spaces, this exceptional home offers a luxurious base for your 2026 Royal Birkdale Open experience.