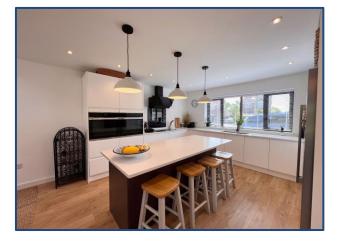

## AVAILABLE FOR THE ROYAL BIRKDALE OPEN 2026 – SLEEPS 8

Striking Modern Architect-Designed Home – Just 6.8 Miles from Royal Birkdale Available exclusively for the 2026 Open at Royal Birkdale, this stunning, architect-designed detached home offers the perfect balance of cutting-edge design, comfort, and privacy—just 6.8 miles from the championship course. Ideal for golfing guests and groups seeking stylish accommodation, this property boasts light-filled spaces and generous amenities throughout. Sleeping up to 8 guests across four spacious bedrooms (three doubles and one twin), the home includes a large ground floor bedroom with direct access to the sunny garden and a sleek three-piece en-suite. Upstairs, a beautifully finished four-piece family bathroom serves the remaining bedrooms, offering both convenience and contemporary luxury. The heart of the home is a bright, open-plan living space combining lounge, dining, and kitchen zones—perfect for entertaining or relaxing after a day at The Open. French doors open directly onto a secluded, private garden designed for outdoor enjoyment. Multiple distinct feature areas include a BBQ zone, stylish seating areas, and a charming bench set beside a striking feature boat—creating a unique atmosphere for al fresco dining or sunset drinks. A separate lounge with a cozy woodburning stove offers a quiet retreat for unwinding in comfort, while ample parking for up to six vehicles ensures maximum convenience for all guests. With its blend of architectural flair, modern amenities, and peaceful garden spaces, this exceptional home offers a luxurious base for your 2026 Royal Birkdale Open experience.