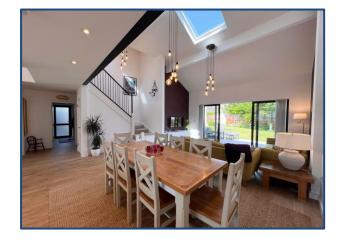

## AVAILABLE FOR THE ROYAL BIRKDALE OPEN 2026 – SLEEPS 8

Striking Modern Architect-Designed Home – Just 6.8 Miles from Royal Birkdale Available exclusively for the 2026 Open at Royal Birkdale, this stunning, architect-designed detached home offers the perfect balance of cutting-edge design, comfort, and privacy—just 6.8 miles from the championship course. Ideal for golfing guests and groups seeking stylish accommodation, this property boasts light-filled spaces and generous amenities throughout. Sleeping up to 8 guests across four spacious bedrooms (three doubles and one twin), the home includes a large ground floor bedroom with direct access to the sunny garden and a sleek three-piece en-suite. Upstairs, a beautifully finished four-piece family bathroom serves the remaining bedrooms, offering both convenience and contemporary luxury. The heart of the home is a bright, open-plan living space combining lounge, dining, and kitchen zones—perfect for entertaining or relaxing after a day at The Open. French doors open directly onto a secluded, private garden designed for outdoor enjoyment. Multiple distinct feature areas include a BBQ zone, stylish seating areas, and a charming bench set beside a striking feature boat—creating a unique atmosphere for al fresco dining or sunset drinks. A separate lounge with a cozy woodburning stove offers a quiet retreat for unwinding in comfort, while ample parking for up to six vehicles ensures maximum convenience for all guests. With its blend of architectural flair, modern amenities, and peaceful garden spaces, this exceptional home offers a luxurious base for your 2026 Royal Birkdale Open experience.