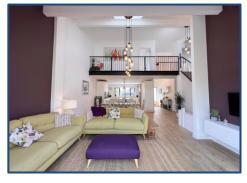

## AVAILABLE FOR THE ROYAL BIRKDALE OPEN 2026 – SLEEPS 8

Striking Modern Architect-Designed Home – Just 6.8 Miles from Royal Birkdale Available exclusively for the 2026 Open at Royal Birkdale, this stunning, architect-designed detached home offers the perfect balance of cutting-edge design, comfort, and privacy—just 6.8 miles from the championship course. Ideal for golfing guests and groups seeking stylish accommodation, this property boasts light-filled spaces and generous amenities throughout. Sleeping up to 8 guests across four spacious bedrooms (three doubles and one twin), the home includes a large ground floor bedroom with direct access to the sunny garden and a sleek three-piece en-suite. Upstairs, a beautifully finished four-piece family bathroom serves the remaining bedrooms, offering both convenience and contemporary luxury. The heart of the home is a bright, open-plan living space combining lounge, dining, and kitchen zones—perfect for entertaining or relaxing after a day at The Open. French doors open directly onto a secluded, private garden designed for outdoor enjoyment. Multiple distinct feature areas include a BBQ zone, stylish seating areas, and a charming bench set beside a striking feature boat—creating a unique atmosphere for al fresco dining or sunset drinks. A separate lounge with a cozy woodburning stove offers a quiet retreat for unwinding in comfort, while ample parking for up to six vehicles ensures maximum convenience for all guests. With its blend of architectural flair, modern amenities, and peaceful garden spaces, this exceptional home offers a luxurious base for your 2026 Royal Birkdale Open experience.