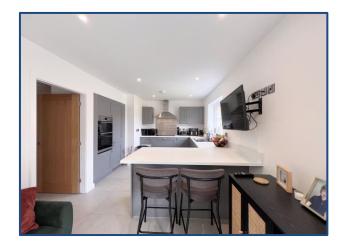

Set across two well-appointed levels, the property features four spacious bedrooms, one of which includes a private en-suite shower room. Designed with both comfort and privacy in mind, the house also includes a separate lounge, a dedicated office space, and a bright open-plan kitchen and dining area. French doors lead out onto a private lawned garden, creating a welcoming space to relax or entertain after a day at the course.