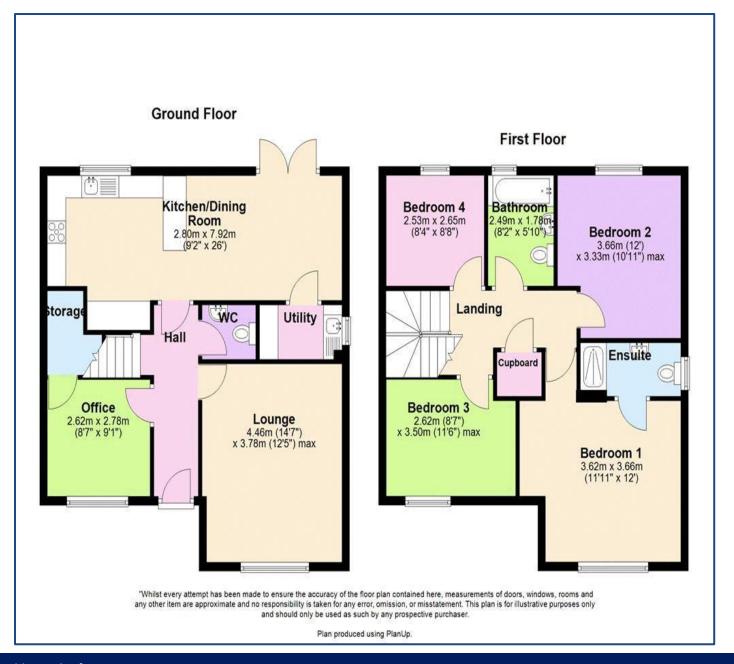

#### AVAILABLE FOR THE OPEN AT ROYAL BIRKDALE 2026 -SLEEPS 7

Just a 10-minute drive from Royal Birkdale Golf Club, this beautifully presented, recently built detached home (completed in 2023) offers a stylish and comfortable base for guests attending The Open in 2026.

Set across two well-appointed levels, the property features four spacious bedrooms, one of which includes a private en-suite shower room. Designed with both comfort and privacy in mind, the house also includes a separate lounge, a dedicated office space, and a bright open-plan kitchen and dining area. French doors lead out onto a private lawned garden, creating a welcoming space to relax or entertain after a day at the course.

The home also includes off-street parking for two vehicles and benefits from superfast WiFi throughout. Flexible check-in and check-out times can be arranged to ensure a smooth and stress-free arrival and departure.