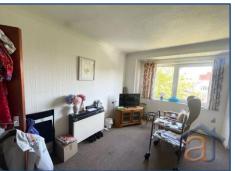

Hallway 8' 7" x 3' 1" (2.62m x 0.94m) Electric storage heater, fitted carpet.

**Lounge**  $15' 7'' \times 10' 7'' (4.74m \times 3.22m)$ UPVC double glazed window to front, electric night storage heater, fitted carpet, open plan to kitchen.