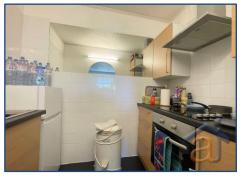

**Kitchen** 7' 0" x 4' 6" (2.13m x 1.37m) Fitted with a matching range of wall and base units with worktop space over, stainless steel sink unit with single drainer.....

**Bedroom**  $11'5'' \times 8'7'' (3.49m \times 2.61m)$ UPVC double glazed window to front, built-in wardrobe(s), electric storage heater, fitted carpet.