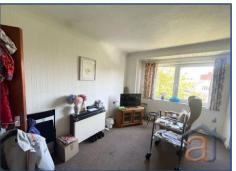

Hallway 8' 7" x 3' 1" (2.62m x 0.94m) Electric storage heater, fitted carpet.

**Lounge**  $15' 7'' \times 10' 7'' (4.74m \times 3.22m)$ UPVC double glazed window to front, electric night storage heater, fitted carpet, open plan to kitchen.