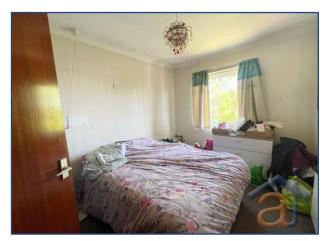

**Kitchen** 7' 0" x 4' 6" (2.13m x 1.37m) Fitted with a matching range of wall and base units with worktop space over, stainless steel sink unit with single drainer.....

**Bedroom**  $11'5'' \times 8'7'' (3.49m \times 2.61m)$ UPVC double glazed window to front, built-in wardrobe(s), electric storage heater, fitted carpet.