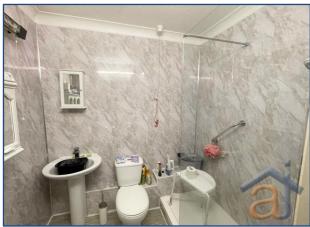

**Shower Room** 8' 7" x 5' 1" ( $2.62m \times 1.56m$ ) Fitted with three piece suite comprising double shower enclosure with fitted shower over and matching shower base, vanity wash hand basin with storage under and full height ceramic tiling to all walls, close coupled WC