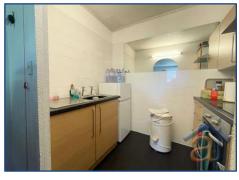

**Kitchen** 7' 0" x 4' 6" (2.13m x 1.37m) Fitted with a matching range of wall and base units with worktop space over, stainless steel sink unit with single drainer.....

**Bedroom**  $11'5'' \times 8'7'' (3.49m \times 2.61m)$ UPVC double glazed window to front, built-in wardrobe(s), electric storage heater, fitted carpet.