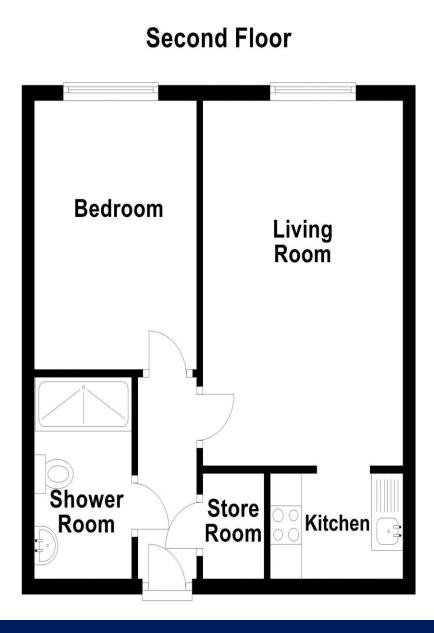

## **Property Description**

Anthony James are pleased to present to the Lettings Market this Second Floor retirement property situated close to Hesketh Park and within walking distance of Churchtown. The property briefly comprises of: lounge, kitchen, double bedroom, bathroom and hall with additional storage facilities. The property further benefits from electric heating, double glazing and a House Manager who can be contacted from various points within each property in the case of an emergency. Communal Lounge and Laundry. Homesands House is a secure retirement property which is suited to persons aged 60 and above. EPC: C

Hallway 8' 7" x 3' 1" (2.62m x 0.94m) Electric storage heater, fitted carpet.

**Lounge**  $15' 7'' \times 10' 7'' (4.74m \times 3.22m)$ UPVC double glazed window to front, electric night storage heater, fitted carpet, open plan to kitchen.

**Kitchen** 7' 0" x 4' 6" (2.13m x 1.37m) Fitted with a matching range of wall and base units with worktop space over, stainless steel sink unit with single drainer.....

**Bedroom**  $11'5'' \times 8'7'' (3.49m \times 2.61m)$ UPVC double glazed window to front, built-in wardrobe(s), electric storage heater, fitted carpet.

**Shower Room** 8' 7" x 5' 1" ( $2.62m \times 1.56m$ ) Fitted with three piece suite comprising double shower enclosure with fitted shower over and matching shower base, vanity wash hand basin with storage under and full height ceramic tiling to all walls, close coupled WC