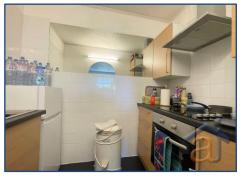

**Kitchen** 7' 0" x 4' 6" (2.13m x 1.37m) Fitted with a matching range of wall and base units with worktop space over, stainless steel sink unit with single drainer.....

**Bedroom**  $11'5'' \times 8'7'' (3.49m \times 2.61m)$ UPVC double glazed window to front, built-in wardrobe(s), electric storage heater, fitted carpet.