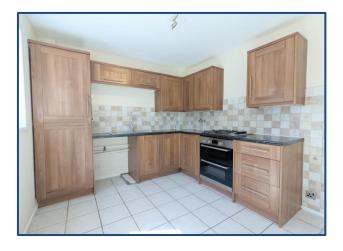

#### **Entrance Porch**

**Living Room** 16' 8" x 12' 3" (5.07m x 3.74m) UPVC double glazed window to front, central heating, fitted carpet,

**Kitchen** 12' 3" x 8' 11" (3.74m x 2.73m)

Fitted with a matching range of base and eye level units with worktop space over, stainless steel sink unit with single drainer and mixer tap, with new gas hob and electric double oven, UPVC door to the the garden.