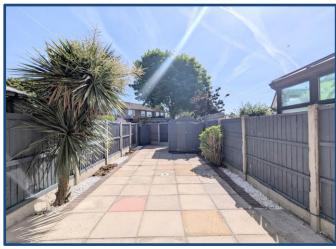

This quaint property is well presented and comprises of; Porch, lounge with feature fireplace, kitchen/diner with a door onto the rear garden. To the first floor are two bedrooms and a modern bathroom with a three piece white suite with electric shower over the bath. The rear garden is flagged for easy maintenance whilst also being secure and enclosed.

#### **External**

Low maintenance flagged garden with painted fences and wooden storage shed.

arla | propertymark