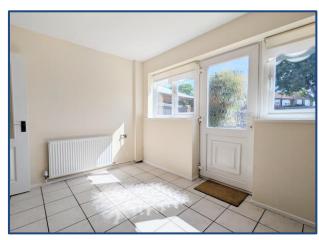

#### **Entrance Porch**

**Living Room** 16' 8" x 12' 3" (5.07m x 3.74m) UPVC double glazed window to front, central heating, fitted carpet,

**Kitchen** 12' 3" x 8' 11" (3.74m x 2.73m)

Fitted with a matching range of base and eye level units with worktop space over, stainless steel sink unit with single drainer and mixer tap, with new gas hob and electric double oven, UPVC door to the the garden.