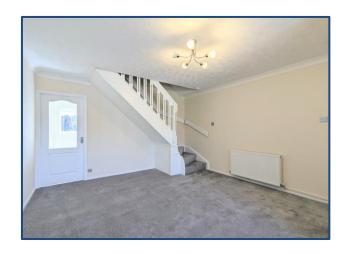

This quaint property is well presented and comprises of; Porch, lounge with feature fireplace, kitchen/diner with a door onto the rear garden. To the first floor are two bedrooms and a modern bathroom with a three piece white suite with electric shower over the bath. The rear garden is flagged for easy maintenance whilst also being secure and enclosed.

#### **Entrance Porch**

**Living Room** 16' 8" x 12' 3" (5.07m x 3.74m) UPVC double glazed window to front, central heating, fitted carpet,

**Kitchen** 12' 3" x 8' 11" (3.74m x 2.73m)

Fitted with a matching range of base and eye level units with worktop space over, stainless steel sink unit with single drainer and mixer tap, with new gas hob and electric double oven, UPVC door to the the garden.