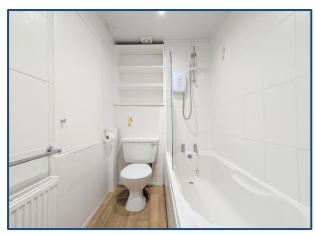

**Bedroom 1** 12' 3" x 8' 9" (3.74m x 2.66m)

UPVC double glazed window to back, central heating, fitted carpet.

Bathroom 8' 11" x 5' 1" (2.72m x 1.55m)

Fitted with four piece suite comprising, wash hand basin, WC, bath, shower and full height tiling to all walls, central heating, tiled splashbacks, laminate flooring.