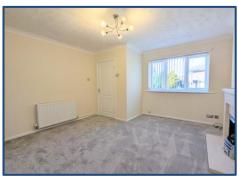

This quaint property is well presented and comprises of; Porch, lounge with feature fireplace, kitchen/diner with a door onto the rear garden. To the first floor are two bedrooms and a modern bathroom with a three piece white suite with electric shower over the bath. The rear garden is flagged for easy maintenance whilst also being secure and enclosed.

**Bedroom 1** 12' 3" x 8' 9" (3.74m x 2.66m)

UPVC double glazed window to back, central heating, fitted carpet.

Bathroom 8' 11" x 5' 1" (2.72m x 1.55m)

Fitted with four piece suite comprising, wash hand basin, WC, bath, shower and full height tiling to all walls, central heating, tiled splashbacks, laminate flooring.

**Bedroom 2** 12' 3" x 7' 2" (3.74m x 2.19m)

UPVC double glazed window, central heating, fitted carpet.