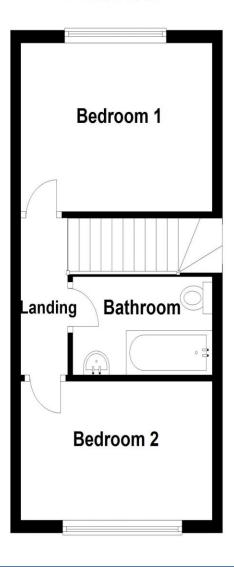

# First Floor

**Bedroom 1** 12' 3" x 8' 9" (3.74m x 2.66m)

UPVC double glazed window to back, central heating, fitted carpet.

Bathroom 8' 11" x 5' 1" (2.72m x 1.55m)

Fitted with four piece suite comprising, wash hand basin, WC, bath, shower and full height tiling to all walls, central heating, tiled splashbacks, laminate flooring.

**Bedroom 2** 12' 3" x 7' 2" (3.74m x 2.19m)

UPVC double glazed window, central heating, fitted carpet.