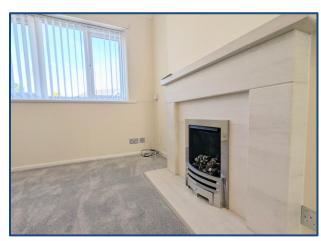

This quaint property is well presented and comprises of; Porch, lounge with feature fireplace, kitchen/diner with a door onto the rear garden. To the first floor are two bedrooms and a modern bathroom with a three piece white suite with electric shower over the bath. The rear garden is flagged for easy maintenance whilst also being secure and enclosed.

#### **Entrance Porch**

**Living Room** 16' 8" x 12' 3" (5.07m x 3.74m) UPVC double glazed window to front, central heating, fitted carpet,

**Kitchen** 12' 3" x 8' 11" (3.74m x 2.73m)

Fitted with a matching range of base and eye level units with worktop space over, stainless steel sink unit with single drainer and mixer tap, with new gas hob and electric double oven, UPVC door to the the garden.