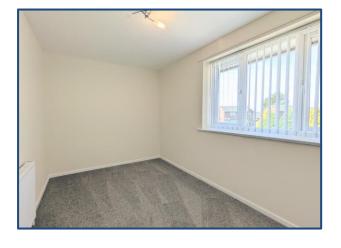

**Bedroom 1** 12' 3" x 8' 9" (3.74m x 2.66m)

UPVC double glazed window to back, central heating, fitted carpet.

Bathroom 8' 11" x 5' 1" (2.72m x 1.55m)

Fitted with four piece suite comprising, wash hand basin, WC, bath, shower and full height tiling to all walls, central heating, tiled splashbacks, laminate flooring.

**Bedroom 2** 12' 3" x 7' 2" (3.74m x 2.19m)

UPVC double glazed window, central heating, fitted carpet.