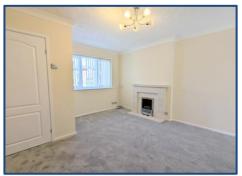

This quaint property is well presented and comprises of; Porch, lounge with feature fireplace, kitchen/diner with a door onto the rear garden. To the first floor are two bedrooms and a modern bathroom with a three piece white suite with electric shower over the bath. The rear garden is flagged for easy maintenance whilst also being secure and enclosed.

#### **Entrance Porch**

**Living Room** 16' 8" x 12' 3" (5.07m x 3.74m) UPVC double glazed window to front, central heating, fitted carpet,

**Kitchen** 12' 3" x 8' 11" (3.74m x 2.73m)

Fitted with a matching range of base and eye level units with worktop space over, stainless steel sink unit with single drainer and mixer tap, with new gas hob and electric double oven, UPVC door to the the garden.