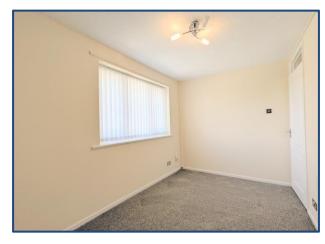

**Bedroom 1** 12' 3" x 8' 9" (3.74m x 2.66m)

UPVC double glazed window to back, central heating, fitted carpet.

Bathroom 8' 11" x 5' 1" (2.72m x 1.55m)

Fitted with four piece suite comprising, wash hand basin, WC, bath, shower and full height tiling to all walls, central heating, tiled splashbacks, laminate flooring.

**Bedroom 2** 12' 3" x 7' 2" (3.74m x 2.19m)

UPVC double glazed window, central heating, fitted carpet.