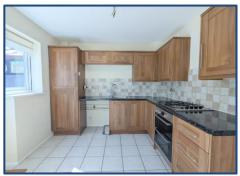

#### **Entrance Porch**

**Living Room** 16' 8" x 12' 3" (5.07m x 3.74m) UPVC double glazed window to front, central heating, fitted carpet,

**Kitchen** 12' 3" x 8' 11" (3.74m x 2.73m)

Fitted with a matching range of base and eye level units with worktop space over, stainless steel sink unit with single drainer and mixer tap, with new gas hob and electric double oven, UPVC door to the the garden.