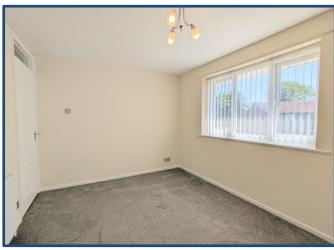

**Bedroom 1** 12' 3" x 8' 9" (3.74m x 2.66m)

UPVC double glazed window to back, central heating, fitted carpet.

Bathroom 8' 11" x 5' 1" (2.72m x 1.55m)

Fitted with four piece suite comprising, wash hand basin, WC, bath, shower and full height tiling to all walls, central heating, tiled splashbacks, laminate flooring.

**Bedroom 2** 12' 3" x 7' 2" (3.74m x 2.19m)

UPVC double glazed window, central heating, fitted carpet.