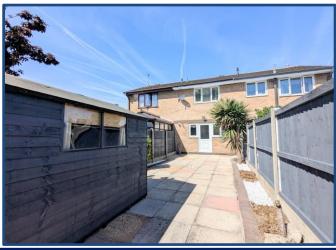

This quaint property is well presented and comprises of; Porch, lounge with feature fireplace, kitchen/diner with a door onto the rear garden. To the first floor are two bedrooms and a modern bathroom with a three piece white suite with electric shower over the bath. The rear garden is flagged for easy maintenance whilst also being secure and enclosed.

#### **External**

Low maintenance flagged garden with painted fences and wooden storage shed.

arla | propertymark