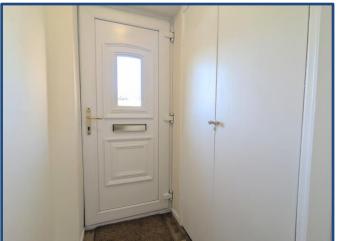

This quaint property is well presented and comprises of; Porch, lounge with feature fireplace, kitchen/diner with a door onto the rear garden. To the first floor are two bedrooms and a modern bathroom with a three piece white suite with electric shower over the bath. The rear garden is flagged for easy maintenance whilst also being secure and enclosed.

#### **Entrance Porch**

**Living Room** 16' 8" x 12' 3" (5.07m x 3.74m) UPVC double glazed window to front, central heating, fitted carpet,

**Kitchen** 12' 3" x 8' 11" (3.74m x 2.73m)

Fitted with a matching range of base and eye level units with worktop space over, stainless steel sink unit with single drainer and mixer tap, with new gas hob and electric double oven, UPVC door to the the garden.