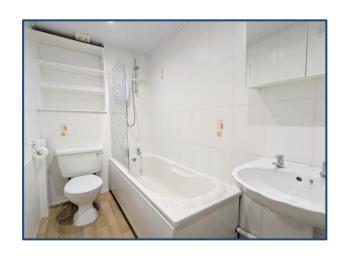

**Bedroom 1** 12' 3" x 8' 9" (3.74m x 2.66m)

UPVC double glazed window to back, central heating, fitted carpet.

Bathroom 8' 11" x 5' 1" (2.72m x 1.55m)

Fitted with four piece suite comprising, wash hand basin, WC, bath, shower and full height tiling to all walls, central heating, tiled splashbacks, laminate flooring.