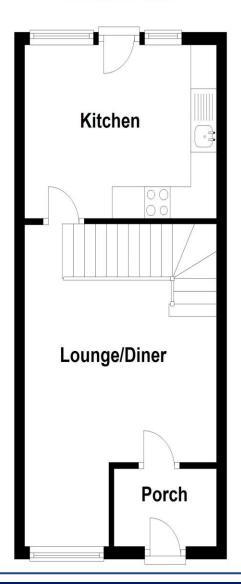

# **Ground Floor**

This quaint property is well presented and comprises of; Porch, lounge with feature fireplace, kitchen/diner with a door onto the rear garden. To the first floor are two bedrooms and a modern bathroom with a three piece white suite with electric shower over the bath. The rear garden is flagged for easy maintenance whilst also being secure and enclosed.

#### **Entrance Porch**

**Living Room** 16' 8" x 12' 3" (5.07m x 3.74m) UPVC double glazed window to front, central heating, fitted carpet,

**Kitchen** 12' 3" x 8' 11" (3.74m x 2.73m)

Fitted with a matching range of base and eye level units with worktop space over, stainless steel sink unit with single drainer and mixer tap, with new gas hob and electric double oven, UPVC door to the the garden.