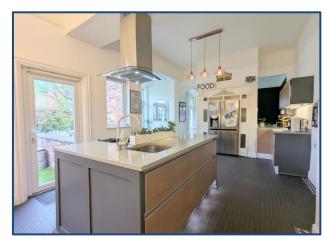

The villa boasts three inviting reception rooms, and to the rear, an open-plan kitchen and dining area flows seamlessly via archway into a dining/snug space, perfect for entertaining or getting away from fellow guests.