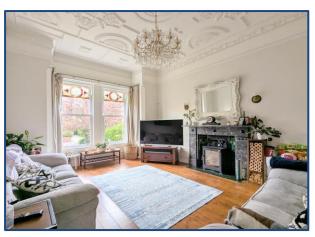

The villa boasts three inviting reception rooms, and to the rear, an open-plan kitchen and dining area flows seamlessly via archway into a dining/snug space, perfect for entertaining or getting away from fellow guests.