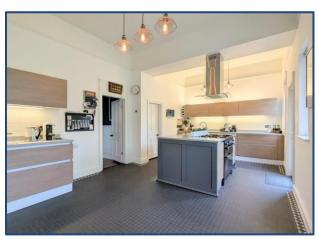

The villa boasts three inviting reception rooms, and to the rear, an open-plan kitchen and dining area flows seamlessly via archway into a dining/snug space, perfect for entertaining or getting away from fellow guests.