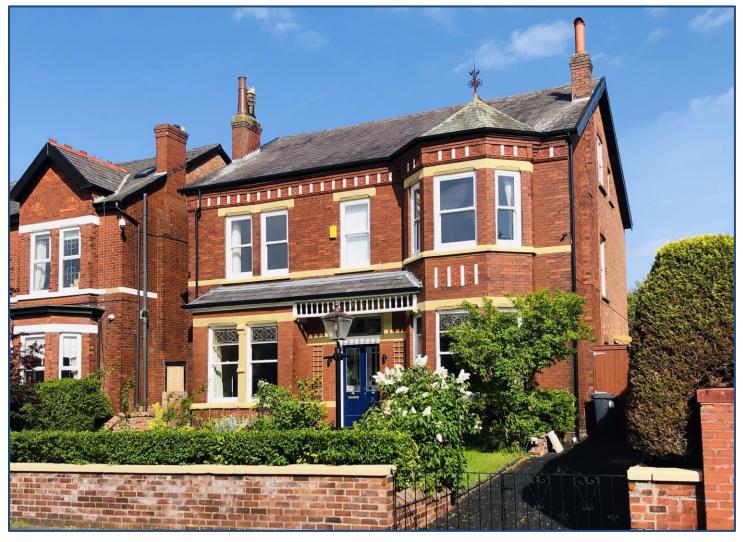

#### **AVAILABLE FOR THE ROYAL BIRKDALE OPEN 2026**

Presenting a beautifully appointed **six-bedroom Victorian villa**, perfectly situated just **1.1 miles from Royal Birkdale Golf Club**—an ideal retreat for guests attending the 2026 Open.

Full of character and charm, this spacious property is spread across three levels, offering generous accommodation ideal for larger groups. The layout includes FIVE large king-sized bedrooms, two of which feature ensuite facilities, A luxurious four-piece family bathroom on the first floor includes a freestanding bath and large walk-in shower.

Outside, enjoy well-kept lawns at the front and rear, with offstreet parking available. The rear garden features an artificially turfed patio, complete with outdoor seating and dining furniture, offering a relaxing setting to unwind after a day on the course.