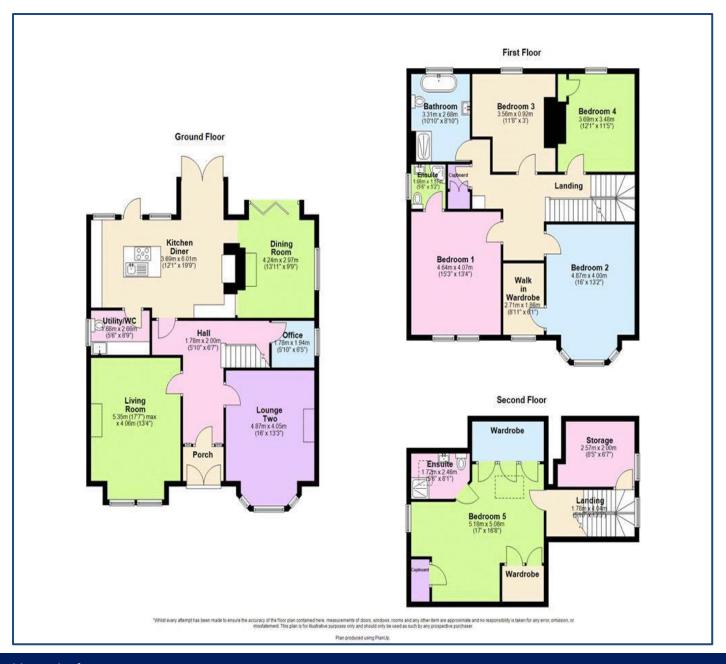

Full of character and charm, this spacious property is spread across three levels, offering generous accommodation ideal for larger groups. The layout includes FIVE large king-sized bedrooms, two of which feature ensuite facilities, A luxurious four-piece family bathroom on the first floor includes a freestanding bath and large walk-in shower.

The villa boasts three inviting reception rooms, and to the rear, an open-plan kitchen and dining area flows seamlessly via archway into a dining/snug space, perfect for entertaining or getting away from fellow guests.

Outside, enjoy well-kept lawns at the front and rear, with offstreet parking available. The rear garden features an artificially turfed patio, complete with outdoor seating and dining furniture, offering a relaxing setting to unwind after a day on the course.