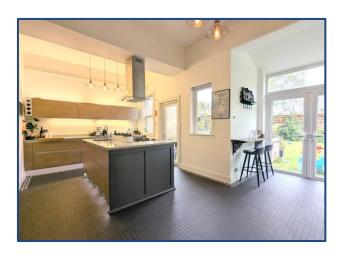

The villa boasts three inviting reception rooms, and to the rear, an open-plan kitchen and dining area flows seamlessly via archway into a dining/snug space, perfect for entertaining or getting away from fellow guests.