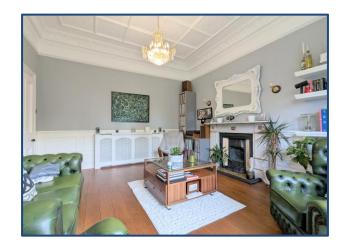

The villa boasts three inviting reception rooms, and to the rear, an open-plan kitchen and dining area flows seamlessly via archway into a dining/snug space, perfect for entertaining or getting away from fellow guests.