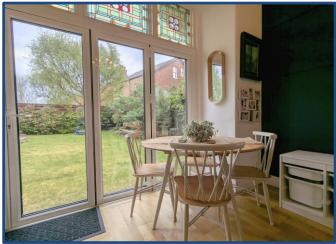

The villa boasts three inviting reception rooms, and to the rear, an open-plan kitchen and dining area flows seamlessly via archway into a dining/snug space, perfect for entertaining or getting away from fellow guests.

Outside, enjoy well-kept lawns at the front and rear, with offstreet parking available. The rear garden features an artificially turfed patio, complete with outdoor seating and dining furniture, offering a relaxing setting to unwind after a day on the course.