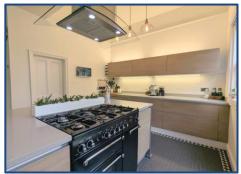

The villa boasts three inviting reception rooms, and to the rear, an open-plan kitchen and dining area flows seamlessly via archway into a dining/snug space, perfect for entertaining or getting away from fellow guests.