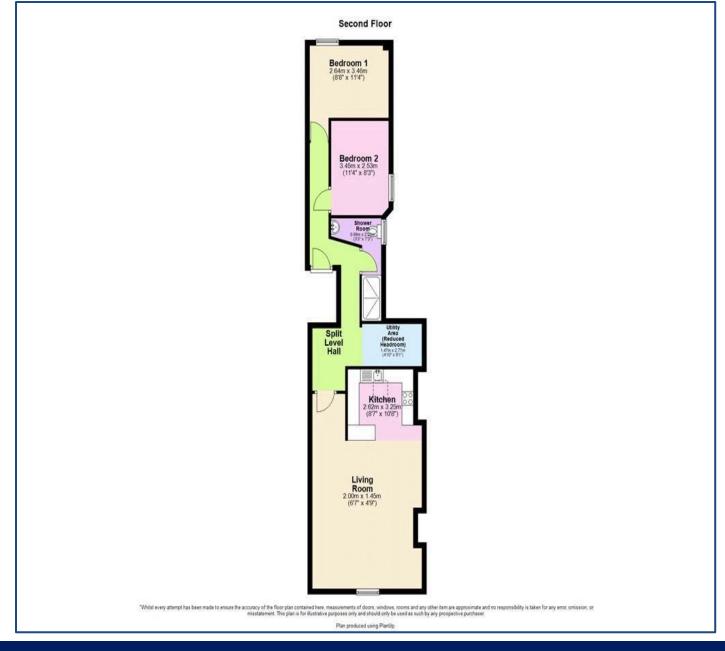

#### **Entrance Hallway**

A welcoming internal hallway running the length of most of the property. This space is across two levels with multiple steps between the bathroom and living area. The room is decorated neutrally with fitted carpets

#### Lounge Area

A vast double height open plan lounge area incorporating the kitchen with views looking onto Eastbank Street. The space is decorated neutrally with fitted carpets

#### **Kitchen**

A well presented high gloss fitted kitchen comprising of base level cabinets with laminate wood effect counter tops & stainless steel sink. Cooking facilities include low level electric fan assisted oven & four ring gas hob. Space is provided for a freestanding fridge freezer. A handy breakfast bar provides a lovely social aspect for dining.

#### **Utility Space**

A handy utility space featuring space for a freestanding washing machine. Please note, this space has reduced headroom.

Rentals

naea | propertymark

A well presented shower room comprising of a three piece suite including flush button toilet, pedestal sink & large easy access shower. The space is decorated neutrally with tiles to wet areas and vinyl flooring. Additional benefits include centrally heated towel rail & extractor fan.

#### **Master Bedroom**

A rear facing master bedroom comprising of neutrally decoration with fitted carpets.

#### **Bedroom Two**

A secondary bedroom ideally suited for a single bed or office. The space is decorated neutrally with fitted carpets

naea | propertymark

T: 01704 550048 E: sales@ajestateagents.co.uk

Sales