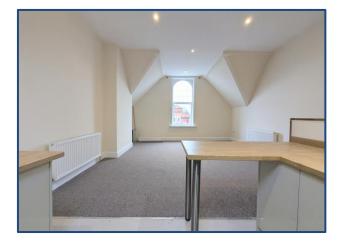

#### Lounge Area

A vast double height open plan lounge area incorporating the kitchen with views looking onto Eastbank Street. The space is decorated neutrally with fitted carpets

#### **Master Bedroom**

A rear facing master bedroom comprising of neutrally decoration with fitted carpets.