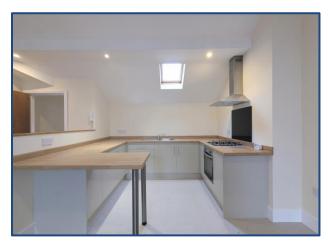

#### **Kitchen**

A well presented high gloss fitted kitchen comprising of base level cabinets with laminate wood effect counter tops & stainless steel sink. Cooking facilities include low level electric fan assisted oven & four ring gas hob. Space is provided for a freestanding fridge freezer. A handy breakfast bar provides a lovely social aspect for dining.