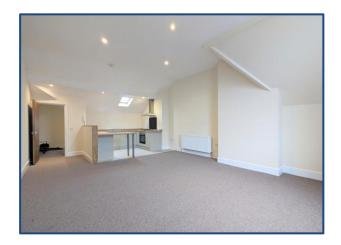

#### Lounge Area

A vast double height open plan lounge area incorporating the kitchen with views looking onto Eastbank Street. The space is decorated neutrally with fitted carpets

#### **Kitchen**

A well presented high gloss fitted kitchen comprising of base level cabinets with laminate wood effect counter tops & stainless steel sink. Cooking facilities include low level electric fan assisted oven & four ring gas hob. Space is provided for a freestanding fridge freezer. A handy breakfast bar provides a lovely social aspect for dining.