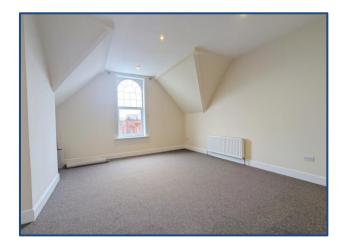

#### **Master Bedroom**

A rear facing master bedroom comprising of neutrally decoration with fitted carpets.