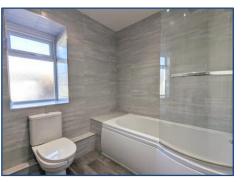

**Bedroom 2** 10' 0" x 12' 0" (3.06m x 3.65m) Double bedroom with fitted carpet, window to rear, radiator and wash hand basin.

**Store room** 6' 11" x 4' 8" (2.12m x 1.43m) Window to side.

**Bathroom**  $8' 4'' \times 6' 11'' (2.55m \times 2.12m)$ Modern fitted bathroom with tiled walls, window to side, heated towel rail, three piece suite comprising bath with shower fitting, WC and wash hand basin.