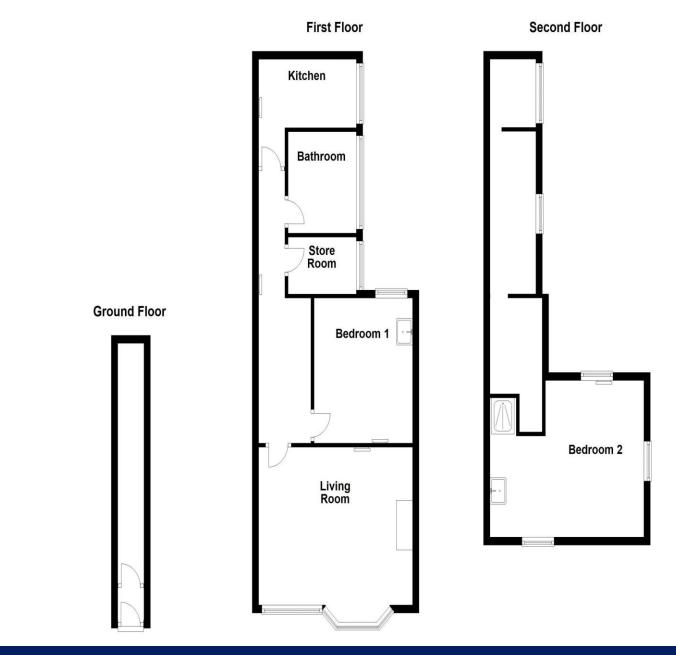

#### Rooms

#### Porch

**Entrance Hall** Carpeted entrance hall with stairs to first floor.

**Living Room**  $15' 9'' \times 9' 10'' (4.79m \times 3m)$ Spacious living room with bay window and window to frobt, radiator to rear and feature fireplace to side.

**Bedroom 2** 10' 0" x 12' 0" (3.06m x 3.65m) Double bedroom with fitted carpet, window to rear, radiator and wash hand basin.

**Store room** 6' 11" x 4' 8" (2.12m x 1.43m) Window to side.

**Bathroom**  $8' 4'' \times 6' 11'' (2.55m \times 2.12m)$ Modern fitted bathroom with tiled walls, window to side, heated towel rail, three piece suite comprising bath with shower fitting, WC and wash hand basin.

#### Kitchen 10' 0" x 5' 8" (3.04m x 1.72m)

Modern kitchen with window to side, radiator to side, door to fire escape, matching range of base and eye level units with integrated mixer sink, oven, four ring electric hob, extractor hood, breakfast bar and space for under counter appliances.

**Bedroom 1** 15' 9" x 12' 11" (4.79m x 3.94m) Double bedroom with windows to side and velux windows to ceiling, fitted carpet, radiator to rear, wash hand basin and fitted shower.

**Storage** 19' 4" x 4' 8" (5.90m x 1.43m) Additional storage room with fitted carpet, lighting and velux windows to ceiling.