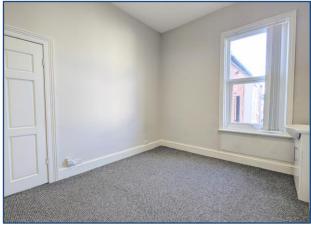

**Bedroom 1** 15' 9" x 12' 11" (4.79m x 3.94m) Double bedroom with windows to side and velux windows to ceiling, fitted carpet, radiator to rear, wash hand basin and fitted shower.

**Storage** 19' 4" x 4' 8" (5.90m x 1.43m) Additional storage room with fitted carpet, lighting and velux windows to ceiling.