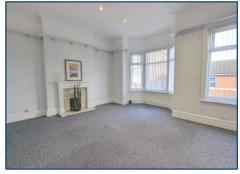

#### Porch

**Entrance Hall** Carpeted entrance hall with stairs to first floor.

**Living Room**  $15' 9'' \times 9' 10'' (4.79m \times 3m)$ Spacious living room with bay window and window to frobt, radiator to rear and feature fireplace to side.