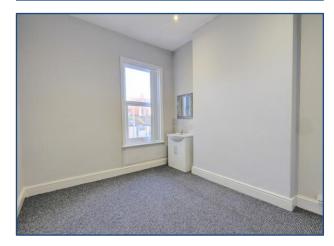

**Bedroom 2** 10' 0" x 12' 0" (3.06m x 3.65m) Double bedroom with fitted carpet, window to rear, radiator and wash hand basin.

**Store room** 6' 11" x 4' 8" (2.12m x 1.43m) Window to side.

**Bathroom**  $8' 4'' \times 6' 11'' (2.55m \times 2.12m)$ Modern fitted bathroom with tiled walls, window to side, heated towel rail, three piece suite comprising bath with shower fitting, WC and wash hand basin.