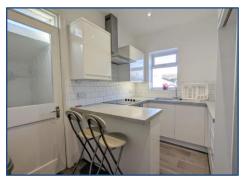

#### Kitchen 10' 0" x 5' 8" (3.04m x 1.72m)

Modern kitchen with window to side, radiator to side, door to fire escape, matching range of base and eye level units with integrated mixer sink, oven, four ring electric hob, extractor hood, breakfast bar and space for under counter appliances.