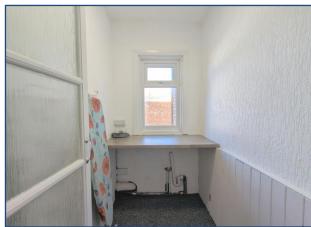

#### Kitchen 10' 0" x 5' 8" (3.04m x 1.72m)

Modern kitchen with window to side, radiator to side, door to fire escape, matching range of base and eye level units with integrated mixer sink, oven, four ring electric hob, extractor hood, breakfast bar and space for under counter appliances.