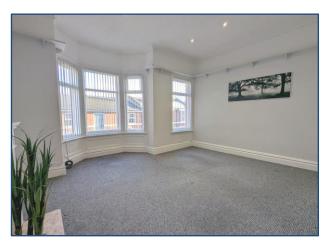

#### Porch

**Entrance Hall** Carpeted entrance hall with stairs to first floor.

**Living Room**  $15' 9'' \times 9' 10'' (4.79m \times 3m)$ Spacious living room with bay window and window to frobt, radiator to rear and feature fireplace to side.