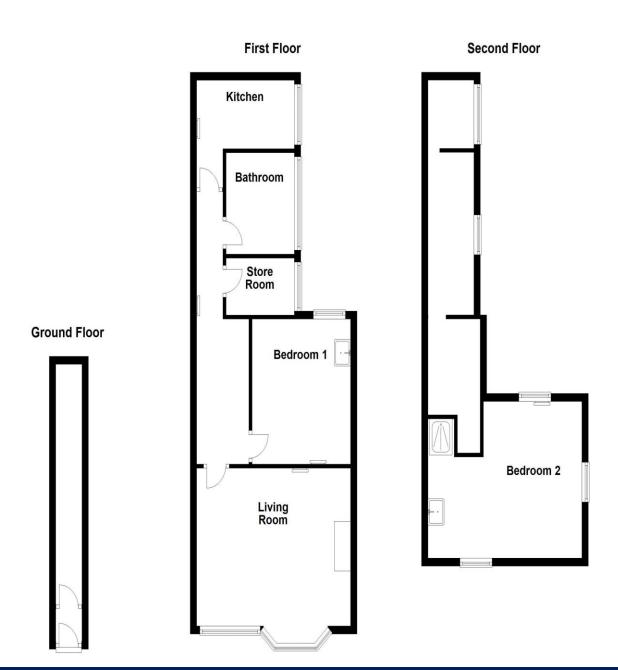

#### **Entrance Hall**

Carpeted entrance hall with stairs to first floor.

# **Living Room** 15' 9" x 9' 10" (4.79m x 3m)

Spacious living room with bay window and window to frobt, radiator to rear and feature fireplace to side.

#### **Bedroom 2** 10' 0" x 12' 0" (3.06m x 3.65m)

Double bedroom with fitted carpet, window to rear, radiator and wash hand basin.

**Store room** 6' 11" x 4' 8" (2.12m x 1.43m)

Window to side.

# **Bathroom** 8' 4" x 6' 11" (2.55m x 2.12m)

Modern fitted bathroom with tiled walls, window to side, heated towel rail, three piece suite comprising bath with shower fitting, WC and wash hand basin.

# Kitchen 10' 0" x 5' 8" (3.04m x 1.72m)

Modern kitchen with window to side, radiator to side, door to fire escape, matching range of base and eye level units with integrated mixer sink, oven, four ring electric hob, extractor hood, breakfast bar and space for under counter appliances.

#### **Bedroom 1** 15' 9" x 12' 11" (4.79m x 3.94m)

Double bedroom with windows to side and velux windows to ceiling, fitted carpet, radiator to rear, wash hand basin and fitted shower.

# **Storage** 19' 4" x 4' 8" (5.90m x 1.43m)

Additional storage room with fitted carpet, lighting and velux windows to ceiling.