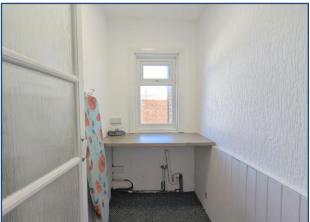

# Kitchen 10' 0" x 5' 8" (3.04m x 1.72m)

Modern kitchen with window to side, radiator to side, door to fire escape, matching range of base and eye level units with integrated mixer sink, oven, four ring electric hob, extractor hood, breakfast bar and space for under counter appliances.