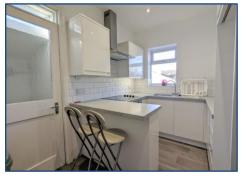

# Kitchen 10' 0" x 5' 8" (3.04m x 1.72m)

Modern kitchen with window to side, radiator to side, door to fire escape, matching range of base and eye level units with integrated mixer sink, oven, four ring electric hob, extractor hood, breakfast bar and space for under counter appliances.