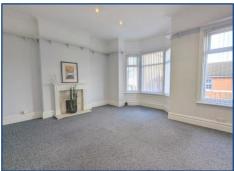

# **Living Room** 15' 9" x 9' 10" (4.79m x 3m)

Spacious living room with bay window and window to frobt, radiator to rear and feature fireplace to side.