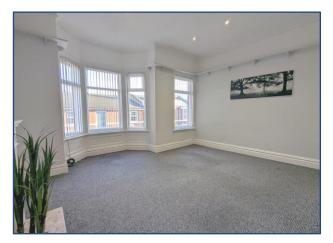

# **Living Room** 15' 9" x 9' 10" (4.79m x 3m)

Spacious living room with bay window and window to frobt, radiator to rear and feature fireplace to side.