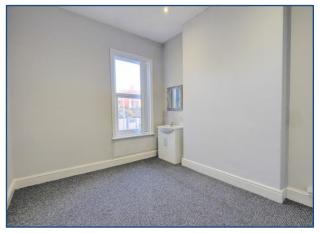

#### **Bedroom 2** 10' 0" x 12' 0" (3.06m x 3.65m)

Double bedroom with fitted carpet, window to rear, radiator and wash hand basin.

**Store room** 6' 11" x 4' 8" (2.12m x 1.43m)

Window to side.