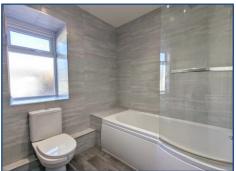

# **Bathroom** 8' 4" x 6' 11" (2.55m x 2.12m)

Modern fitted bathroom with tiled walls, window to side, heated towel rail, three piece suite comprising bath with shower fitting, WC and wash hand basin.