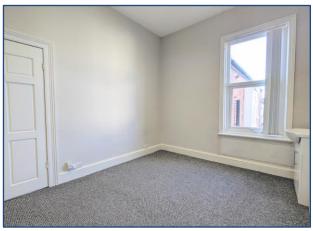

#### **Bedroom 1** 15' 9" x 12' 11" (4.79m x 3.94m)

Double bedroom with windows to side and velux windows to ceiling, fitted carpet, radiator to rear, wash hand basin and fitted shower.