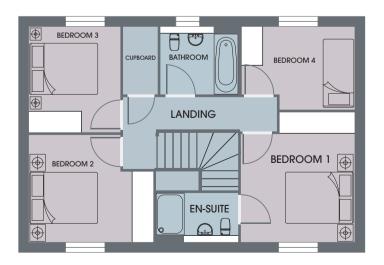

#### First Floor

| Bedroom 1<br>En-suite 1<br>Bedroom 2 | 4.650m x 3.503m<br>2.110m x 2.285m<br>3.180m x 3.882m | 15′3″ x 11′6″<br>6′11″ x 7′6″<br>10′5″ x 12′9″ |
|--------------------------------------|-------------------------------------------------------|------------------------------------------------|
| En-suite 2                           | 1.380m x 2.175m                                       | 4′6″ x 7′1″                                    |
| Bedroom 3                            | 4.690m x 2.700m                                       | 15'4" x 8'10"                                  |
| Bedroom 4                            | 3.995m x 2.297m                                       | 13′1″ x 7′6″                                   |
| Bathroom<br>Cupboard                 | 2.010m x 1.900m<br>0.800m x 0.977m                    | 6′7″ x 6′3″<br>2′7″ x 3′2″                     |
|                                      |                                                       |                                                |