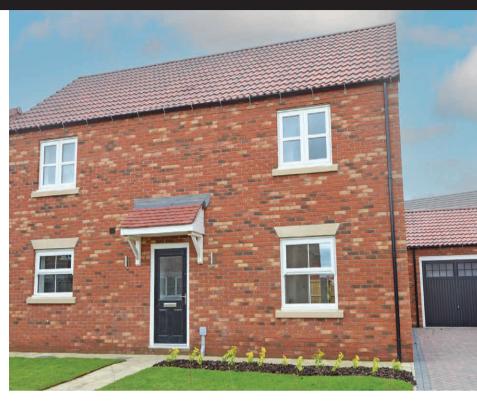

| 10′1" x 8′5"  |
| Bathroom   | 1.910m x 2.210m | 6′3″ x 7′3″   |
| Cupboard   | 1.020m x 1.990m | 3'4" x 6'6"   |







# Regency Place

## The Rosedale

### 4 BEDROOM DETACHED HOME

#### **Ground Floor**

Kitchen/ Dining/ Family 6.090m x 5.920m 20'0" x 19'5" Lounge 6.090m x 3.170m 20'0" x 10'5" Cloakroom 0.910m x 1.695m 3'0" x 5'6"

#### First Floor

| Bedroom 1  | 3.660m x 3.215m | 12'0" x 10'6" |
|------------|-----------------|---------------|
| En-suite 1 | 1.360m x 2.530m | 4′5″ x 8′3″   |
| Bedroom 2  | 3.015m x 3.285m | 9′10″ x 10′9″ |
| Bedroom 3  | 2.970m x 2.570m | 9'9" x 8'5"   |
| Bedroom 4  | 2.325m x 3.170m | 7′7" x 10′5"  |
| Bathroom   | 1.910m x 2.180m | 6′3″ x 7′2″   |
| Cupboard   | 1.910m x 0.950m | 6′3″ x 3′1″   |
|            |                 |               |







Ground Floor First Floor

| SPECIFICATIONS                                                             | Hambleton | Acacia  | Rosedale |
|----------------------------------------------------------------------------|-----------|---------|----------|
| KITCHEN  Fitted kitchen units / worktops (colour choices available)        |           |         |          |
| Kitchen sink and taps (Abode)                                              | •         | •       | •        |
|                                                                            |           | •       | -        |
| Built in double oven and gas hob                                           | •         | •       | •        |
| Stainless Steel Splashback Chimney Hood Extractor                          | •         | •