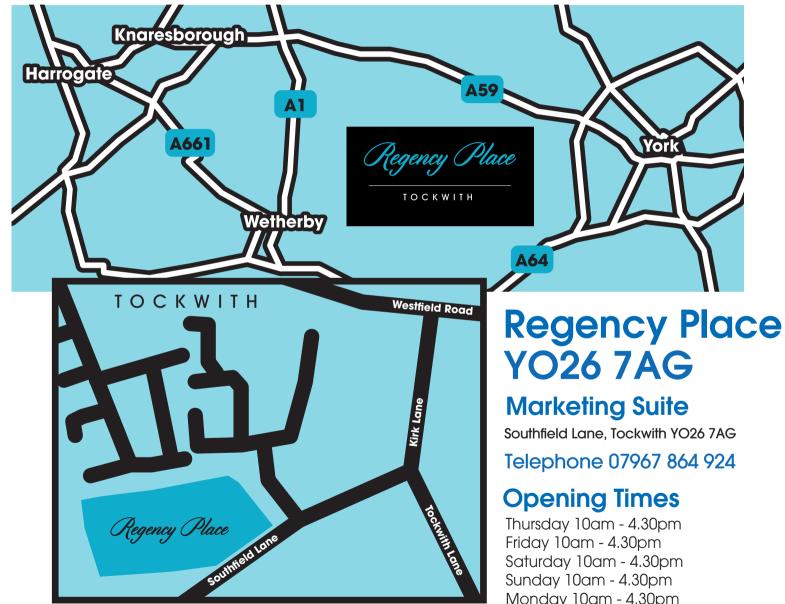

White                                                        | •         | •          | •        |
| GARAGE                                                                           | •         | •          | •        |
| EXTERNAL FEATURES                                                                |           |            |          |
| Flagged patio area, fencing and outside tap                                      | •         | •          | •        |









## Your New Home Warranty

You will have peace of mind knowing that you have a 10-year new homes warranty, the first two years of which are covered directly by Evans Homes. Further insurance protection comes from the National House Building Council for the first 10 years, starting from completion.







## How to find us







Monday 10am - 4.30pm



## Site Plan









Care has been taken to ensure that the site plan is correct, however site layouts may differ in plot positions, landscaping, road and drive positions from the actual site. This site plan is intended for general illustrative purposes only and consequently it should be used for general guidance and not be relied on for accurately describing any specified matters as prescribed within the Property Descriptions Act 1991. The contents of the plan do not constitute a contract, part of a contract or a warranty.



www.evans-homes.com