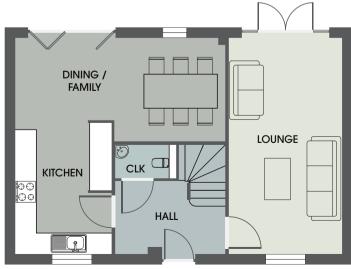

#### **Ground Floor**

| Kitchen/ Dining/ | 3.275m x 8.340m | 10'9" x 27'4" |
|------------------|-----------------|---------------|
| Family           |                 |               |
| Living Room      | 4.650m x 3.503m | 15′3″ x 11′6″ |
| Utility          | 1.240m x 1.685m | 4′1″ x 5′6″   |
| Cloakroom        | 1.240m x 1.713m | 4′1″ x 5′7″   |
| Garage           | 5.227m x 2.627m | 17'2" x 8'7"  |

#### First Floor

| Bedroom 1<br>En-suite 1<br>Bedroom 2 | 4.650m x 3.503m<br>2.110m x 2.285m<br>3.180m x 3.882m | 15′3″ x 11′6″<br>6′11″ x 7′6″<br>10′5″ x 12′9″ |
|--------------------------------------|-------------------------------------------------------|------------------------------------------------|
| En-suite 2                           | 1.380m x 2.175m                                       | 4′6″ x 7′1″                                    |
| Bedroom 3                            | 4.690m x 2.700m                                       | 15'4" x 8'10"                                  |
| Bedroom 4                            | 3.995m x 2.297m                                       | 13′1″ x 7′6″                                   |
| Bathroom<br>Cupboard                 | 2.010m x 1.900m<br>0.800m x 0.977m                    | 6′7″ x 6′3″<br>2′7″ x 3′2″                     |
|                                      |                                                       |                                                |