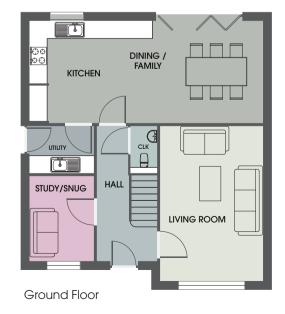

#### **Ground Floor**

| Kitchen/ Dining/ | 3.275m x 8.340m | 10'9" x 27'4" |
|------------------|-----------------|---------------|
| Family           |                 |               |
| Living Room      | 4.650m x 3.503m | 15′3″ x 11′6″ |
| Utility          | 1.240m x 1.685m | 4′1″ x 5′6″   |
| Cloakroom        | 1.240m x 1.713m | 4′1″ x 5′7″   |
| Garage           | 5.227m x 2.627m | 17'2" x 8'7"  |

First Floor