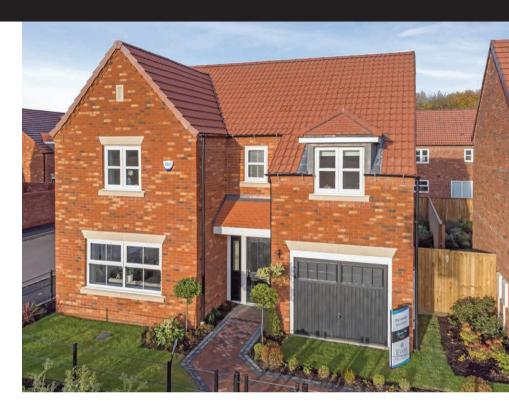

------------------|------------------------------------------------|
| En-suite 2                           | 1.380m x 2.175m                                       | 4′6″ x 7′1″                                    |
| Bedroom 3                            | 4.690m x 2.700m                                       | 15'4" x 8'10"                                  |
| Bedroom 4                            | 3.995m x 2.297m                                       | 13′1″ x 7′6″                                   |
| Bathroom<br>Cupboard                 | 2.010m x 1.900m<br>0.800m x 0.977m                    | 6′7″ x 6′3″<br>2′7″ x 3′2″                     |
|                                      |                                                       |                                                |









First Floor

# Regency Place

## The Hambleton

### 4 BEDROOM DETACHED HOME

#### **Ground Floor**

| Kitchen/ Dining/ | 3.375m x 7.890m | 11'1" x 25'10" |
|------------------|-----------------|----------------|
| Family           |                 |                |
| Living Room      | 5.265m x 3.450m | 17′3″ x 11′4″  |
| Study/Snug       | 2.840m x 2.140m | 9'4" x 7'0"    |
| Utility          | 1.600m x 2.140m | 5′3″ x 7′0″    |
| Cloakroom        | 1.660m x 0.885m | 5′5″ x 2′11″   |

#### First Floor

| Bedroom 1  | 3.780m x 3.450m | 12′5″ x 11′4″ |
|------------|-----------------|---------------|
| En-suite 1 | 1.380m x 2.510m | 4'6" x 8'3"   |
| Bedroom 2  | 3.815m x 4.290m | 12′6″ x 14′1″ |
| Bedroom 3  | 3.375m x 2.905m | 11′1″ x 9′6″  |
| Bedroom 4  | 3.070m x 2.565m | 10′