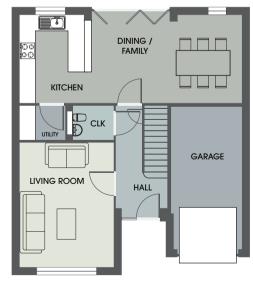

#### **Ground Floor**

| Kitchen/ Dining/ | 3.275m x 8.340m | 10'9" x 27'4" |
|------------------|-----------------|---------------|
| Family           |                 |               |
| Living Room      | 4.650m x 3.503m | 15′3″ x 11′6″ |
| Utility          | 1.240m x 1.685m | 4′1″ x 5′6″   |
| Cloakroom        | 1.240m x 1.713m | 4′1″ x 5′7″   |
| Garage           | 5.227m x 2.627m | 17'2" x 8'7"  |

First Floor