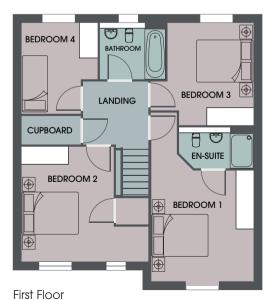

#### First Floor

| Bedroom 1<br>En-suite 1<br>Bedroom 2 | 4.650m x 3.503m<br>2.110m x 2.285m<br>3.180m x 3.882m | 15′3″ x 11′6″<br>6′11″ x 7′6″<br>10′5″ x 12′9″ |
|--------------------------------------|-------------------------------------------------------|------------------------------------------------|
| En-suite 2                           | 1.380m x 2.175m                                       | 4′6″ x 7′1″                                    |
| Bedroom 3                            | 4.690m x 2.700m                                       | 15'4" x 8'10"                                  |
| Bedroom 4                            | 3.995m x 2.297m                                       | 13′1″ x 7′6″                                   |
| Bathroom<br>Cupboard                 | 2.010m x 1.900m<br>0.800m x 0.977m                    | 6′7″ x 6′3″<br>2′7″ x 3′2″                     |
|                                      |                                                       |                                                |

First Floor