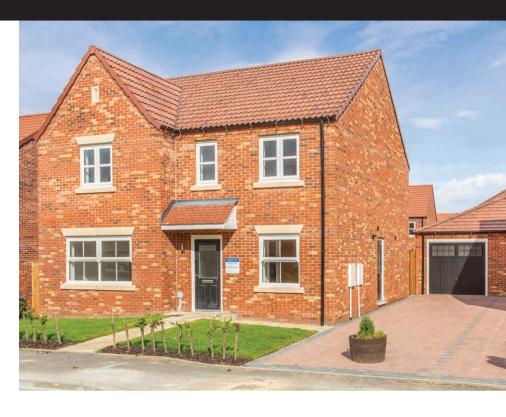

tchen/ Dining/ | 3.375m x 7.890m | 11'1" x 25'10" |
|------------------|-----------------|----------------|
| Family           |                 |                |
| Living Room      | 5.265m x 3.450m | 17′3″ x 11′4″  |
| Study/Snug       | 2.840m x 2.140m | 9'4" x 7'0"    |
| Utility          | 1.600m x 2.140m | 5′3″ x 7′0″    |
| Cloakroom        | 1.660m x 0.885m | 5′5″ x 2′11″   |

#### First Floor

| Bedroom 1  | 3.780m x 3.450m | 12′5″ x 11′4″ |
|------------|-----------------|---------------|
| En-suite 1 | 1.380m x 2.510m | 4'6" x 8'3"   |
| Bedroom 2  | 3.815m x 4.290m | 12′6″ x 14′1″ |
| Bedroom 3  | 3.375m x 2.905m | 11′1″ x 9′6″  |
| Bedroom 4  | 3.070m x 2.565m | 10′1" x 8′5"  |
| Bathroom   | 1.910m x 2.210m | 6′3″ x 7′3″   |
| Cupboard   | 1.020m x 1.990m | 3'4" x 6'6"   |







# Regency Place

## The Rosedale

### 4 BEDROOM DETACHED HOME

#### **Ground Floor**

Kitchen/ Dining/ Family 6.090m x 5.920m 20'0" x 19'5" Lounge 6.090m x 3.170m 20'0" x 10'5" Cloakroom 0.910m x 1.695m 3'0" x 5'6"

#### First Floor

| Bedroom 1  | 3.660m x 3.215m | 12'0" x 10'6" |
|------------|-----------------|---------------|
| En-suite 1 | 1.360m x 2.530m | 4′5″ x 8′3″   |
| Bedroom 2  | 3.015m x 3.285m | 9′10″ x 10′9″ |
| Bedroom 3  | 2.970m x 2.570m | 9'9" x 8'5"   |
| Bedroom 4  | 2.325m x 3.170m | 7′7" x 10′5"  |
| Bathroom   | 1.910m x 2.180m | 6′3″ x 7′2″   |
| Cupboard   | 1.910m x 0.950m | 6′3″ x 3′1″   |
|            |                 |               |







Ground Floor First Floor

| SPECIFICATIONS                                                             | Hamblet