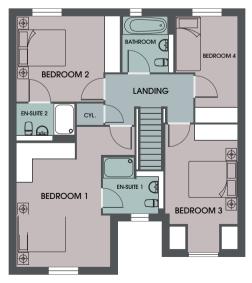

#### First Floor

| Bedroom 1<br>En-suite 1<br>Bedroom 2 | 4.650m x 3.503m<br>2.110m x 2.285m<br>3.180m x 3.882m | 15′3″ x 11′6″<br>6′11″ x 7′6″<br>10′5″ x 12′9″ |
|--------------------------------------|-------------------------------------------------------|------------------------------------------------|
| En-suite 2                           | 1.380m x 2.175m                                       | 4′6″ x 7′1″                                    |
| Bedroom 3                            | 4.690m x 2.700m                                       | 15'4" x 8'10"                                  |
| Bedroom 4                            | 3.995m x 2.297m                                       | 13′1″ x 7′6″                                   |
| Bathroom<br>Cupboard                 | 2.010m x 1.900m<br>0.800m x 0.977m                    | 6′7″ x 6′3″<br>2′7″ x 3′2″                     |
|                                      |                                                       |                                                |

First Floor