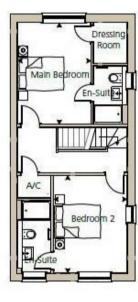

## ∟∩ SECOND

0

PLOTS

Main Bedroom 3.08m x 4.25m (10'1" x 13'11")

> Bedroom 2 3.08m x 4.08m (10'1" x 13'5")

FIRST

Living Room 4.60m × 4.25m (15'1" × 13'11")

Bedroom 3 2.53m x 4.08m (8'4" x 13'5")