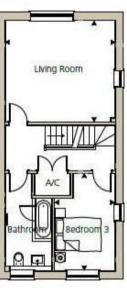

## ∟∩ SECOND

0

PLOTS

Main Bedroom 3.08m x 4.25m (10'1" x 13'11")

> Bedroom 2 3.08m x 4.08m (10'1" x 13'5")

FIRST

Living Room 4.60m × 4.25m (15'1" × 13'11")

Bedroom 3 2.53m x 4.08m (8'4" x 13'5")

## GROUND

Kitchen 4.60m x 4.25m (15'1" x 13'11")

Bedroom 4 / Home Office 3.19m x 3.70m (10'6" x 12'2")

Total Net Sales Area 1539 sq.ft

Disclaimer These particulars, whilst believed to be accurate are set out as a general outline only for guidance and do not constitute any part of an offer or contract. Intending purchasers should not rely on them as statements of representation of fact, but must satisfy themselves by inspection or otherwise as to their accuracy. No person in this firms employment has the authority to make or give any representation or warranty in respect of the property. All measurements and distances are approximate only. Your home is at risk if you do not keep up repayments on a mortgage or other loan secured on it.