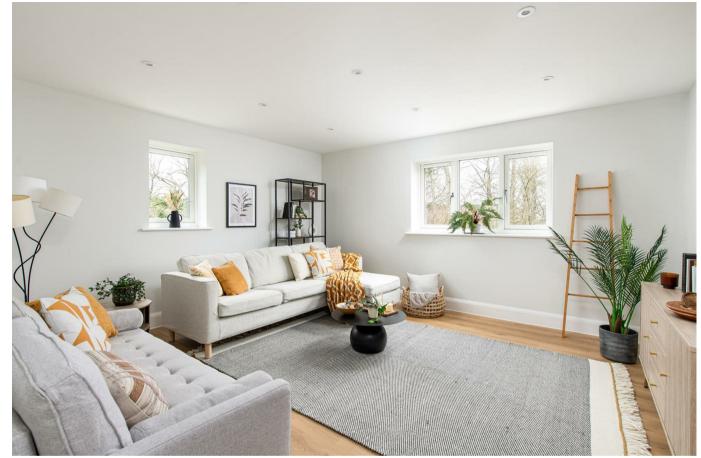

Plot 5 is the show home for the development and offers over 1500 square feet of versatile accommodation, which is arranged over three floors and comprises; entrance hall with cloakroom off, stunning kitchen/dining room with contemporary units, integrated appliances and French doors opening onto the garden, office/snug/bedroom 4, first floor sitting room with large window offering views over the park, principle bedroom with dressing room and en suite shower room, guest bedroom with en suite shower room, further good sized bedroom and a bathroom with modern white suite.