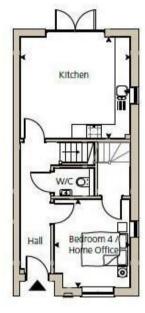

## ∟∩ SECOND

0

PLOTS

Main Bedroom 3.08m x 4.25m (10'1" x 13'11")

> Bedroom 2 3.08m x 4.08m (10'1" x 13'5")

FIRST

Living Room 4.60m × 4.25m (15'1" × 13'11")

Bedroom 3 2.53m x 4.08m (8'4" x 13'5")

## GROUND

Kitchen 4.60m x 4.25m (15'1" x 13'11")

Bedroom 4 / Home Office 3.19m x 3.70m (10'6" x 12'2")

Total Net Sales Area 1539 sq.ft

Disclaimer These particulars, whilst believed to be accurate are set out as a general outline only for guidance and do not constitute any part of an offer or contract. Intending purchasers should not rely on them as statements of representation of fact, but must satisfy themselves by inspection or otherwise as to their accuracy. No person in this firms employment has the authority to make or give any representation or warranty in respect of the property. All measurements and distances are approximate only. Your home is at risk if you do not keep up repayments on a mortgage or other loan secured on it.