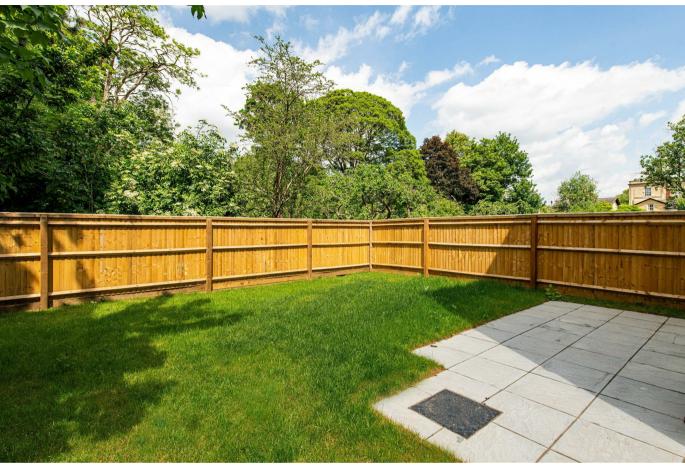

Externally there is a well enclosed, predominately lawned garden with paved patio seating area, which enjoys a good deal of privacy.

Two allocated parking spaces, which are situated in the car park at the end of the terrace. EV charging point.