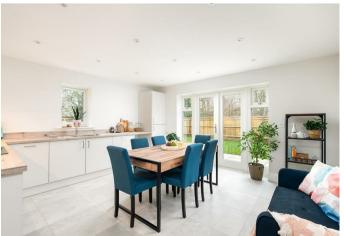

Plot 5 is the show home for the development and offers over 1500 square feet of versatile accommodation, which is arranged over three floors and comprises; entrance hall with cloakroom off, stunning kitchen/dining room with contemporary units, integrated appliances and French doors opening onto the garden, office/snug/bedroom 4, first floor sitting room with large window offering views over the park, principle bedroom with dressing room and en suite shower room, guest bedroom with en suite shower room, further good sized bedroom and a bathroom with modern white suite.