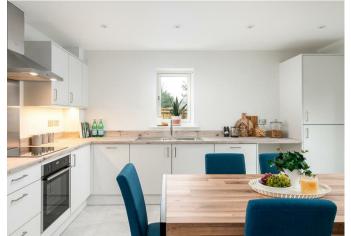

Plot 5 is the show home for the development and offers over 1500 square feet of versatile accommodation, which is arranged over three floors and comprises; entrance hall with cloakroom off, stunning kitchen/dining room with contemporary units, integrated appliances and French doors opening onto the garden, office/snug/bedroom 4, first floor sitting room with large window offering views over the park, principle bedroom with dressing room and en suite shower room, guest bedroom with en suite shower room, further good sized bedroom and a bathroom with modern white suite.