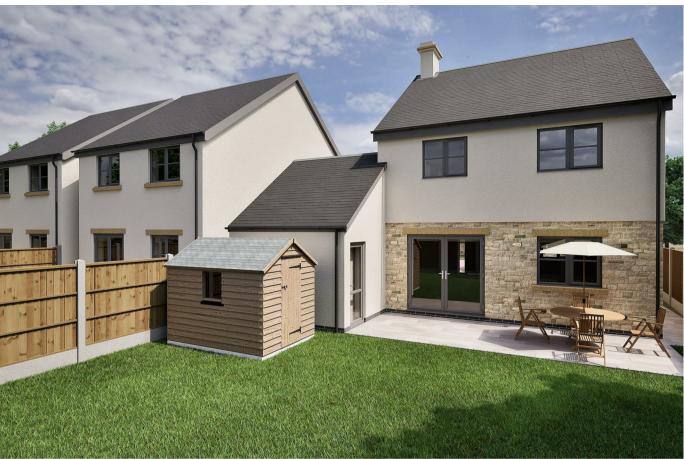

Externally there is a block paved path leading to the front door and gated access to the side leading to the rear. The rear garden is private and well enclosed, with a paved patio seating area and steps up to a level lawned area.

Attached, single garage with power, up and over door to front and door to garden. Blocked paved driveway parking in front.