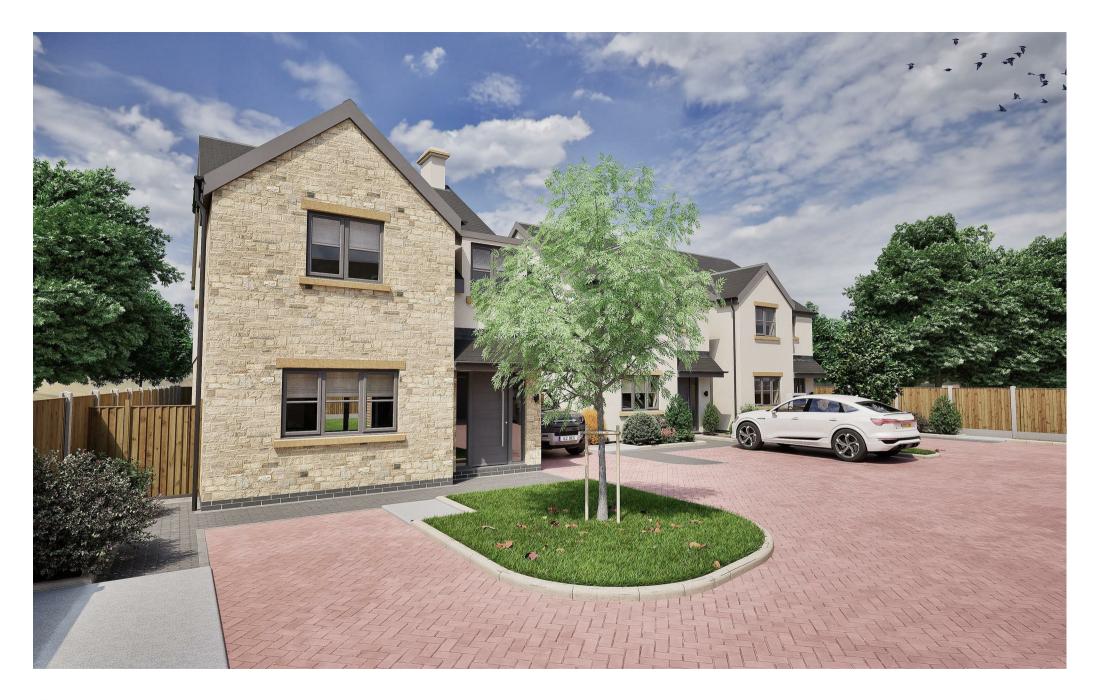

Plot 1 The Robins, Frome, Somerset, BA11 5BU

## \$\text{2} £495,000

An attractive, brand newly built, four bedroom, detached house with well enclosed garden and garage, which forms part of a small, select development of only four impressive homes, situated on the Keyford side of Frome.

A small, select development of only four, stunning, detached houses which are tucked away on the Keyford side of Frome. The properties are being built to exacting standards and will be completed and ready to move into by June 2025.