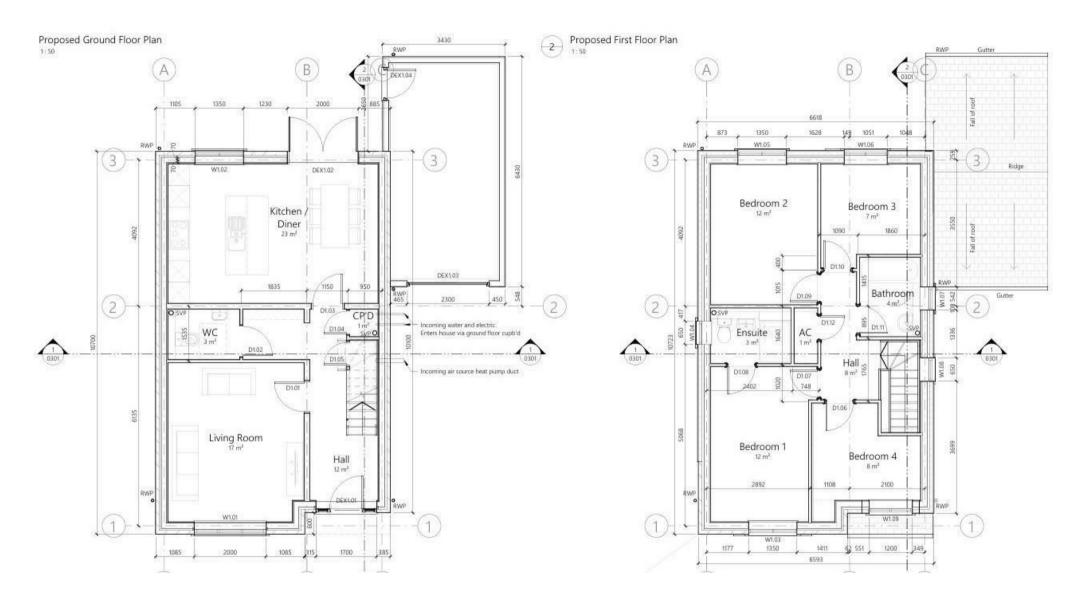

The property offers well proportioned accommodation over two floors comprising; canopy porch, entrance hall with engineered oak flooring, oak bannister, cloakroom off and cupboard under stairs, sitting room with engineered oak flooring, spacious kitchen/dining room with olive shaker style units, quartz worktops, integrated appliances and French doors opening onto the rear garden, principle bedroom with en suite shower room, three further bedrooms and a bathroom with contemporary white suite.