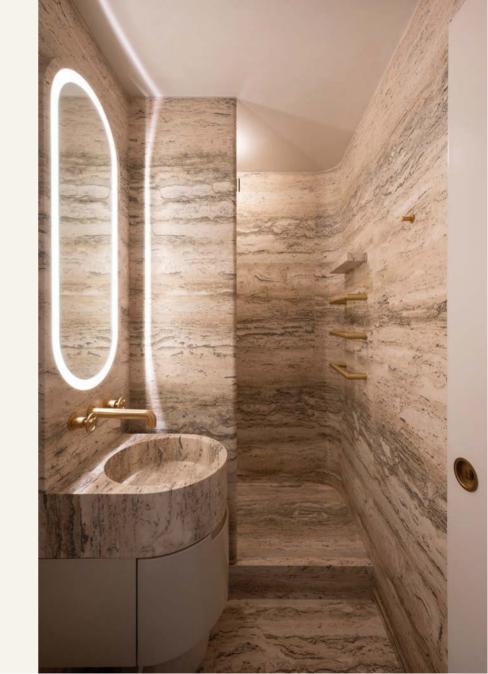

## Specification

White oiled engineered oak flooring.

Verde Ming marble worksurfaces and upstand.

Roman travertine in the bath and shower rooms.

Oak wall paneling.

Bespoke joinery throughout.

Fisher & Paykel appliances.

Foster modular induction hob.

Quooker tap & filter.

Crosswater sanitaryware in brushed brass and brushed nickel.