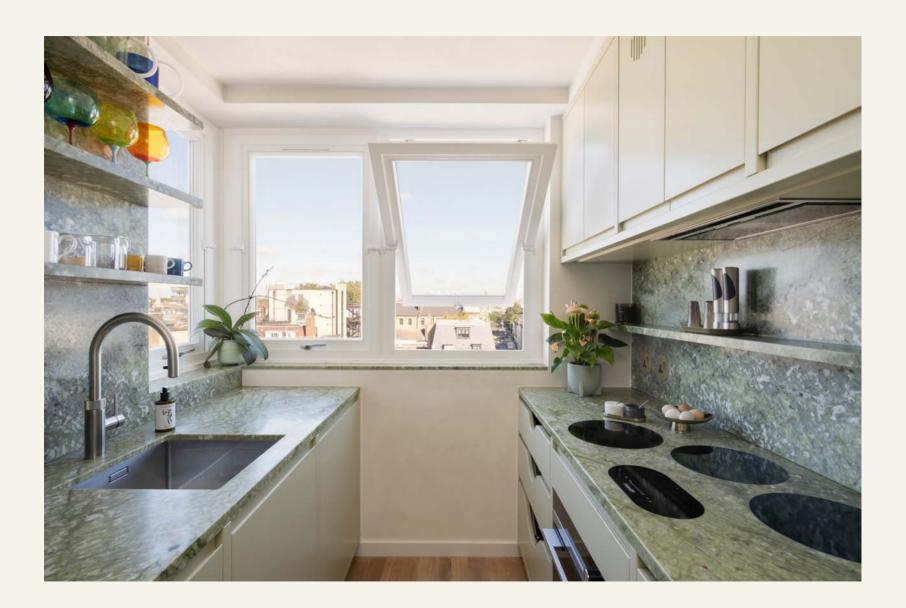

## Specification

White oiled engineered oak flooring.

Verde Ming marble worksurfaces and upstand.

Roman travertine in the bath and shower rooms.

Oak wall paneling.

Bespoke joinery throughout.

Fisher & Paykel appliances.

Foster modular induction hob.

Quooker tap & filter.

Crosswater sanitaryware in brushed brass and brushed nickel.