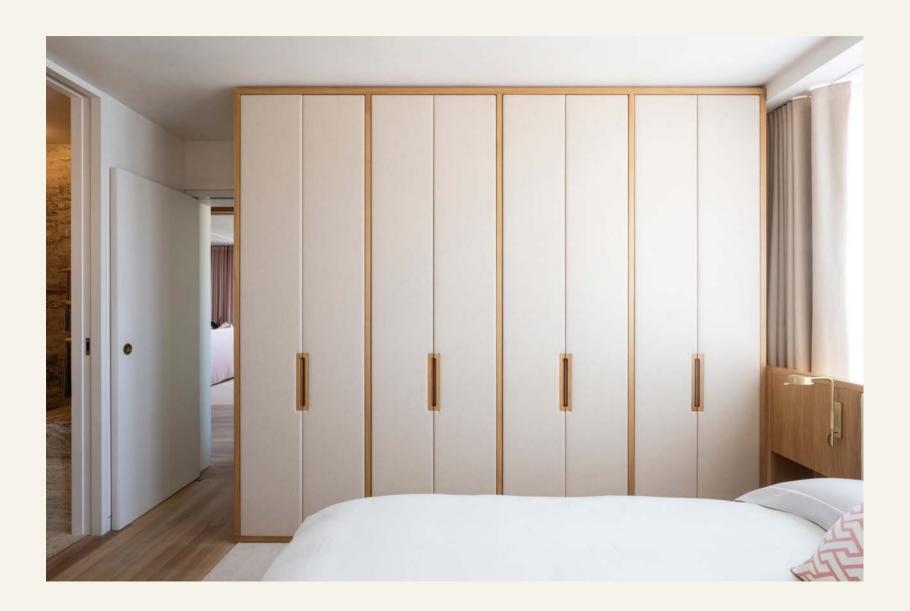

The apartment has been comprehensively refurbished to provide thoughtfully arranged and flexible accommodation. The aesthetic of the apartment is accentuated with beautiful material choices in every room, a subtle palette creates a calming environment to live and entertain.

## Specification

White oiled engineered oak flooring.

Verde Ming marble worksurfaces and upstand.

Roman travertine in the bath and shower rooms.

Oak wall paneling.

Bespoke joinery throughout.

Fisher & Paykel appliances.