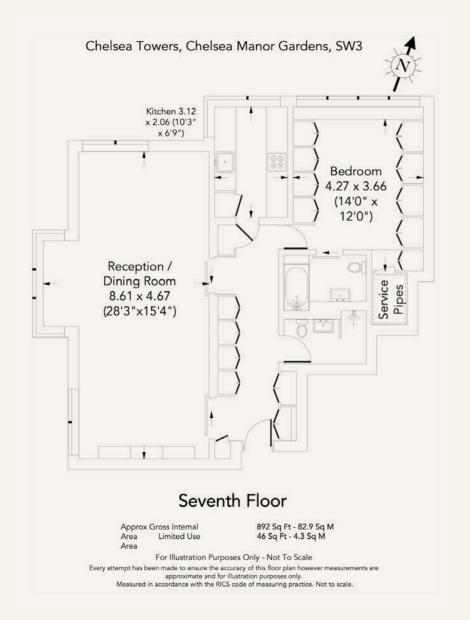

5 CHELSEA

helsea Towers is an 82 sq. meter apartment located a moments walk from King's Road, the River Thames and Battersea Park in the heart of Chelsea. Situated on the seventh floor of a desirable, portered, residential block the south-westerly aspect fills the apartment with light and rarely afforded views over the rooftops of Chelsea and many London landmarks.

The apartment has been comprehensively refurbished to provide thoughtfully arranged and flexible accommodation. The aesthetic of the apartment is accentuated with beautiful material choices in every room, a subtle palette creates a calming environment to live and entertain.