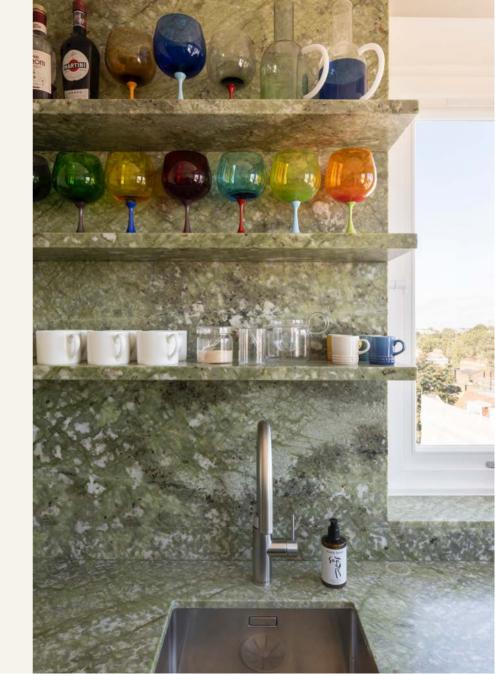

## Specification

White oiled engineered oak flooring.

Verde Ming marble worksurfaces and upstand.

Roman travertine in the bath and shower rooms.

Oak wall paneling.

Bespoke joinery throughout.

Fisher & Paykel appliances.