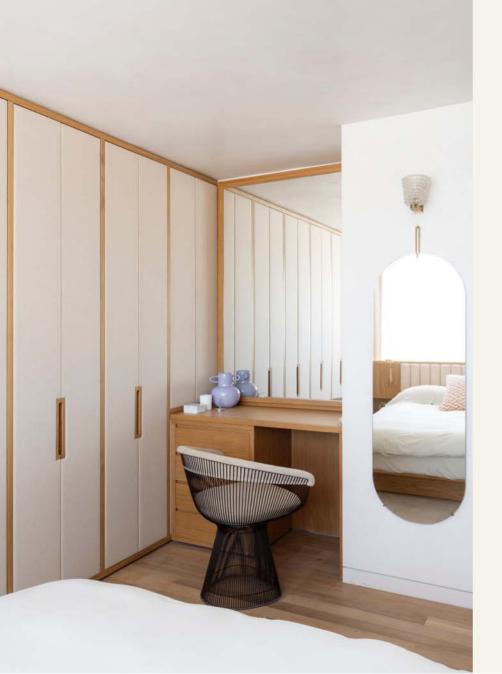

The apartment has been comprehensively refurbished to provide thoughtfully arranged and flexible accommodation. The aesthetic of the apartment is accentuated with beautiful material choices in every room, a subtle palette creates a calming environment to live and entertain.

## Specification

White oiled engineered oak flooring.

Verde Ming marble worksurfaces and upstand.

Roman travertine in the bath and shower rooms.

Oak wall paneling.

Bespoke joinery throughout.

Fisher & Paykel appliances.