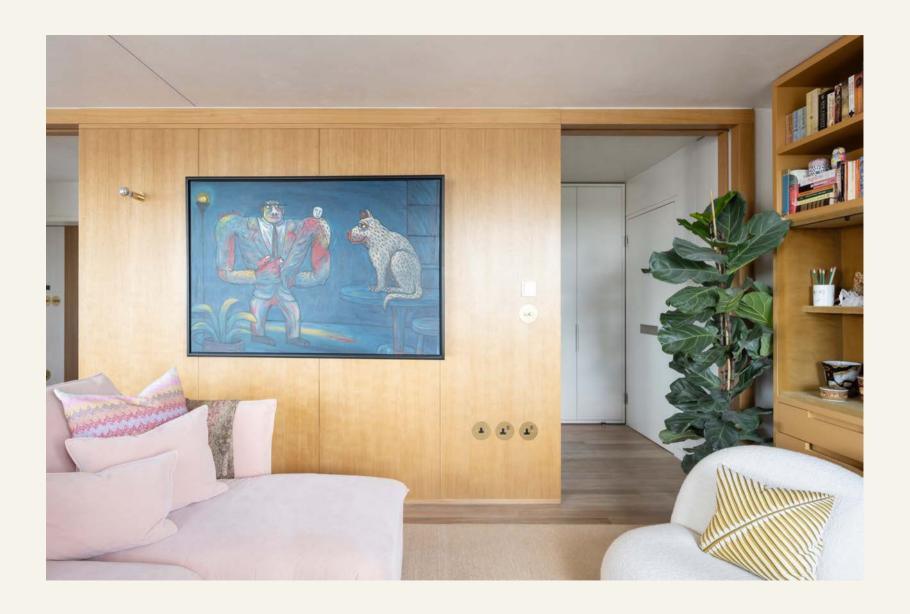

The apartment has been comprehensively refurbished to provide thoughtfully arranged and flexible accommodation. The aesthetic of the apartment is accentuated with beautiful material choices in every room, a subtle palette creates a calming environment to live and entertain.

## Specification

White oiled engineered oak flooring.

Verde Ming marble worksurfaces and upstand.

Roman travertine in the bath and shower rooms.

Oak wall paneling.

Bespoke joinery throughout.

Fisher & Paykel appliances.