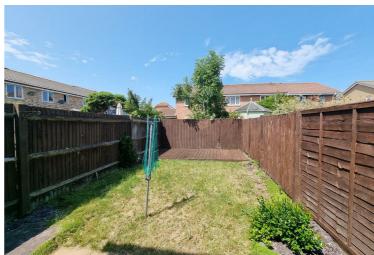

The property is enhanced by double glazing and

gas central heating, ensuring warmth and energy efficiency throughout the year. Outside, you will find off-road parking at the front, a valuable asset in this area. The enclosed rear garden offers a private outdoor space, ideal for enjoying the fresh air or hosting gatherings.

#### **OUTSIDE**

# ALLOCATED PARKING ENCLOSED GARDEN