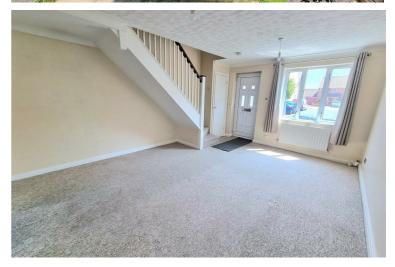

Upon entering, you are welcomed into a goodsized living room, perfect for relaxation and entertaining. The fitted kitchen is both practical and stylish, catering to all your culinary needs. The house features two well-proportioned bedrooms, providing ample space for rest and personalisation. An upstairs bathroom adds convenience to daily

#### **ENTRANCE**

**LIVING ROOM** 16'1 x 12'10 (4.90m x 3.91m)

KITCHEN 13'1 x 9'7 (3.99m x 2.92m)