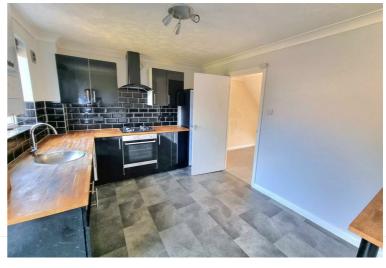

Upon entering, you are welcomed into a goodsized living room, perfect for relaxation and entertaining. The fitted kitchen is both practical and stylish, catering to all your culinary needs. The house features two well-proportioned bedrooms, providing ample space for rest and personalisation. An upstairs bathroom adds convenience to daily

#### **ENTRANCE**

**LIVING ROOM** 16'1 x 12'10 (4.90m x 3.91m)

KITCHEN 13'1 x 9'7 (3.99m x 2.92m)