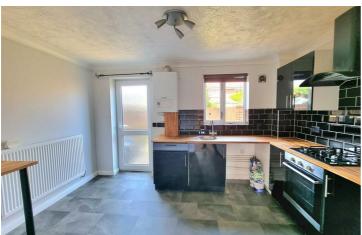

Upon entering, you are welcomed into a goodsized living room, perfect for relaxation and entertaining. The fitted kitchen is both practical and stylish, catering to all your culinary needs. The house features two well-proportioned bedrooms, providing ample space for rest and personalisation. An upstairs bathroom adds convenience to daily

#### **ENTRANCE**

**LIVING ROOM** 16'1 x 12'10 (4.90m x 3.91m)

KITCHEN 13'1 x 9'7 (3.99m x 2.92m)