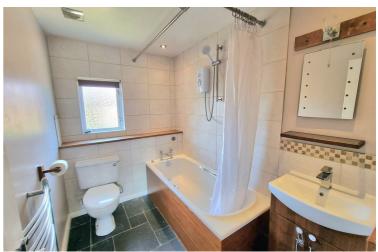

Upon entering, you are welcomed into a goodsized living room, perfect for relaxation and entertaining. The fitted kitchen is both practical and stylish, catering to all your culinary needs. The house features two well-proportioned bedrooms, providing ample space for rest and personalisation. An upstairs bathroom adds convenience to daily

#### LANDING

**BEDROOM ONE** 12'10 x 11'2 (3.91m x 3.40m)

**BEDROOM TWO** 12'6 x 6'11 (3.81m x 2.11m)

**BATHROOM** 8'6 x 5'6 (2.59m x 1.68m)