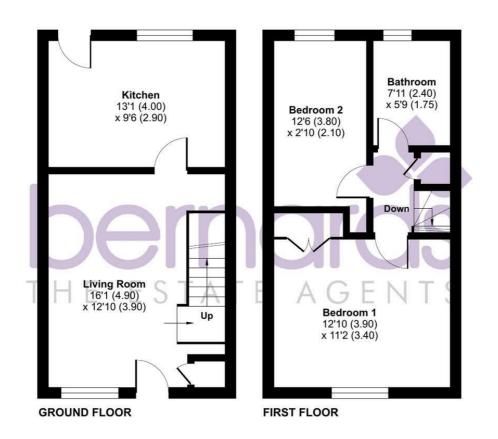

#### **ENTRANCE**

**LIVING ROOM** 16'1 x 12'10 (4.90m x 3.91m)

KITCHEN 13'1 x 9'7 (3.99m x 2.92m)

#### LANDING

**BEDROOM ONE** 12'10 x 11'2 (3.91m x 3.40m)

**BEDROOM TWO** 12'6 x 6'11 (3.81m x 2.11m)

**BATHROOM** 8'6 x 5'6 (2.59m x 1.68m)

## Keel Close, Gosport, PO13

Approximate Area = 743 sq ft / 69 sq m
For identification only - Not to scale

Floor plan produced in accordance with RICS Property Measurement 2nd Edition, Incorporating International Property Measurement Standards (IPMS2 Residential). © nichecom 2025. Produced for Bernards Estate and Letting Agents Ltd. REF; 1312644