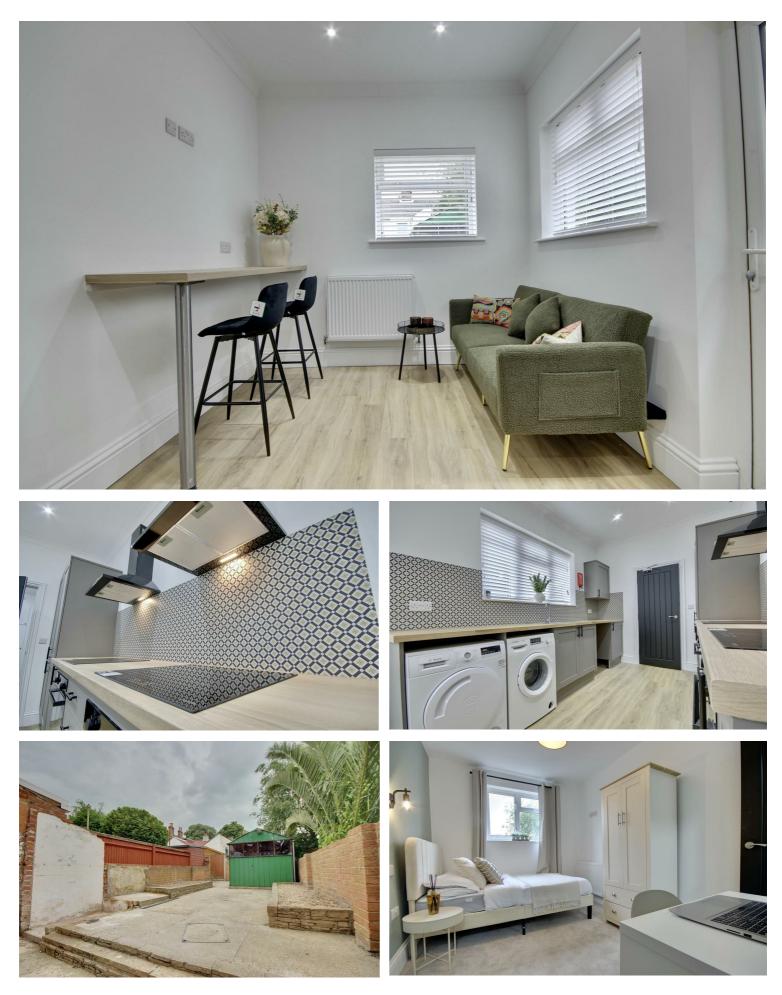

\* REFURBISHED TO A HIGH STANDARD "HROUGHOUT

CLOSE TO TOWN CENTRE AND FERRY TO

Stylish Ensuite Double Room – All Bills Included – No Deposit Option Available

We're excited to present another superbly furnished double ensuite room in this recently refurbished home. This property has been thoughtfully renovated to offer a blend of comfort, modern design, and convenience—perfect for working professionals.

This spacious double room is bright and inviting, fully furnished with elegant, modern décor. It also features its own private ensuite shower room.

Tenants benefit from use of a contemporary, fully fitted communal kitchen—a great space to cook, unwind, or connect with other occupants in a

well-maintained and welcoming environment.

Situated in a sought-after residential area just a short stroll from the town centre, this home provides excellent access to local shops, transport links, and amenities. On-street parking is readily available for drivers.

All household bills—including council tax, utilities, and internet—are included in the rent, and a no deposit option is available to make moving in even simpler.

Contact us today to schedule a viewing!