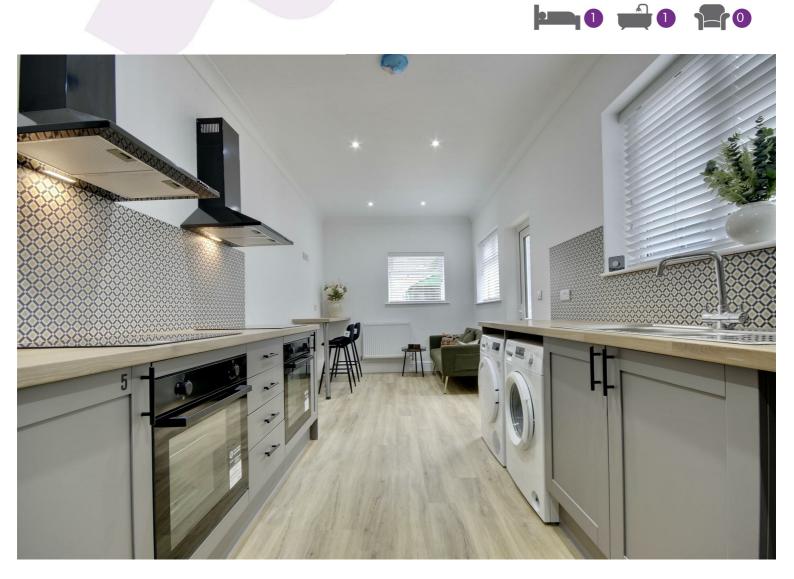

\* REFURBISHED TO A HIGH STANDARD "HROUGHOUT

CLOSE TO TOWN CENTRE AND FERRY TO

Stylish Ensuite Double Room – All Bills Included – No Deposit Option Available

We're excited to present another superbly furnished double ensuite room in this recently refurbished home. This property has been thoughtfully renovated to offer a blend of comfort, modern design, and convenience—perfect for working professionals.

This spacious double room is bright and inviting, fully furnished with elegant, modern décor. It also features its own private ensuite shower room.

Tenants benefit from use of a contemporary, fully fitted communal kitchen—a great space to cook, unwind, or connect with other occupants in a

well-maintained and welcoming environment.

Situated in a sought-after residential area just a short stroll from the town centre, this home provides excellent access to local shops, transport links, and amenities. On-street parking is readily available for drivers.

All household bills—including council tax, utilities, and internet—are included in the rent, and a no deposit option is available to make moving in even simpler.

Contact us today to schedule a viewing!