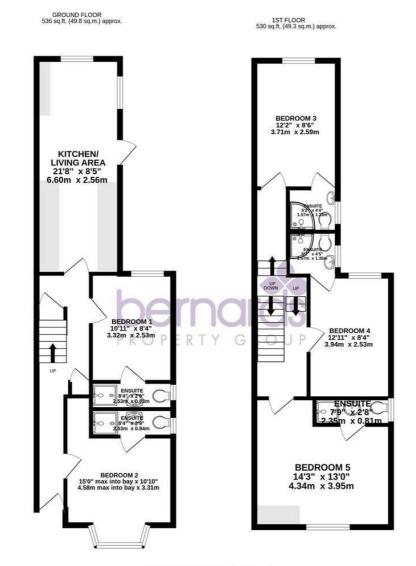

Scan here to see all our rties for sale and r

TOTAL FLOOR AREA : 1067 sq.ft. (99.1 sq.m.) approx. Whilst every attempt has been made to ensure the accuracy of the floorpian contained here, measurements of doors, windows, rooms and any dore terms are approximate and no responsibility is taken for any error, omission or mis-statement. This plan is for illustrative purposes only and should be used as such by any prospective purchaser. The services, systems and appliances shown have not been tested and no guarantee as to their operability or efficiency can be given. Made with Heropic \$2025