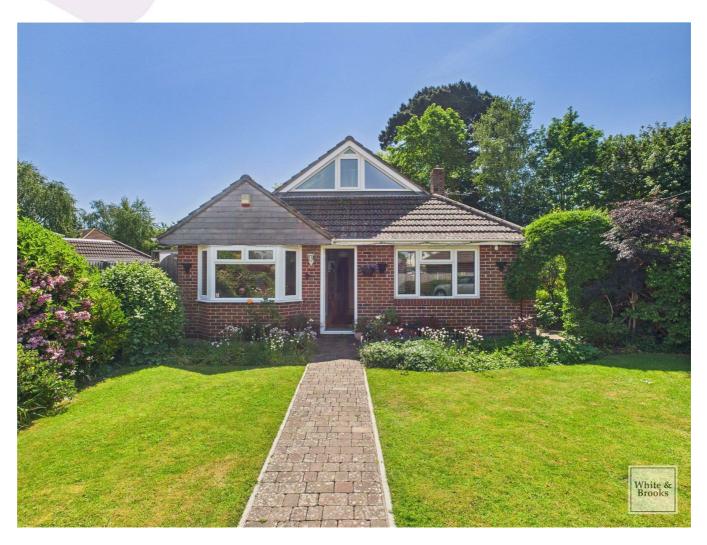

## Diana Close, Gosport PO12 2RJ

## **HIGHLIGHTS**

The property is set back within the grounds and a driveway with room for several cars leads to the detached garage.

The front entrance leads into the hallway containing the stairs and to the front of the property are 2 of the bedrooms, which are both doubles. The contemporary family bathroom