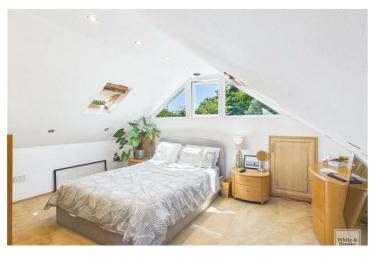

Completing the ground floor accommodation is a living room with neutral decor and feature fireplace leading through to the dining room with double doors again leading out to the wonderful gardens.

Upstairs is the 'principle' bedroom suite with its ensuite with enclosed shower, WC and wash hand basin. The unique 'Apex' glass windows give this space a 'boutique hotel feel'