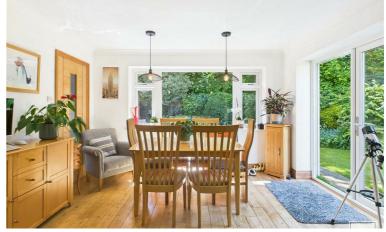

Completing the ground floor accommodation is a living room with neutral decor and feature fireplace leading through to the dining room with double doors again leading out to the wonderful gardens.

Upstairs is the 'principle' bedroom suite with its ensuite with enclosed shower, WC and wash hand basin. The unique 'Apex' glass windows give this space a 'boutique hotel feel'