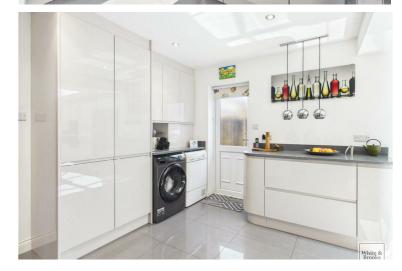

The kitchen breakfast room has a glass roof lantern which floods the room with light and is fitted with a range of pale grey base and wall units, with granite work surfaces, integral double oven and microwave

and a central island containing a 5 ring gas hob which is perfect for entertaining. There is space for an American style fridge freezer and tumble dryer and plumbing for a washing machine. Bi fold doors lead out to the gardens and patio area.