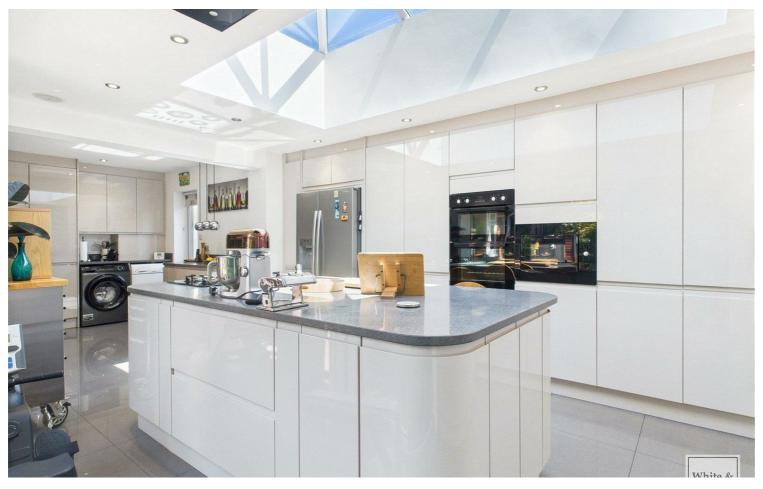

The kitchen breakfast room has a glass roof lantern which floods the room with light and is fitted with a range of pale grey base and wall units, with granite work surfaces, integral double oven and microwave

and a central island containing a 5 ring gas hob which is perfect for entertaining. There is space for an American style fridge freezer and tumble dryer and plumbing for a washing machine. Bi fold doors lead out to the gardens and patio area.