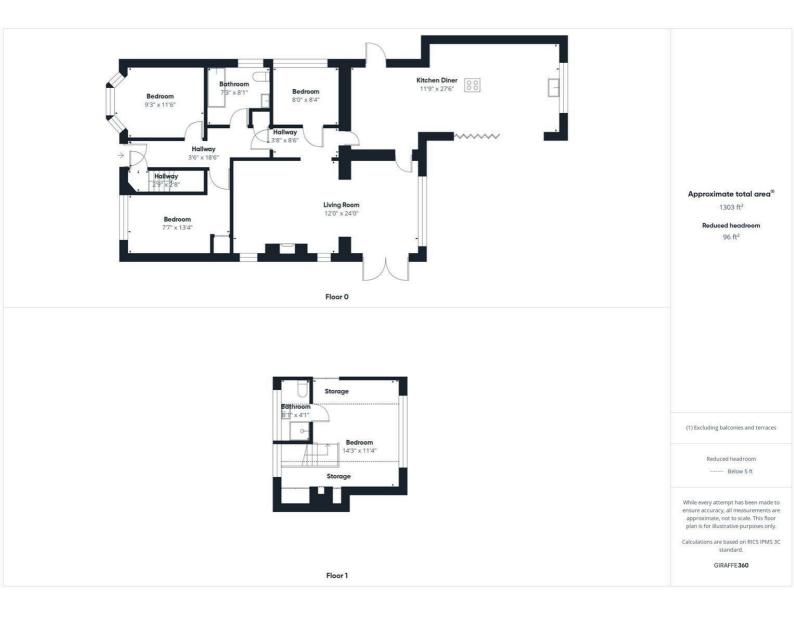

## **HIGHLIGHTS**

The property is set back within the grounds and a driveway with room for several cars leads to the detached garage.

The front entrance leads into the hallway containing the stairs and to the front of the property are 2 of the bedrooms, which are both doubles. The contemporary family bathroom

comprises a 'P' Shaped bath with shower and curved glass screen, WC and wash hand basin with built in vanity unit, the high end look is completed with large tiles. A further ground floor bedroom overlooks the secluded grounds.

Completing the ground floor accommodation is a living room with neutral decor and feature fireplace leading through to the dining room with double doors again leading out to the wonderful gardens.

Upstairs is the 'principle' bedroom suite with its ensuite with enclosed shower, WC and wash hand basin. The unique 'Apex' glass windows give this space a 'boutique hotel feel'