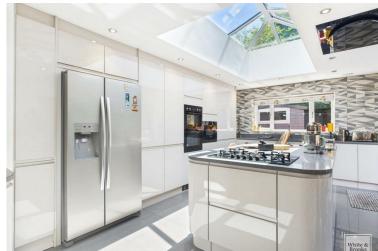

The kitchen breakfast room has a glass roof lantern which floods the room with light and is fitted with a range of pale grey base and wall units, with granite work surfaces, integral double oven and microwave

and a central island containing a 5 ring gas hob which is perfect for entertaining. There is space for an American style fridge freezer and tumble dryer and plumbing for a washing machine. Bi fold doors lead out to the gardens and patio area.