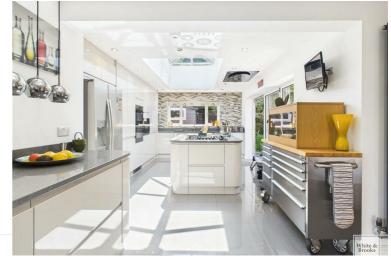

The kitchen breakfast room has a glass roof lantern which floods the room with light and is fitted with a range of pale grey base and wall units, with granite work surfaces, integral double oven and microwave

and a central island containing a 5 ring gas hob which is perfect for entertaining. There is space for an American style fridge freezer and tumble dryer and plumbing for a washing machine. Bi fold doors lead out to the gardens and patio area.