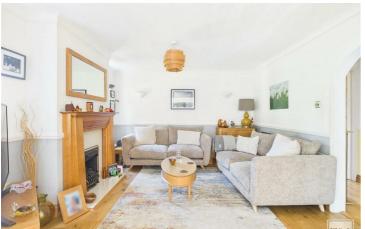

Completing the ground floor accommodation is a living room with neutral decor and feature fireplace leading through to the dining room with double doors again leading out to the wonderful gardens.

Upstairs is the 'principle' bedroom suite with its ensuite with enclosed shower, WC and wash hand basin. The unique 'Apex' glass windows give this space a 'boutique hotel feel'