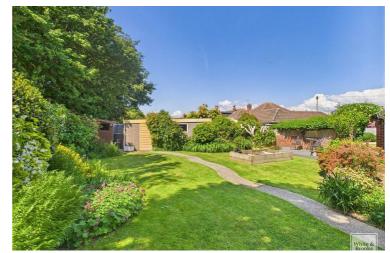

and a central island containing a 5 ring gas hob which is perfect for entertaining. There is space for an American style fridge freezer and tumble dryer and plumbing for a washing machine. Bi fold doors lead out to the gardens and patio area.

Completing the ground floor accommodation is a living room with neutral decor and feature fireplace leading through to the dining room with double doors again leading out to the wonderful gardens.

Upstairs is the 'principle' bedroom suite with its ensuite with enclosed shower, WC and wash hand basin. The unique 'Apex' glass windows give this space a 'boutique hotel feel'