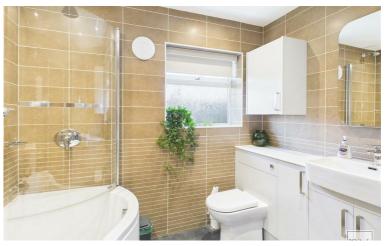

comprises a 'P' Shaped bath with shower and curved glass screen, WC and wash hand basin with built in vanity unit, the high end look is completed with large tiles. A further ground floor bedroom overlooks the secluded grounds.