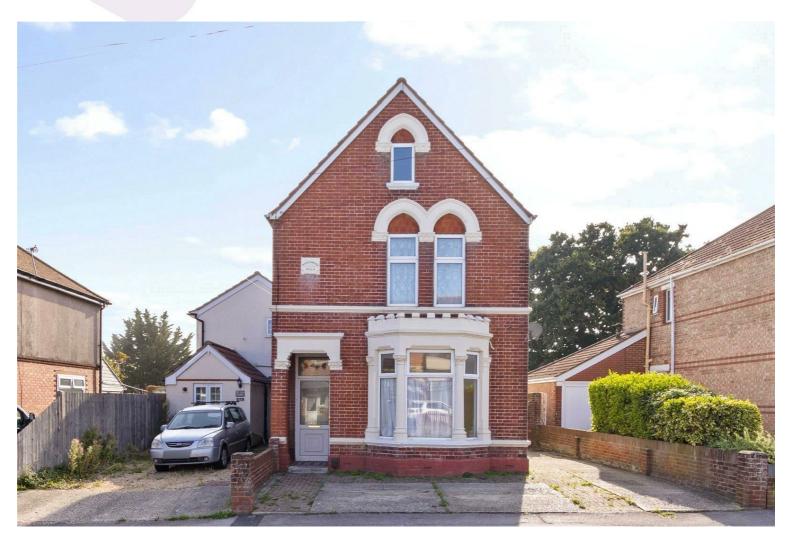

## Palmyra Road, Gosport PO12 4EH

## **HIGHLIGHTS**

This Impressive looking detached building would make a great investment opportunity, or alternatively could be converted back into one large family home with 4/5

Currently configured as two flats which when last rented achieved a total rental income of £2100 pcm.

The property has many character features, high ceilings, and electric heating and neutral decor

There is driveway parking to the front with room for several cars and to the rear a lawned garden currently shared by both flats.