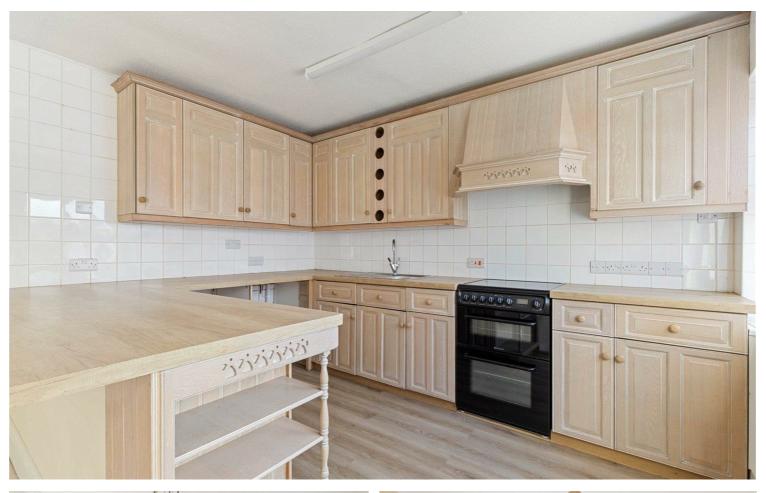

The front entrance of the property leads through into the hallway which currently has doors into both flats.

The Ground Floor Flat has a large bay fronted bedroom, living room, bathroom and large kitchen diner. To the rear of the kitchen there is a storage