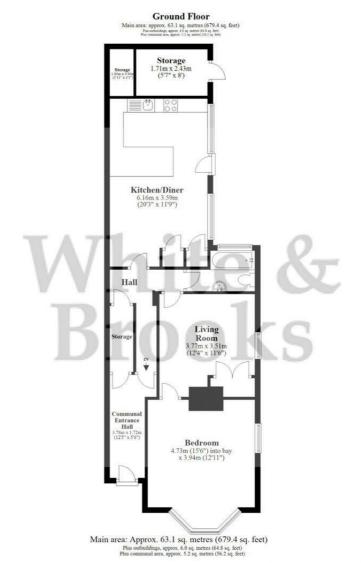

## PROPERTY INFORMATION

This plan has been produced by E Property Marketting for illustrative purposes only and should be used as such by any prospective purchesses. Whilst every effort has been made to ensure the accuracy of this plan, measurements of doors, with the contractive properties of the propert

The front entrance of the property leads through into the hallway which currently has doors into both flats.

The Ground Floor Flat has a large bay fronted bedroom, living room, bathroom and large kitchen diner. To the rear of the kitchen there is a storage

The First Floor Flat is accessed from the stairs in the communal hallway and has two double bedrooms, bathroom, kitchen and double aspect living room.

The loft area is accessed via stairs from the first floor kitchen, it has a window and could be converted into a room subject to the necessary planning consents.