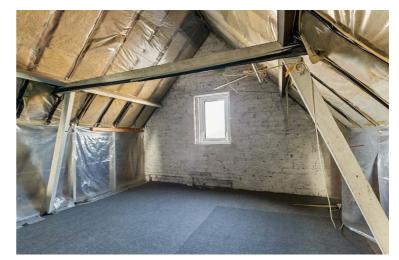

The First Floor Flat is accessed from the stairs in the communal hallway and has two double bedrooms, bathroom, kitchen and double aspect living room.

The loft area is accessed via stairs from the first floor kitchen, it has a window and could be converted into a room subject to the necessary planning consents.