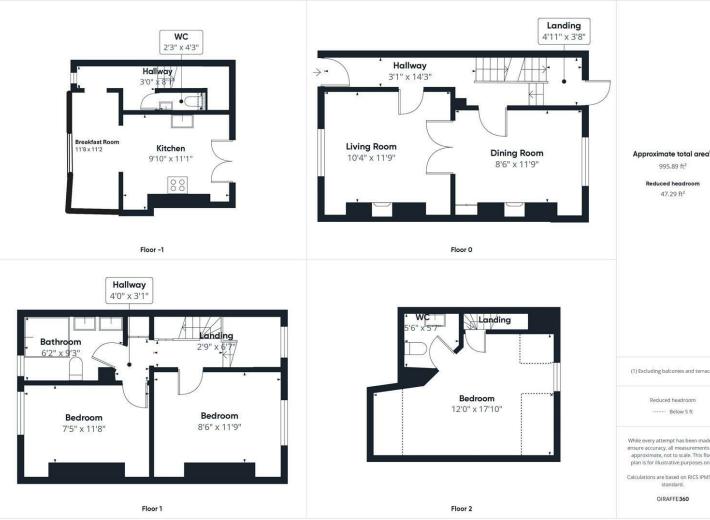

97 High Street, Gosport, PO12 1DS t: 02392 004660

£374,999

Clayhall Road, Gosport PO12 2BB

3

**HIGHLIGHTS** ••• ••• • .....

**AD** 

This Georgian town house in Alverstoke is a must seel

Situated over 4 floors, this stylish property is beautifully presented throughout and whilst completely modernised it still retains many character features and enjoys lovely views across Stoke Lake from the top floor. The entrance hall with stairs leads into the double aspect lounge/ dining room with cast iron fireplaces. The lower ground floor lobby has a useful WC and leads to the high quality cream shaker style kitchen with solid wood work tops and butler sink. There is space for a range style cooker and fridge freezer as well as plumbing for washing machine and dishwasher. The open brick feature wall behind the cooker space compliments the property style and French doors lead out to the rear garden. A square archway leads through to a breakfast/dining room which gives flexibility to be configured in a number of ways.

Call today to arrange a viewing 02392 004660 www.bernardsestates.co.uk

The first floor landing with useful storage cupboard, leads to 2 of the 3 double bedrooms plus the family bathroom consisting of bath with shower over, WC and large built in marble topped vanity unit with twin wash hand basins, mirror over and heated towel rail.

The second floor has the other double bedroom with Velux windows and useful storage built into the eaves plus its own en-suite cloakroom with WC and wash hand basin with built in vanity unit. To the rear of the property is the brick walled rear garden which is laid to lawn with shrubbery and an area which is currently used as a children's play area with bark chippings.