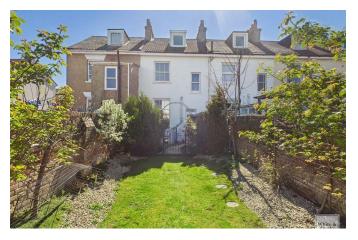

The second floor has the other double bedroom with Velux windows and useful storage built into the eaves plus its own en-suite cloakroom with WC and wash hand basin with built in vanity unit. To the rear of the property is the brick walled rear garden which is laid to lawn with shrubbery and an area which is currently used as a children's play area with bark chippings.