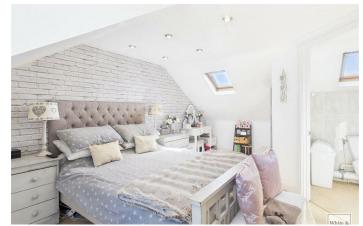

The second floor has the other double bedroom with Velux windows and useful storage built into the eaves plus its own en-suite cloakroom with WC and wash hand basin with built in vanity unit. To the rear of the property is the brick walled rear garden which is laid to lawn with shrubbery and an area which is currently used as a children's play area with bark chippings.