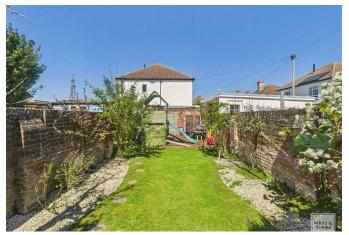

The second floor has the other double bedroom with Velux windows and useful storage built into the eaves plus its own en-suite cloakroom with WC and wash hand basin with built in vanity unit. To the rear of the property is the brick walled rear garden which is laid to lawn with shrubbery and an area which is currently used as a children's play area with bark chippings.