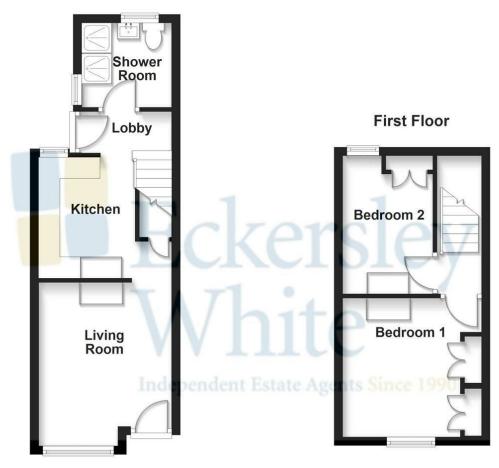

## **Ground Floor**

These plans are not to scale and are for illustration purposes only

97 High Street, Gosport, PO12 1DS t: 02392 004660

## PROPERTY INFORMATION

**ENTRANCE** 

LIVING ROOM 10'5 x 9'3 (3.18m x 2.82m)

**KITCHEN** 10'7 x 9'8 (3.23m x 2.95m)

**BATHROOM** 7'8 x 6'9 (2.34m x 2.06m)

LANDING

BEDROOM ONE 12'8 x 10'4 (3.86m x 3.15m)

BEDROOM TWO 10'11 x 9'10 (3.33m x 3.00m)