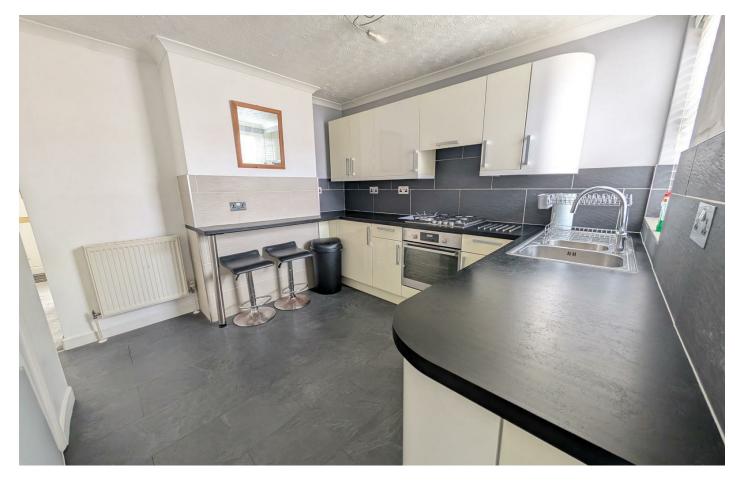

## **HIGHLIGHTS**

- TWO DOUBLE BEDROOMS
- MID TERRACED HOUSE
- LARGE GARAGE
- ENCLOSED REAR GARDEN
- MODERN FITTED KITCHEN NO ONWARD CHAIN
- **CLOSE TO SCHOOLS & BUS ROUTES**
- AN IDEAL FIRST TIME BUY DOUBLE GLAZING

## PROPERTY INFORMATION

**ENTRANCE** 

LIVING ROOM 10'5 x 9'3 (3.18m x 2.82m)

**KITCHEN** 10'7 x 9'8 (3.23m x 2.95m)

**BATHROOM** 7'8 x 6'9 (2.34m x 2.06m)

LANDING

BEDROOM ONE 12'8 x 10'4 (3.86m x 3.15m)

BEDROOM TWO 10'11 x 9'10 (3.33m x 3.00m)