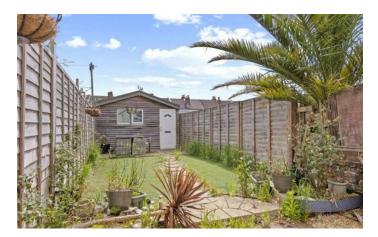

With the added benefits of double glazing and gas central heating, this home promises warmth and energy efficiency

throughout the year. The enclosed rear garden offers a private outdoor space, ideal for gardening enthusiasts or those who simply wish to enjoy some fresh air.

ENCLOSED REAR GARDEN

GARAGE 16'6 x 11'11 (5.03m x 3.63m)