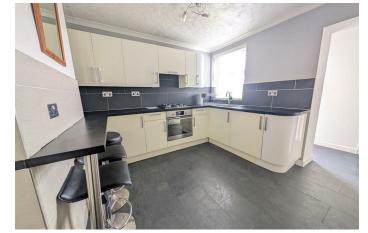

## PROPERTY INFORMATION

**ENTRANCE** 

LIVING ROOM 10'5 x 9'3 (3.18m x 2.82m)

**KITCHEN** 10'7 x 9'8 (3.23m x 2.95m)

**BATHROOM** 7'8 x 6'9 (2.34m x 2.06m)

LANDING

BEDROOM ONE 12'8 x 10'4 (3.86m x 3.15m)

BEDROOM TWO 10'11 x 9'10 (3.33m x 3.00m)