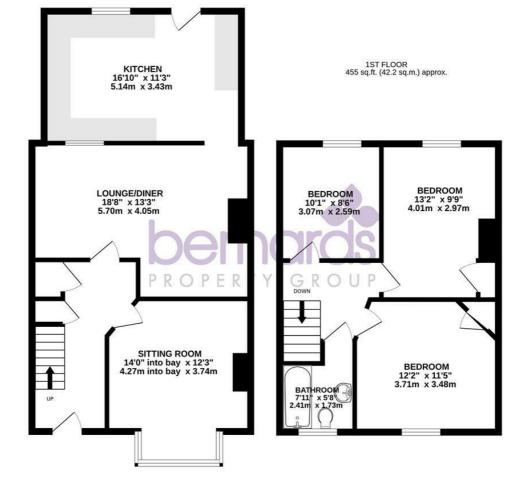

## PROPERTY INFORMATION

## **ENTRANCE HALL**

**SITTING ROOM** 14'0 x 12'3 (4.27m x 3.73m)

**LOUNGE/DINER** 18'8 x 13'3 (5.69m x 4.04m)

KITCHEN 16'10 x 11'3 (5.13m x 3.43m)

## LANDING

**BEDROOM ONE** 12'2 x 11'5 (3.71m x 3.48m)

BEDROOM TWO

13'2 x 9'9 (4.01m x 2.97m)

**BEDROOM THREE** 10'1 x 8'6 (3.07m x 2.59m)

**BATHROOM** 7'11 x 5'8 (2.41m x 1.73m)

ENCLOSED REAR GARDEN

LARGE OUTBUILDING

GROUND FLOOR 658 sq.ft. (61.1 sq.m.) approx.