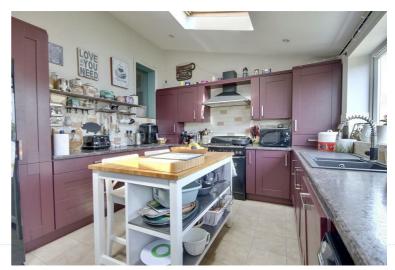

Bernards are delighted to offer for sale this spacious and extended three-bedroom home, ideally situated in the heart of Gosport town centre.

This well-presented property benefits from double glazing and gas central heating throughout. The ground floor offers generous living space, including a spacious sitting room, a large lounge/diner perfect for entertaining and a modern fitted kitchen.

## **ENTRANCE HALL**

**SITTING ROOM** 14'0 x 12'3 (4.27m x 3.73m)

**LOUNGE/DINER** 18'8 x 13'3 (5.69m x 4.04m)

KITCHEN 16'10 x 11'3 (5.13m x 3.43m)