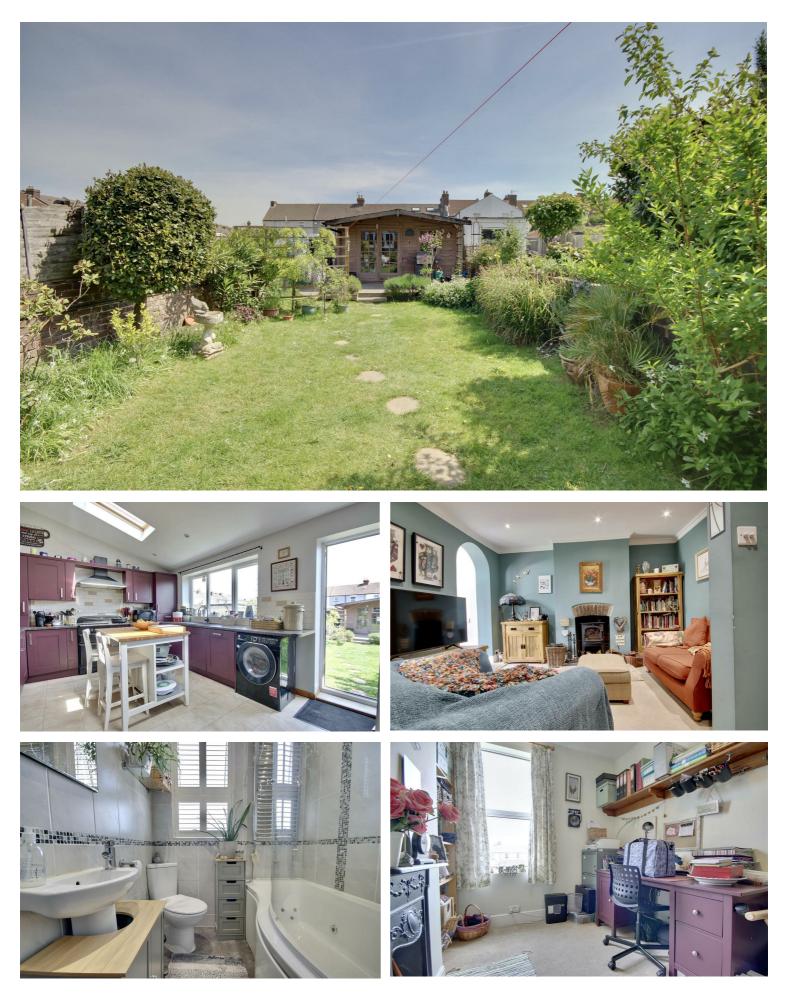

Bernards are delighted to offer for sale this spacious and extended three-bedroom home, ideally situated in the heart of Gosport town centre.

This well-presented property benefits from double glazing and gas central heating throughout. The ground floor offers generous living space, including a spacious sitting room, a large lounge/diner perfect for entertaining and a modern fitted kitchen.

Upstairs, you'll find three generously sized double bedrooms and a family bathroom.

Outside, the property features an enclosed rear garden with a substantial outbuilding, ideal for storage, a workshop or potential home office use.

## **ENTRANCE HALL**

**SITTING ROOM** 14'0 x 12'3 (4.27m x 3.73m)

**LOUNGE/DINER** 18'8 x 13'3 (5.69m x 4.04m)

KITCHEN 16'10 x 11'3 (5.13m x 3.43m)

## LANDING

**BEDROOM ONE** 12'2 x 11'5 (3.71m x 3.48m)

BEDROOM TWO

13'2 x 9'9 (4.01m x 2.97m)

**BEDROOM THREE** 10'1 x 8'6 (3.07m x 2.59m)

**BATHROOM** 7'11 x 5'8 (2.41m x 1.73m)

ENCLOSED REAR GARDEN

LARGE OUTBUILDING