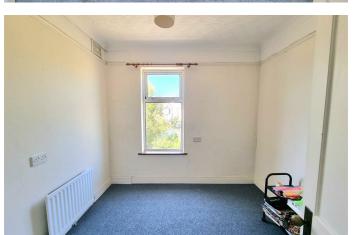

LANDING

BEDROOM ONE 13'1 x 12'4 (3.99m x 3.76m)

EN SUITE 60 x 5'8 (18.29m x 1.73m)

BEDROOM TWO 12'4 x 10'0 (3.76m x 3.05m)

**BEDROOM THREE** 9'4 x 9'1 (2.84m x 2.77m)

**BATHROOM** 7'1 x 6'0 (2.16m x 1.83m)