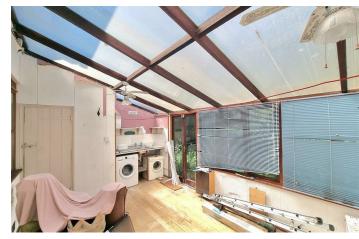

## PROPERTY INFORMATION

**ENTRANCE HALL** 

**DOWNSTAIRS WC** 

LIVING ROOM 13'1 x 12'4 (3.99m x 3.76m)

DINING ROOM 12'4 x 10'6 (3.76m x 3.20m)

KITCHEN 12'6 x 8'8 (3.81m x 2.64m)

CONSERVATORY 19'7 x 10'2 (5.97m x 3.10m)