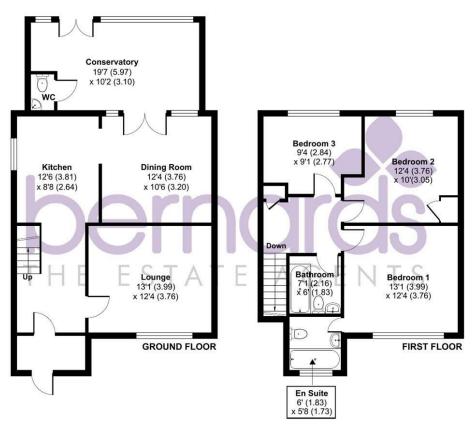

## Linden Grove, Gosport, PO1

Approximate Area = 1023 sq ft / 95 sq m For identification only - Not to scale

97 High Street, Gosport, PO12 1DS t: 02392 004660

## PROPERTY INFORMATION

**ENTRANCE HALL** 

**DOWNSTAIRS WC** 

LIVING ROOM 13'1 x 12'4 (3.99m x 3.76m)

DINING ROOM 12'4 x 10'6 (3.76m x 3.20m)

KITCHEN 12'6 x 8'8 (3.81m x 2.64m)

CONSERVATORY 19'7 x 10'2 (5.97m x 3.10m)

LANDING

BEDROOM ONE 13'1 x 12'4 (3.99m x 3.76m)

EN SUITE 60 x 5'8 (18.29m x 1.73m)

BEDROOM TWO 12'4 x 10'0 (3.76m x 3.05m)

**BEDROOM THREE** 9'4 x 9'1 (2.84m x 2.77m)

**BATHROOM** 7'1 x 6'0 (2.16m x 1.83m)

OUTSIDE

FRONT DRIVEWAY

**REAR GARDEN** 

Call today to arrange a viewing 02392 004660 www.bernardsestates.co.uk