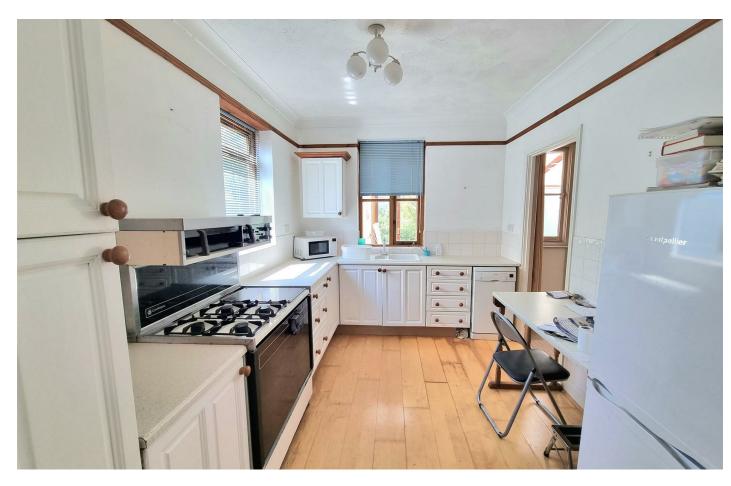

Upon entering, you will find two spacious reception rooms that provide ample space for relaxation and entertaining. The fitted kitchen is functional and ready for your personal touch, while the convenient downstairs WC adds to the practicality of the home. The first floor boasts three generously sized bedrooms, ensuring comfort for all family members. The master CLOSE TO SHOPS & BUS ROUTES bedroom benefits from an en suite bathroom, providing a private retreat.

## PROPERTY INFORMATION

**ENTRANCE HALL** 

**DOWNSTAIRS WC** 

LIVING ROOM 13'1 x 12'4 (3.99m x 3.76m)

DINING ROOM 12'4 x 10'6 (3.76m x 3.20m)

KITCHEN 12'6 x 8'8 (3.81m x 2.64m)

CONSERVATORY 19'7 x 10'2 (5.97m x 3.10m)