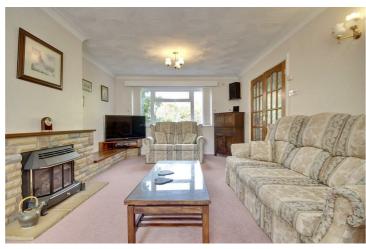

Internally, the home is comprised of a large lounge/diner, which is flooded with natural light from the dual aspect windows and is a great entertaining space. The ground floor also sees a kitchen and conservatory, through which you have access to the low maintenance rear garden.

#### **ENTRANCE HALL**

**DOWNSTAIRS WC** 

**KITCHEN** 

11'8 x 8'10 (3.56m x 2.69m)

LOUNGE/DINER

24'3 x 12'0 (7.39m x

3.66m)

CONSERVATORY 13'2 x 10'4 (4.01m x 3.15m)