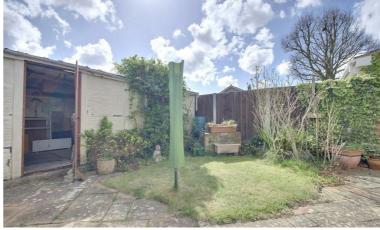

Internally, the home is comprised of a large lounge/diner, which is flooded with natural light from the dual aspect windows and is a great entertaining space. The ground floor also sees a kitchen and conservatory, through which you have access to the low maintenance rear garden.

### **LANDING**

**BEDROOM ONE** 13'0 x 10'8 (3.96m x 3.25m)

BEDROOM TWO 10'11 x 9'10 (3.33m x 3.00m)

**BEDROOM THREE** 9'4 x 7'9 (2.84m x 2.36m)

**BATHROOM** 

**OUTSIDE** 

ENCLOSED REAR GARDEN

**GARAGE**With light & power.