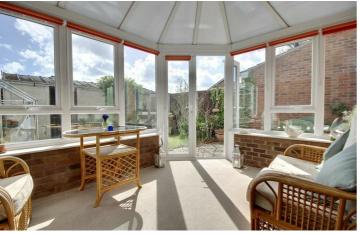

Internally, the home is comprised of a large lounge/diner, which is flooded with natural light from the dual aspect windows and is a great entertaining space. The ground floor also sees a kitchen and conservatory, through which you have access to the low maintenance rear garden.

#### **ENTRANCE HALL**

**DOWNSTAIRS WC** 

**KITCHEN** 

11'8 x 8'10 (3.56m x 2.69m)

LOUNGE/DINER

24'3 x 12'0 (7.39m x

3.66m)

CONSERVATORY 13'2 x 10'4 (4.01m x 3.15m)