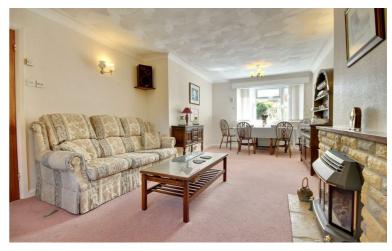

Internally, the home is comprised of a large lounge/diner, which is flooded with natural light from the dual aspect windows and is a great entertaining space. The ground floor also sees a kitchen and conservatory, through which you have access to the low maintenance rear garden.

#### **ENTRANCE HALL**

**DOWNSTAIRS WC** 

**KITCHEN** 

11'8 x 8'10 (3.56m x 2.69m)

LOUNGE/DINER

24'3 x 12'0 (7.39m x

3.66m)

CONSERVATORY 13'2 x 10'4 (4.01m x 3.15m)