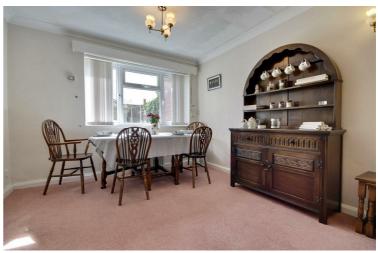

Internally, the home is comprised of a large lounge/diner, which is flooded with natural light from the dual aspect windows and is a great entertaining space. The ground floor also sees a kitchen and conservatory, through which you have access to the low maintenance rear garden.

#### **ENTRANCE HALL**

**DOWNSTAIRS WC** 

**KITCHEN** 

11'8 x 8'10 (3.56m x 2.69m)

LOUNGE/DINER

24'3 x 12'0 (7.39m x

3.66m)

CONSERVATORY 13'2 x 10'4 (4.01m x 3.15m)