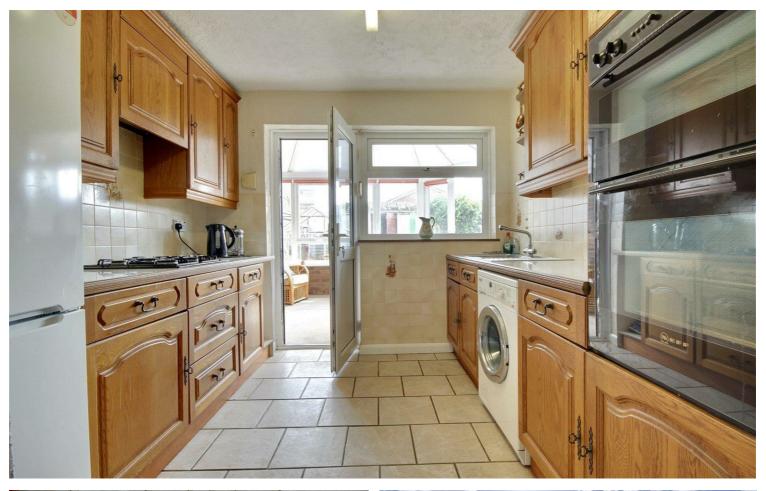

Internally, the home is comprised of a large lounge/diner, which is flooded with natural light from the dual aspect windows and is a great entertaining space. The ground floor also sees a kitchen and conservatory, through which you have access to the low maintenance rear garden.

#### **ENTRANCE HALL**

**DOWNSTAIRS WC** 

**KITCHEN** 

11'8 x 8'10 (3.56m x 2.69m)

LOUNGE/DINER

24'3 x 12'0 (7.39m x

3.66m)

CONSERVATORY 13'2 x 10'4 (4.01m x 3.15m)