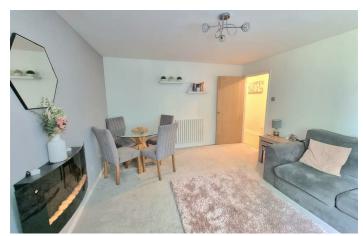

Upon entering, you will find a spacious lounge/diner that provides an inviting space for relaxation and entertaining. The modern fitted kitchen is both functional and stylish, making meal preparation a pleasure. The flat boasts two well-proportioned bedrooms, ideal for restful nights, along with a contemporary bathroom that meets all your needs.

## PROPERTY INFORMATION

**ENTRANCE HALL** 

**KITCHEN** 10'0 x 7'2 (3.05m x 2.18m)

LOUNGE/DINER 15'2 x 12'1 (4.62m x 3.68m)

BEDROOM ONE 10'10 x 9'4 (3.30m x 2.84m)

BEDROOM TWO 10'10 x 6'3 (3.30m x 1.91m)

**BATHROOM** 6'10 x 6'5 (2.08m x 1.96m)