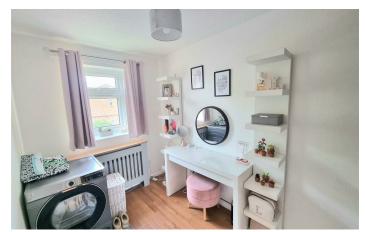

Upon entering, you will find a spacious lounge/diner that provides an inviting space for relaxation and entertaining. The modern fitted kitchen is both functional and stylish, making meal preparation a pleasure. The flat boasts two well-proportioned bedrooms, ideal for restful nights, along with a contemporary bathroom that meets all your needs.

## PROPERTY INFORMATION

**ENTRANCE HALL** 

**KITCHEN** 10'0 x 7'2 (3.05m x 2.18m)

LOUNGE/DINER 15'2 x 12'1 (4.62m x 3.68m)

BEDROOM ONE 10'10 x 9'4 (3.30m x 2.84m)

BEDROOM TWO 10'10 x 6'3 (3.30m x 1.91m)

**BATHROOM** 6'10 x 6'5 (2.08m x 1.96m)