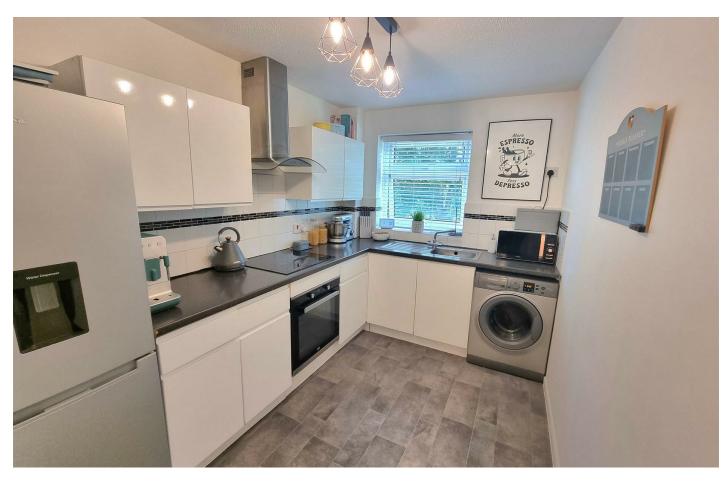

Upon entering, you will find a spacious lounge/diner that provides an inviting space for relaxation and entertaining. The modern fitted kitchen is both functional and stylish, making meal preparation a pleasure. The flat boasts two well-proportioned bedrooms, ideal for restful nights, along with a contemporary bathroom that meets all your needs.

## PROPERTY INFORMATION

**ENTRANCE HALL** 

**KITCHEN** 10'0 x 7'2 (3.05m x 2.18m)

LOUNGE/DINER 15'2 x 12'1 (4.62m x 3.68m)

BEDROOM ONE 10'10 x 9'4 (3.30m x 2.84m)

BEDROOM TWO 10'10 x 6'3 (3.30m x 1.91m)

**BATHROOM** 6'10 x 6'5 (2.08m x 1.96m)