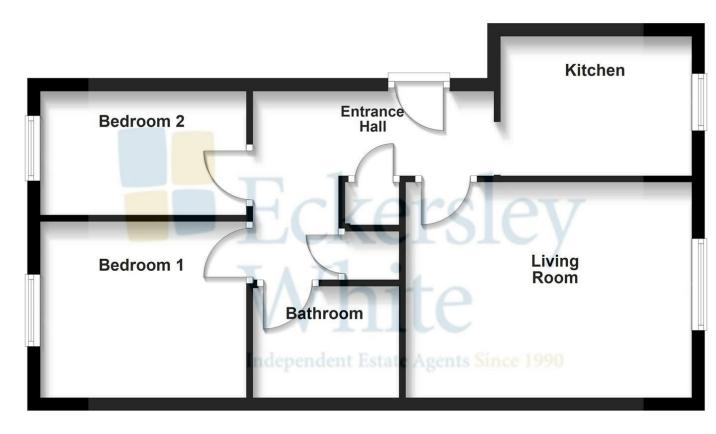

## **First Floor**

These plans are not to scale and are for illustration purposes only Plan produced using PlanUp

97 High Street, Gosport, PO12 1DS t: 02392 004660

## PROPERTY INFORMATION

**ENTRANCE HALL** 

**KITCHEN** 10'0 x 7'2 (3.05m x 2.18m)

LOUNGE/DINER 15'2 x 12'1 (4.62m x 3.68m)

BEDROOM ONE 10'10 x 9'4 (3.30m x 2.84m)

BEDROOM TWO 10'10 x 6'3 (3.30m x 1.91m)

**BATHROOM** 6'10 x 6'5 (2.08m x 1.96m)