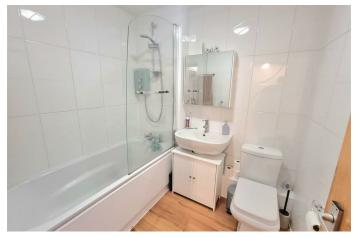

Upon entering, you will find a spacious lounge/diner that provides an inviting space for relaxation and entertaining. The modern fitted kitchen is both functional and stylish, making meal preparation a pleasure. The flat boasts two well-proportioned bedrooms, ideal for restful nights, along with a contemporary bathroom that meets all your needs.

## PROPERTY INFORMATION

**ENTRANCE HALL** 

**KITCHEN** 10'0 x 7'2 (3.05m x 2.18m)

LOUNGE/DINER 15'2 x 12'1 (4.62m x 3.68m)

BEDROOM ONE 10'10 x 9'4 (3.30m x 2.84m)

BEDROOM TWO 10'10 x 6'3 (3.30m x 1.91m)

**BATHROOM** 6'10 x 6'5 (2.08m x 1.96m)