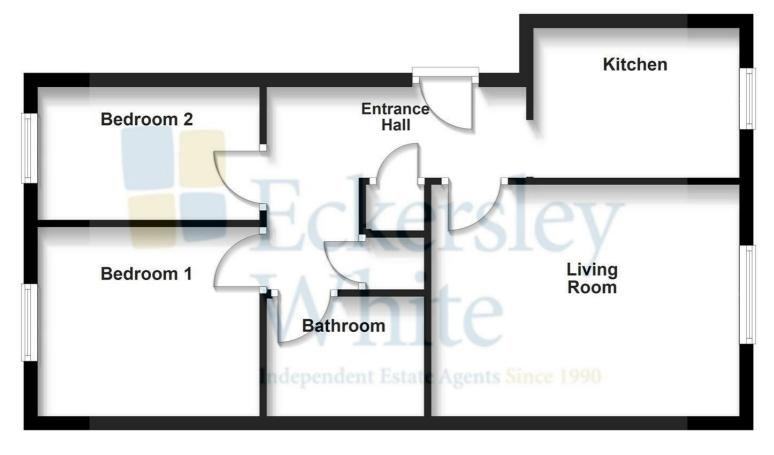

### ENTRANCE HALL

KITCHEN 10'0 x 7'2 (3.05m x 2.18m)

LOUNGE/DINER 15'2 x 12'1 (4.62m x 3.68m)

**BEDROOM ONE** 10'10 x 9'4 (3.30m x 2.84m)

BEDROOM TWO 10'10 x 6'3 (3.30m x 1.91m)

BATHROOM 6'10 x 6'5 (2.08m x 1.96m)

### OUTSIDE

ALLOCATED PARKING

### **First Floor**

These plans are not to scale and are for illustration purposes only Plan produced using PlanUp.

97 High Street, Gosport, PO12 1DS t: 02392 004660