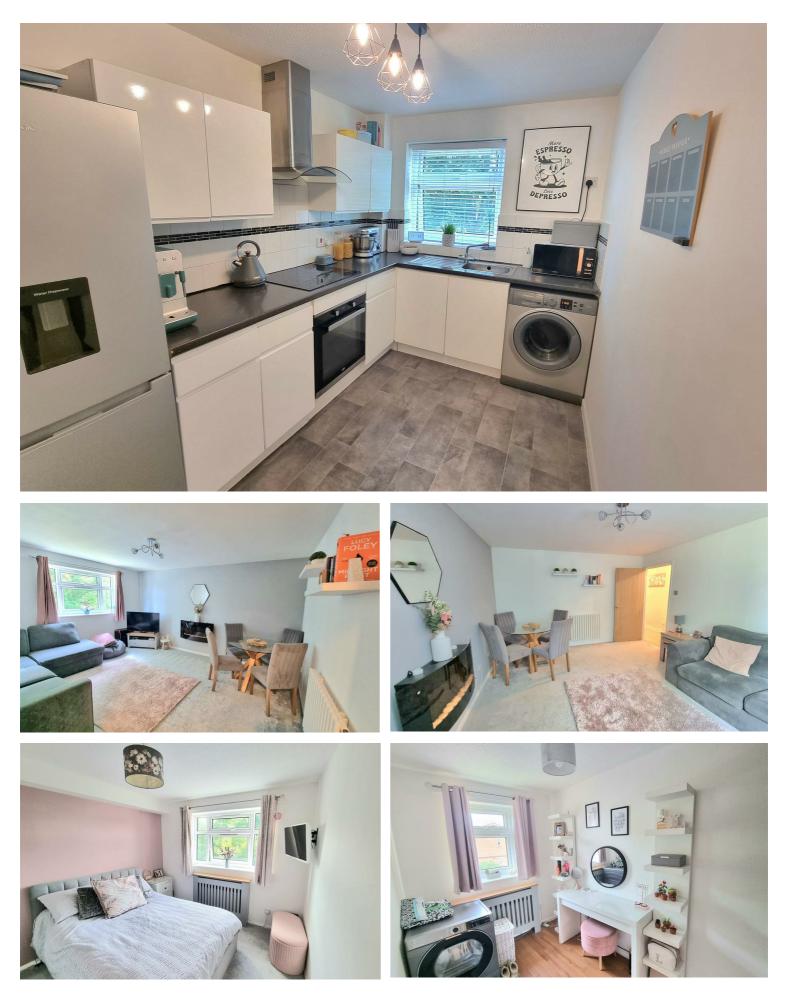

Upon entering, you will find a spacious lounge/diner that provides an inviting space for relaxation and entertaining. The modern fitted kitchen is both functional and stylish, making meal preparation a pleasure. The flat boasts two well-proportioned bedrooms, ideal for restful nights, along with a contemporary bathroom that meets all your needs.

### ENTRANCE HALL

KITCHEN 10'0 x 7'2 (3.05m x 2.18m)

LOUNGE/DINER 15'2 x 12'1 (4.62m x 3.68m)

**BEDROOM ONE** 10'10 x 9'4 (3.30m x 2.84m)

BEDROOM TWO 10'10 x 6'3 (3.30m x 1.91m)

BATHROOM 6'10 x 6'5 (2.08m x 1.96m)