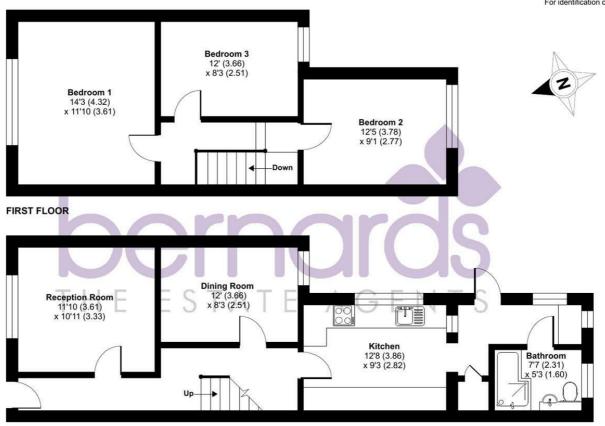

#### **ENTRANCE HALL**

**LIVING ROOM** 11'10 x 10'11 (3.61m x 3.33m)

**DINING ROOM** 12'0 x 8'3 (3.66m x 2.51m)

**KITCHEN** 12'8 x 9'3 (3.86m x 2.82m)

**BATHROOM** 7'7 x 5'3 (2.31m x 1.60m)

### **LANDING**

**BEDROOM ONE** 14'3 x 11'10 (4.34m x 3.61m)

**BEDROOM TWO** 12'5 x 9'1 (3.78m x 2.77m)

**BEDROOM THREE** 12'0 x 8'3 (3.66m x 2.51m)

## Elmhurst Road, Gosport, PO12

Approximate Area = 1033 sq ft / 95.9 sq m For identification only - Not to scale

Floor plan produced in accordance with RICS Property Measurement 2nd Edition, Incorporating International Property Measurement Standards (IPMS2 Residential). @nichecom 2025. Produced for Bernards Estate and Letting Agents Ltd. REF; 1282968