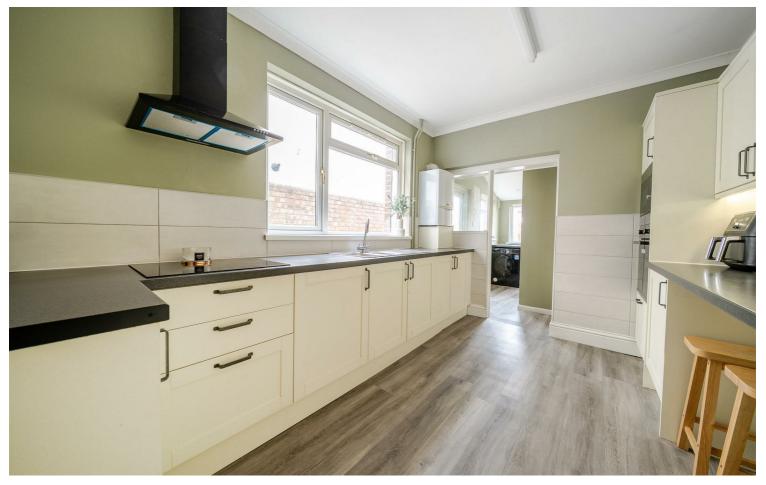

The house boasts three spacious double bedrooms, providing ample room for relaxation and rest. The two inviting reception rooms offer versatile spaces that can be tailored to your needs, whether for entertaining guests or enjoying quiet evenings at home. The modern fitted kitchen is a delightful feature, equipped to meet the demands of contemporary living.

#### **ENTRANCE HALL**

**LIVING ROOM** 11'10 x 10'11 (3.61m x 3.33m)

**DINING ROOM** 12'0 x 8'3 (3.66m x 2.51m)

**KITCHEN** 12'8 x 9'3 (3.86m x 2.82m)

**BATHROOM** 7'7 x 5'3 (2.31m x 1.60m)