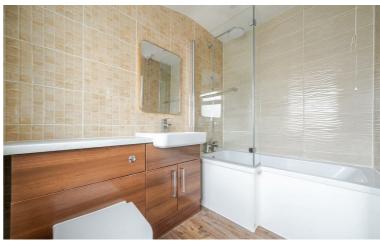

#### **ENTRANCE HALL**

**LIVING ROOM** 11'10 x 10'11 (3.61m x 3.33m)

**DINING ROOM** 12'0 x 8'3 (3.66m x 2.51m)

**KITCHEN** 12'8 x 9'3 (3.86m x 2.82m)

**BATHROOM** 7'7 x 5'3 (2.31m x 1.60m)