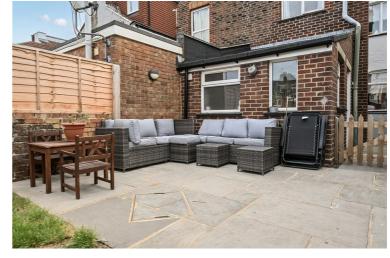

Step outside to discover the enclosed rear garden, a perfect spot for outdoor activities or simply unwinding in the fresh air. There is also potential for rear

parking, should you wish to remove a wall via the service road, adding further convenience to this already appealing property.

#### **ENCLOSED REAR GARDEN**