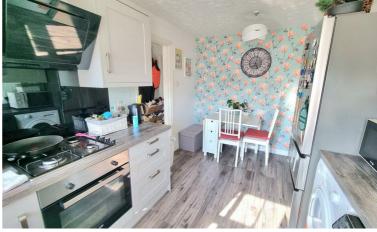

The house boasts three well-proportioned bedrooms, making it an ideal home for those seeking space and comfort. The ground floor features a contemporary fitted kitchen/diner, perfect for family meals and entertaining guests, alongside a spacious living room that provides a welcoming atmosphere. Additionally, there is a convenient downstairs WC, enhancing the practicality of the layout.

### PROPERTY INFORMATION

**ENTRANCE HALL** 

**DOWNSTAIRS WC** 

KITCHEN/DINER 13'10 x 8'8 (4.22m x 2.64m)

LIVING ROOM 15'3 x 11'8 (4.65m x 3.56m)

LANDING

**BEDROOM ONE** 14'0 x 9'1 (4.27m x 2.77m)

**BEDROOM TWO** 11'6 x 8'3 (3.51m x 2.51m)