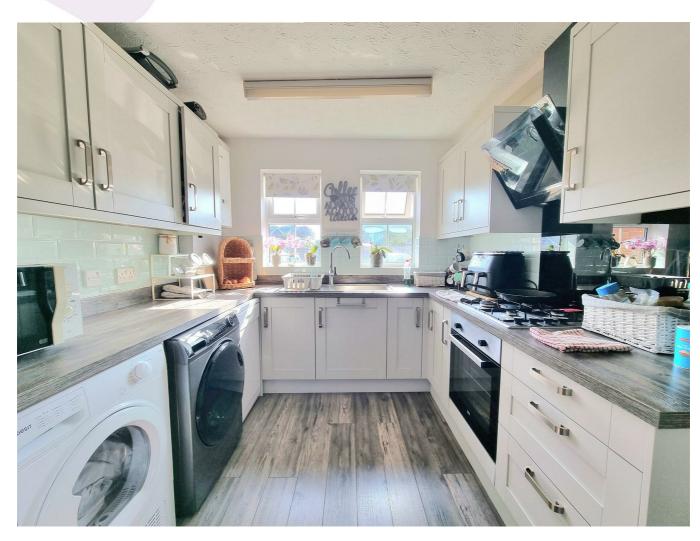

The house boasts three well-proportioned bedrooms, making it an ideal home for those seeking space and comfort. The ground floor features a contemporary fitted kitchen/diner, perfect for family meals and entertaining guests, alongside a spacious living room that provides a welcoming atmosphere. Additionally, there is a convenient downstairs WC, enhancing the practicality of the layout.

### PROPERTY INFORMATION

**ENTRANCE HALL** 

**DOWNSTAIRS WC** 

KITCHEN/DINER 13'10 x 8'8 (4.22m x 2.64m)

LIVING ROOM 15'3 x 11'8 (4.65m x 3.56m)

LANDING

**BEDROOM ONE** 14'0 x 9'1 (4.27m x 2.77m)

**BEDROOM TWO** 11'6 x 8'3 (3.51m x 2.51m)