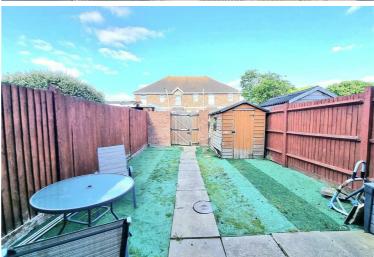

Outside, the property offers off-road parking for two vehicles, a valuable asset in this area. The enclosed rear garden provides a private outdoor space, ideal for relaxation or family gatherings, with the added benefit of back access.

**BEDROOM THREE** 8'1 x 6'9 (2.46m x 2.06m)

**BATHROOM** 6'8 x 5'11 (2.03m x 1.80m)

**OUTSIDE** 

**ENCLOSED REAR GARDEN** 

TWO ALLOCATED PARKING SPACES

Offer Check Procedure
If you are considering making an offer for this or any other property we are marketing, please make early contact with your local office to enable us to verify your buying position. Our Sellers expect us to report on a Buyer's proceedability whenever we submit an offer. Thank you.