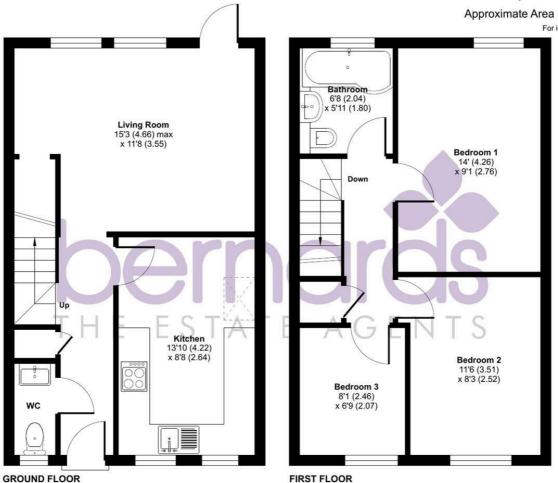

### PROPERTY INFORMATION

**ENTRANCE HALL** 

**DOWNSTAIRS WC** 

KITCHEN/DINER 13'10 x 8'8 (4.22m x 2.64m)

LIVING ROOM 15'3 x 11'8 (4.65m x 3.56m)

LANDING

**BEDROOM ONE** 14'0 x 9'1 (4.27m x 2.77m)

**BEDROOM TWO** 11'6 x 8'3 (3.51m x 2.51m)

**BEDROOM THREE** 8'1 x 6'9 (2.46m x 2.06m)

**BATHROOM** 6'8 x 5'11 (2.03m x 1.80m)

**OUTSIDE** 

**ENCLOSED REAR GARDEN** 

TWO ALLOCATED PARKING SPACES

Offer Check Procedure
If you are considering making an offer for this or any other property we are marketing, please make early contact with your local office to enable us to verify your buying position. Our Sellers expect us to report on a Buyer's proceedability whenever we submit an offer. Thank you.

## Gull Close, Gosport, PO13

Approximate Area = 797 sq ft / 74 sq m

For identification only - Not to scale

Floor plan produced in accordance with RICS Property Measurement 2nd Edition, Incorporating International Property Measurement Standards (IPMS2 Residential). © nichecom 2025. Produced for Bernards Estate and Letting Agents Ltd. REF; 1289845