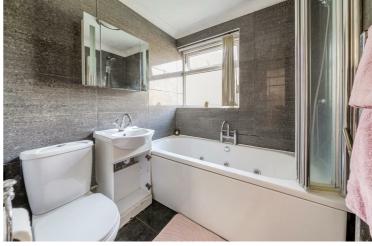

Upon entering, you will find a spacious lounge/diner that seamlessly connects to a contemporary fitted kitchen, creating an ideal space for entertaining or relaxing. The flat features two generously sized double bedrooms, providing ample room for rest and personal space. The wellappointed bathroom completes the interior, offering convenience and functionality.

### PROPERTY INFORMATION

**ENTRANCE HALL** 

KITCHEN/DINER/LIVING ROOM 21'11 x 12'7 (6.68m x 3.84m)

DEDDOOM ONE

**BEDROOM ONE** 11'11 x 11'7 (3.63m x 3.53m)

**BEDROOM TWO** 10'4 x 9'1 (3.15m x 2.77m)

**BATHROOM** 5'10 x 5'10 (1.78m x 1.78m)