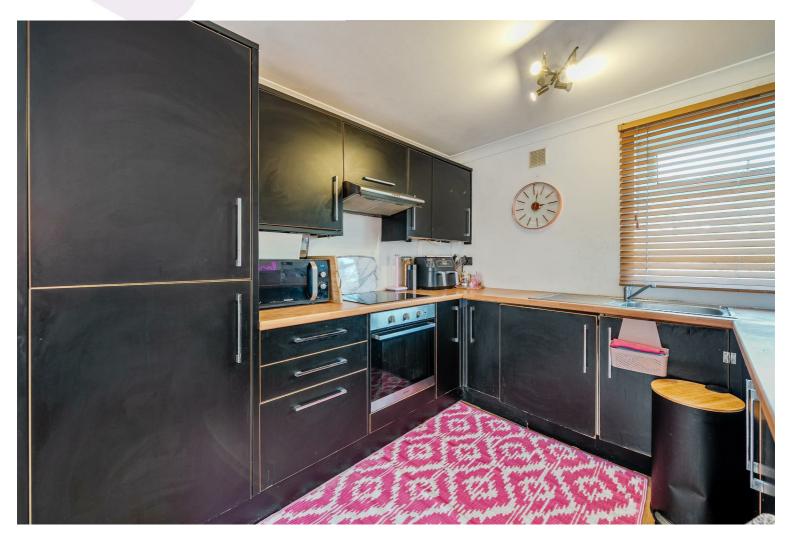

Upon entering, you will find a spacious lounge/diner that seamlessly connects to a contemporary fitted kitchen, creating an ideal space for entertaining or relaxing. The flat features two generously sized double bedrooms, providing ample room for rest and personal space. The wellappointed bathroom completes the interior, offering convenience and functionality.

### PROPERTY INFORMATION

**ENTRANCE HALL** 

KITCHEN/DINER/LIVING ROOM 21'11 x 12'7 (6.68m x 3.84m)

DEDDOOM ONE

**BEDROOM ONE** 11'11 x 11'7 (3.63m x 3.53m)

**BEDROOM TWO** 10'4 x 9'1 (3.15m x 2.77m)

**BATHROOM** 5'10 x 5'10 (1.78m x 1.78m)