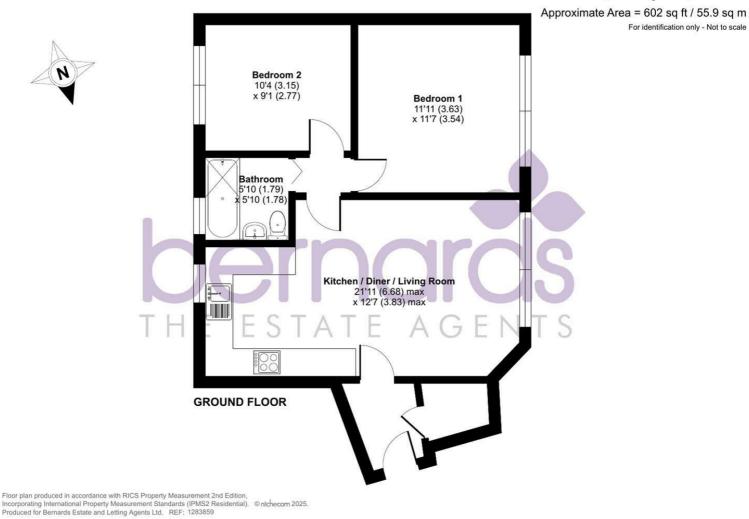

### PROPERTY INFORMATION

**ENTRANCE HALL** 

KITCHEN/DINER/LIVING ROOM 21'11 x 12'7 (6.68m x 3.84m)

DEDDOOM ONE

**BEDROOM ONE** 11'11 x 11'7 (3.63m x 3.53m)

**BEDROOM TWO** 10'4 x 9'1 (3.15m x 2.77m)

**BATHROOM** 5'10 x 5'10 (1.78m x 1.78m)