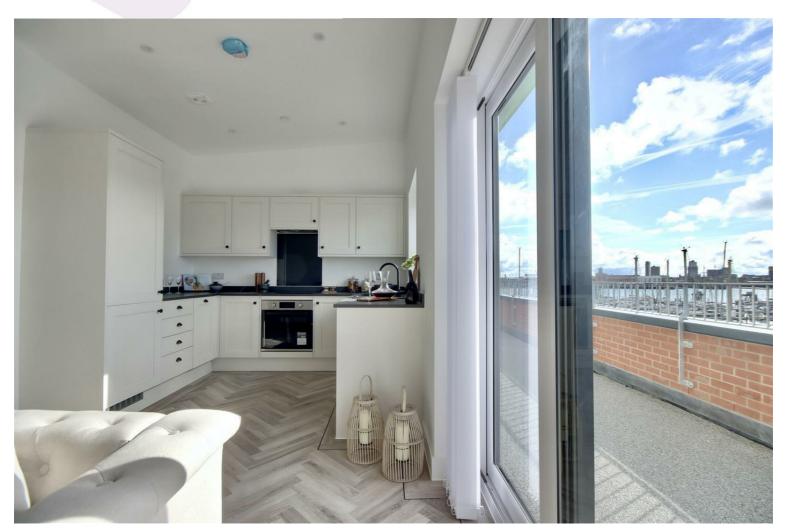

The homes have been tastefully arranged to maximize space and have been designed to allow for ample OPEN PLAN KITCHEN/LOUNGE/DINER arpentry and materials used as standard.

> The homes heating is via an Air Source Heat Pump System, which transfers heat from the outside air to water, which heats the rooms via radiators.

The lounge/diner is an excellent, bright and airy space

and is the perfect space to entertain, with a beautiful sliding door, flooding the room with natural light and accessing the outside space. The kitchen area is also finished to a modern standard, with integrated appliances and modern work surfaces