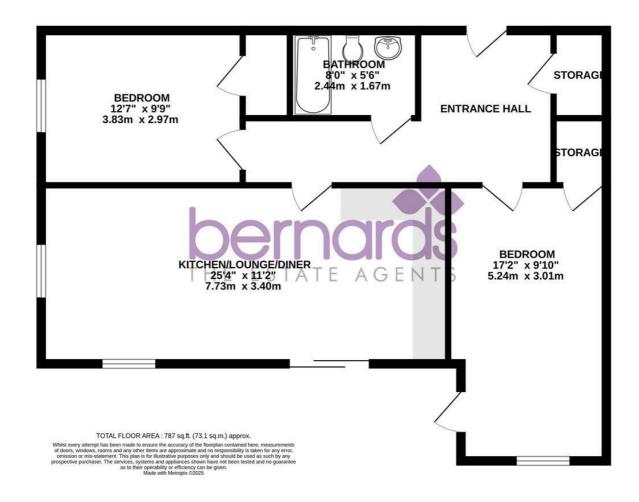

## APARTMENT 15 787 sq.ft. (73.1 sq.m.) approx.

97 High Street, Gosport, PO12 1DS t: 02392 004660