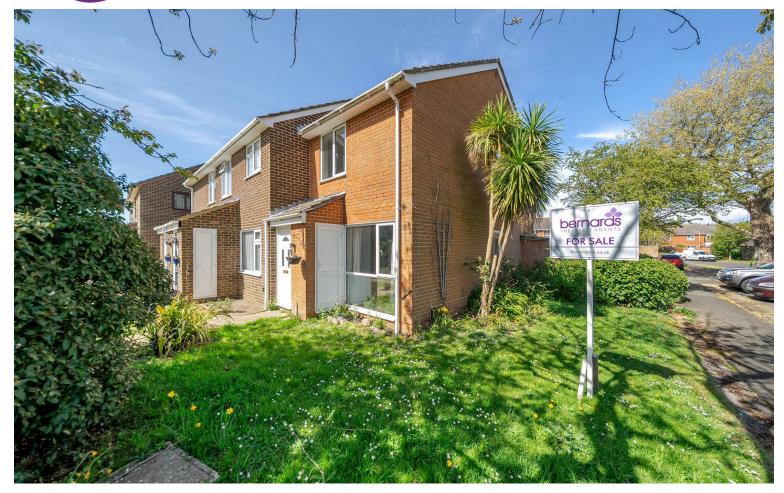

two-bedroom end of terrace house, situated in the highly sought-after area of Lee-On-The-Solent. Built in 1978, this well-maintained property spans approximately 638 square feet **FERRACED** and offers a delightful living space for individuals or small families.

Bernards are pleased to present this charming

level, providing essential amenities for daily living.

Outside, the property boasts an enclosed garden, ideal for enjoying the fresh air or hosting gatherings. Additionally, a garage is included, providing secure storage or parking options.