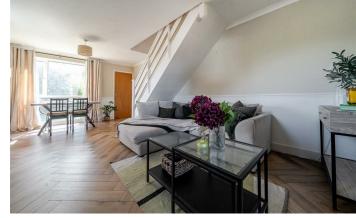

> Upon entering, you will find a spacious lounge/diner that provides a warm and inviting atmosphere, perfect for both relaxation and entertaining. The fitted kitchen is conveniently located on the ground floor, making meal preparation a breeze. The property is equipped with double glazing and gas central heating, ensuring comfort throughout the seasons.