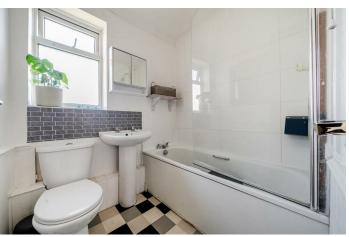

#### **BEDROOM TWO** 11'9 x 8'6 (3.58m x 2.59m)

BATHROOM

6'2 x 5'5 (1.88m x 1.65m)