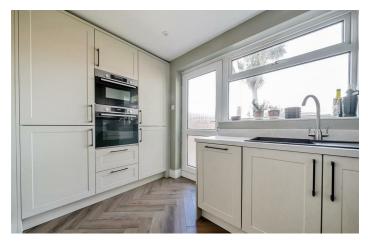

> Upon entering, you will find a spacious lounge/diner that provides a warm and inviting atmosphere, perfect for both relaxation and entertaining. The fitted kitchen is conveniently located on the ground floor, making meal preparation a breeze. The property is equipped with double glazing and gas central heating, ensuring comfort throughout the seasons.

### LOUNGE/DINER

19'7 x 11'9 (5.97m x 3.58m)

**KITCHEN** 11'9 x 6'7 (3.58m x 2.01m)