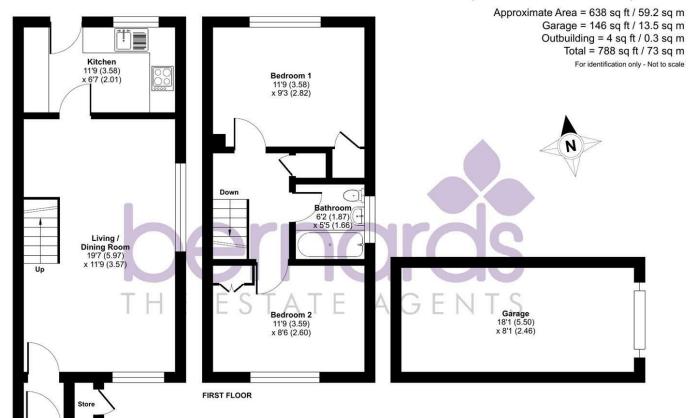

## Maizemore Walk, Lee-on-the-Solent, PO13

GROUND FLOOP

plan produced in accordance with RICS Property Measurement 2nd Edition, sorating International Property Measurement Standards (IPMS2 Residential) iced for Bernards Estate and Letting Agents Ltd. REF; 1281815

### LOUNGE/DINER

19'7 x 11'9 (5.97m x 3.58m)

**KITCHEN** 11'9 x 6'7 (3.58m x 2.01m)

#### LANDING

**BEDROOM ONE** 11'9 x 9'3 (3.58m x 2.82m)

#### **BEDROOM TWO** 11'9 x 8'6 (3.58m x 2.59m)

BATHROOM

6'2 x 5'5 (1.88m x 1.65m)

#### OUTSIDE

## FRONT & REAR GARDENS GARAGE