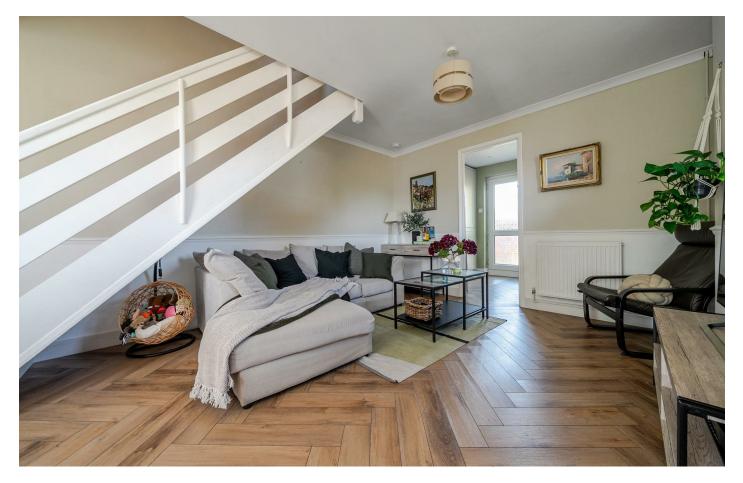

> Upon entering, you will find a spacious lounge/diner that provides a warm and inviting atmosphere, perfect for both relaxation and entertaining. The fitted kitchen is conveniently located on the ground floor, making meal preparation a breeze. The property is equipped with double glazing and gas central heating, ensuring comfort throughout the seasons.

### LOUNGE/DINER

19'7 x 11'9 (5.97m x 3.58m)

**KITCHEN** 11'9 x 6'7 (3.58m x 2.01m)