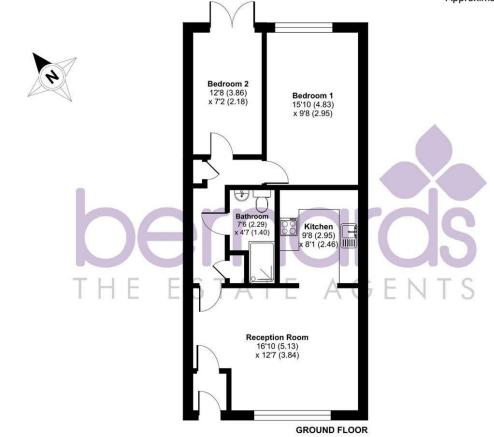

# Forton Road, Gosport, PO12

Approximate Area = 672 sq ft / 62.4 sq m For identification only - Not to scale

loor plan produced in accordance with RICS Property Measurement 2nd Edition, ncorporating International Property Measurement Standards (IPMS2 Residential). © ntchecom 2025. Produced for Bernards Estate and Letting Agents Ltd. REF: 1280575

#### **ENTRANCE PORCH**

LIVING ROOM 16'10 x 12'7 (5.13m x 3.84m)

**KITCHEN** 

## 9'8 x 8'1 (2.95m x 2.46m) **INNER HALLWAY**

BATHROOM 7'6 x 4'7 (2.29m x 1.40m)

# BEDROOM ONE

15'10 x 9'8 (4.83m x 2.95m) (wardrobe to remain)

#### **BEDROOM TWO** 12'8 x 7'2 (3.86m x 2.18m)

OUTSIDE

### **ALLOCATED PARKING**

LEASEHOLD INFORMATION

Leasehold Term: 125 years from 1 ground rent payable Service Charge: £1,881.18 per annum