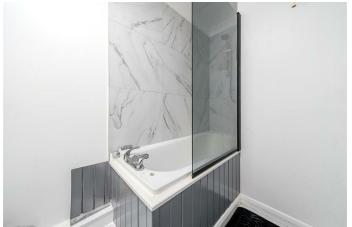

## 9'8 x 8'1 (2.95m x 2.46m) **INNER HALLWAY**

BATHROOM 7'6 x 4'7 (2.29m x 1.40m)