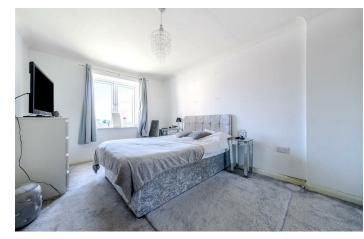

# BEDROOM ONE

15'10 x 9'8 (4.83m x 2.95m) (wardrobe to remain)

#### **BEDROOM TWO** 12'8 x 7'2 (3.86m x 2.18m)

OUTSIDE