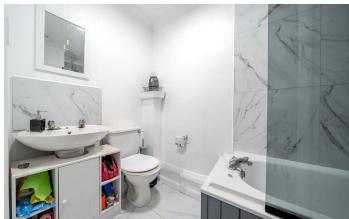

## 9'8 x 8'1 (2.95m x 2.46m) **INNER HALLWAY**

BATHROOM 7'6 x 4'7 (2.29m x 1.40m)