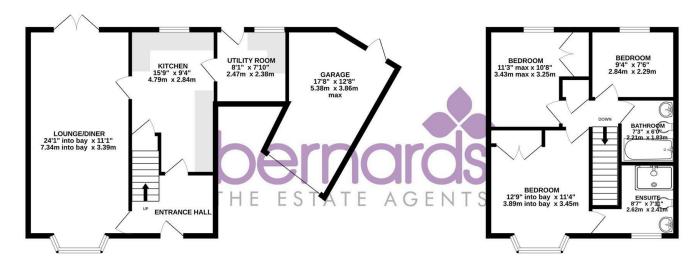

TOTAL FLOOR AREA: 1153 sq.ft. (107.1 sq.m.) approx.

97 High Street, Gosport, PO12 1DS t: 02392 004660

# PROPERTY INFORMATION

**ENTRANCE HALL** 

KITCHEN/BREAKFAST ROOM 15'9 x 9'4 (4.80m x 2.84m)

LOUNGE/DINER 24'1 x 11'1 (7.34m x 3.38m)

UTILITY ROOM 8'1 x 7'10 (2.46m x 2.39m)

LANDING

BEDROOM ONE 12'9 x 11'4 (3.89m x 3.45m)

**EN SUITE** 8'7 x 7'11 (2.62m x 2.41m)

BEDROOM TWO 11' 3 x 10'8 (3.35m 0.91m x 3.25m)

BEDROOM THREE 9'4 x 7'6 (2.84m x 2.29m)

**BATHROOM** 

OUTSIDE **DRIVEWAY** 

GARAGE

17'8 x 12'8 (5.38m x 3.86m) With electric door.

**ENCLOSED REAR GARDEN** 