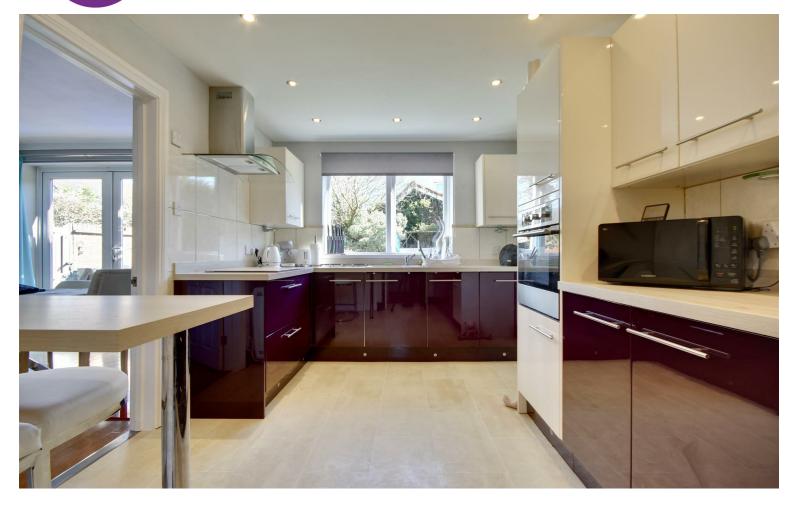

Upon entering the home, you will appreciate the modern features and thoughtful design. The ground floor boasts a contemporary fitted kitchen, complete with integrated appliances, which flows a sunny aspect, perfect for outdoor entertaining seamlessly into a separate utility room. The spacious lounge is a highlight of the property, featuring elegant French doors that open directly onto the secluded well-kept rear garden, allowing for an abundance of natural light and a lovely view of the outdoor space.

# PROPERTY INFORMATION

**ENTRANCE HALL** 

KITCHEN/BREAKFAST ROOM 15'9 x 9'4 (4.80m x 2.84m)

LOUNGE/DINER 24'1 x 11'1 (7.34m x 3.38m)

UTILITY ROOM 8'1 x 7'10 (2.46m x 2.39m)

LANDING

BEDROOM ONE 12'9 x 11'4 (3.89m x 3.45m)