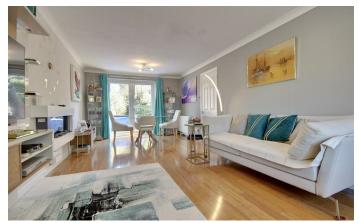

Upon entering the home, you will appreciate the modern features and thoughtful design. The ground floor boasts a contemporary fitted kitchen, complete with integrated appliances, which flows a sunny aspect, perfect for outdoor entertaining seamlessly into a separate utility room. The spacious lounge is a highlight of the property, featuring elegant French doors that open directly onto the secluded well-kept rear garden, allowing for an abundance of natural light and a lovely view of the outdoor space.