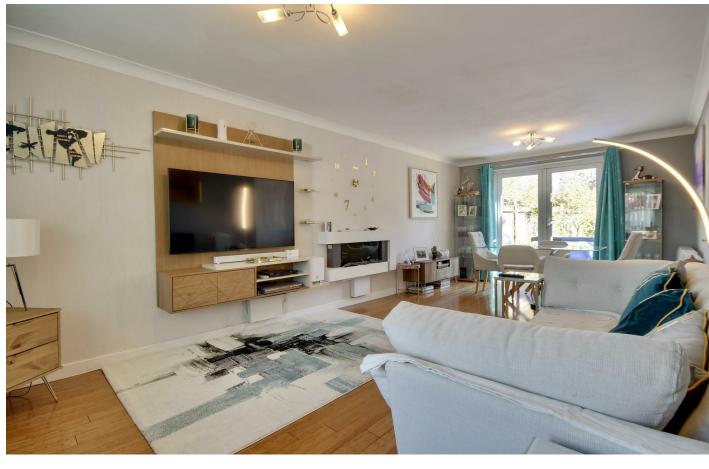

Upon entering the home, you will appreciate the modern features and thoughtful design. The ground floor boasts a contemporary fitted kitchen, complete with integrated appliances, which flows seamlessly into a separate utility room. The spacious lounge is a highlight of the property, featuring elegant French doors that open directly onto the secluded well-kept rear garden, allowing for an abundance of natural light and a lovely view of the outdoor space.

## PROPERTY INFORMATION

**ENTRANCE HALL** 

KITCHEN/BREAKFAST ROOM 15'9 x 9'4 (4.80m x 2.84m)

LOUNGE/DINER 24'1 x 11'1 (7.34m x 3.38m)

UTILITY ROOM 8'1 x 7'10 (2.46m x 2.39m)

LANDING

BEDROOM ONE 12'9 x 11'4 (3.89m x 3.45m)