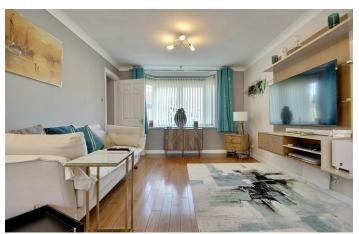

Upon entering the home, you will appreciate the modern features and thoughtful design. The ground floor boasts a contemporary fitted kitchen, complete with integrated appliances, which flows seamlessly into a separate utility room. The spacious lounge is a highlight of the property, featuring elegant French doors that open directly onto the secluded well-kept rear garden, allowing for an abundance of natural light and a lovely view of the outdoor space.

## PROPERTY INFORMATION

**ENTRANCE HALL** 

KITCHEN/BREAKFAST ROOM 15'9 x 9'4 (4.80m x 2.84m)

LOUNGE/DINER 24'1 x 11'1 (7.34m x 3.38m)

UTILITY ROOM 8'1 x 7'10 (2.46m x 2.39m)

LANDING

BEDROOM ONE 12'9 x 11'4 (3.89m x 3.45m)