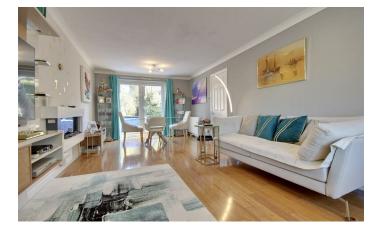

Upon entering the home, you will appreciate the modern features and thoughtful design. The ground floor boasts a contemporary fitted kitchen, complete with integrated appliances, which flows seamlessly into a separate utility room. The spacious lounge is a highlight of the property, featuring elegant French doors that open directly onto the secluded well-kept rear garden, allowing for an abundance of natural light and a lovely view of the outdoor space.