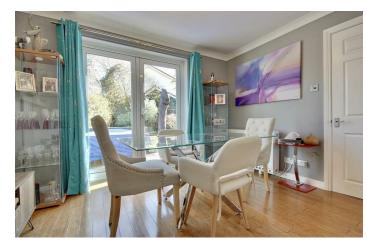

Upon entering the home, you will appreciate the modern features and thoughtful design. The ground floor boasts a contemporary fitted kitchen, complete with integrated appliances, which flows seamlessly into a separate utility room. The spacious lounge is a highlight of the property, featuring elegant French doors that open directly onto the secluded well-kept rear garden, allowing for an abundance of natural light and a lovely view of the outdoor space.

## PROPERTY INFORMATION

**ENTRANCE HALL** 

KITCHEN/BREAKFAST ROOM 15'9 x 9'4 (4.80m x 2.84m)

LOUNGE/DINER 24'1 x 11'1 (7.34m x 3.38m)

UTILITY ROOM 8'1 x 7'10 (2.46m x 2.39m)

LANDING

BEDROOM ONE 12'9 x 11'4 (3.89m x 3.45m)