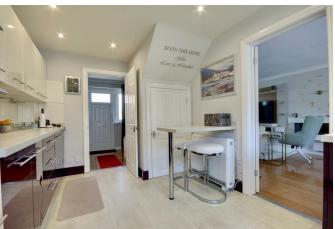

Upon entering the home, you will appreciate the modern features and thoughtful design. The ground floor boasts a contemporary fitted kitchen, complete with integrated appliances, which flows seamlessly into a separate utility room. The spacious lounge is a highlight of the property, featuring elegant French doors that open directly onto the secluded well-kept rear garden, allowing for an abundance of natural light and a lovely view of the outdoor space.

## PROPERTY INFORMATION

**ENTRANCE HALL** 

KITCHEN/BREAKFAST ROOM 15'9 x 9'4 (4.80m x 2.84m)

LOUNGE/DINER 24'1 x 11'1 (7.34m x 3.38m)

UTILITY ROOM 8'1 x 7'10 (2.46m x 2.39m)

LANDING

BEDROOM ONE 12'9 x 11'4 (3.89m x 3.45m)