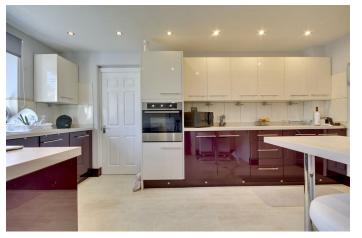

Upon entering the home, you will appreciate the modern features and thoughtful design. The ground floor boasts a contemporary fitted kitchen, complete with integrated appliances, which flows seamlessly into a separate utility room. The spacious lounge is a highlight of the property, featuring elegant French doors that open directly onto the secluded well-kept rear garden, allowing for an abundance of natural light and a lovely view of the outdoor space.

## PROPERTY INFORMATION

**ENTRANCE HALL** 

KITCHEN/BREAKFAST ROOM 15'9 x 9'4 (4.80m x 2.84m)

LOUNGE/DINER 24'1 x 11'1 (7.34m x 3.38m)

UTILITY ROOM 8'1 x 7'10 (2.46m x 2.39m)

LANDING

BEDROOM ONE 12'9 x 11'4 (3.89m x 3.45m)