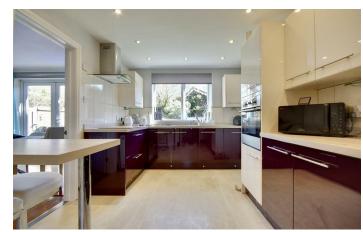

Upon entering the home, you will appreciate the modern features and thoughtful design. The ground floor boasts a contemporary fitted kitchen, complete with integrated appliances, which flows seamlessly into a separate utility room. The spacious lounge is a highlight of the property, featuring elegant French doors that open directly onto the secluded well-kept rear garden, allowing for an abundance of natural light and a lovely view of the outdoor space.

## PROPERTY INFORMATION

**ENTRANCE HALL** 

KITCHEN/BREAKFAST ROOM 15'9 x 9'4 (4.80m x 2.84m)

LOUNGE/DINER 24'1 x 11'1 (7.34m x 3.38m)

UTILITY ROOM 8'1 x 7'10 (2.46m x 2.39m)

LANDING

BEDROOM ONE 12'9 x 11'4 (3.89m x 3.45m)