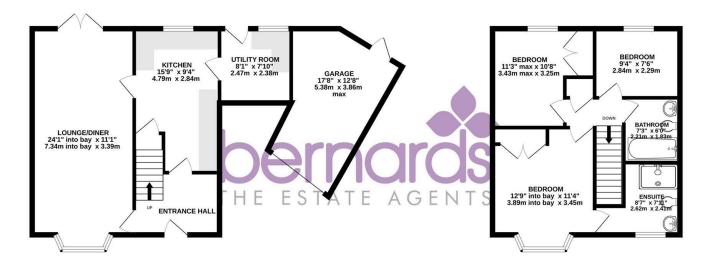

TOTAL FLOOR AREA: 1153 sq.ft. (107.1 sq.m.) approx.

97 High Street, Gosport, PO12 1DS t: 02392 004660

## PROPERTY INFORMATION

**ENTRANCE HALL** 

KITCHEN/BREAKFAST ROOM 15'9 x 9'4 (4.80m x 2.84m)

LOUNGE/DINER 24'1 x 11'1 (7.34m x 3.38m)

UTILITY ROOM 8'1 x 7'10 (2.46m x 2.39m)

LANDING

BEDROOM ONE 12'9 x 11'4 (3.89m x 3.45m)

**EN SUITE** 8'7 x 7'11 (2.62m x 2.41m)

**BEDROOM TWO** 11' 3 x 10'8 (3.35m 0.91m x 3.25m)

BEDROOM THREE 9'4 x 7'6 (2.84m x 2.29m)

**BATHROOM** 

OUTSIDE **DRIVEWAY** 

GARAGE

17'8 x 12'8 (5.38m x 3.86m) With electric door.

**ENCLOSED REAR GARDEN** 