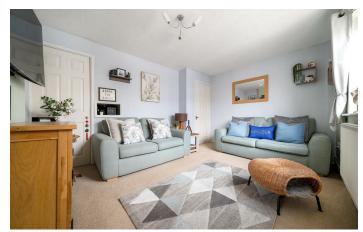

Upon entering, you will find a spacious lounge that provides a welcoming atmosphere, perfect for relaxation or entertaining guests. The modern fitted kitchen is generously sized, offering ample space for culinary pursuits. Adjacent to the lounge, the conservatory serves as a delightful dining room, allowing for an abundance of natural light and a lovely view of the garden.

## PROPERTY INFORMATION

**ENTRANCE PORCH ENTRANCE HALL** 

**KITCHEN** 13'3 x 10'2 (4.04m x 3.10m)

LOUNGE 13'3" x 10'4" (4.06 x 3.15)

**CONSERVATORY** 18'9" x 7'6" (5.74 x 2.31)

**LANDING** 

**BEDROOM ONE** 13'3" x 9'6" (4.05 x 2.91)