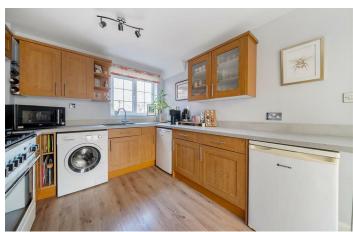

Upon entering, you will find a spacious lounge that provides a welcoming atmosphere, perfect for relaxation or entertaining guests. The modern fitted kitchen is generously sized, offering ample space for culinary pursuits. Adjacent to the lounge, the conservatory serves as a delightful dining room, allowing for an abundance of natural light and a lovely view of the garden.

## PROPERTY INFORMATION

**ENTRANCE PORCH ENTRANCE HALL** 

**KITCHEN** 13'3 x 10'2 (4.04m x 3.10m)

LOUNGE 13'3" x 10'4" (4.06 x 3.15)

**CONSERVATORY** 18'9" x 7'6" (5.74 x 2.31)

**LANDING** 

**BEDROOM ONE** 13'3" x 9'6" (4.05 x 2.91)