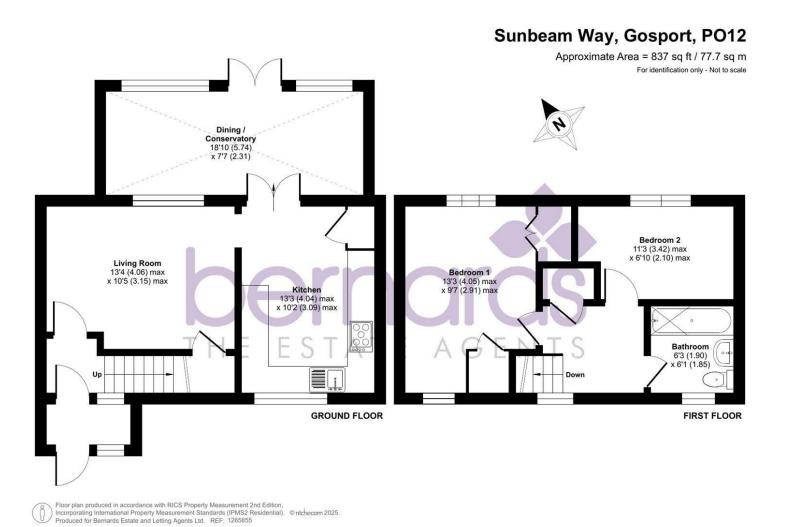

## PROPERTY INFORMATION

**ENTRANCE PORCH ENTRANCE HALL** 

**KITCHEN** 13'3 x 10'2 (4.04m x 3.10m)

LOUNGE 13'3" x 10'4" (4.06 x 3.15)

**CONSERVATORY** 18'9" x 7'6" (5.74 x 2.31)

**LANDING** 

**BEDROOM ONE** 13'3" x 9'6" (4.05 x 2.91)

**BEDROOM TWO** 11'2" x 6'10" (3.42 x 2.10)

**BATHROOM** 6'2" x 6'0" (1.90 x 1.85)

OUTSIDE

**ENCLOSED REAR GARDEN** 

**ALLOCATED PARKING** 