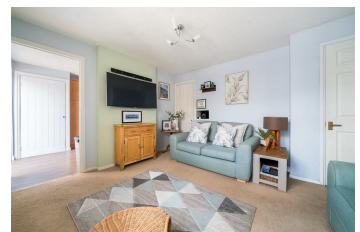

Upon entering, you will find a spacious lounge that provides a welcoming atmosphere, perfect for relaxation or entertaining guests. The modern fitted kitchen is generously sized, offering ample space for culinary pursuits. Adjacent to the lounge, the conservatory serves as a delightful dining room, allowing for an abundance of natural light and a lovely view of the garden.

## PROPERTY INFORMATION

**ENTRANCE PORCH ENTRANCE HALL** 

**KITCHEN** 13'3 x 10'2 (4.04m x 3.10m)

LOUNGE 13'3" x 10'4" (4.06 x 3.15)

**CONSERVATORY** 18'9" x 7'6" (5.74 x 2.31)

**LANDING** 

**BEDROOM ONE** 13'3" x 9'6" (4.05 x 2.91)