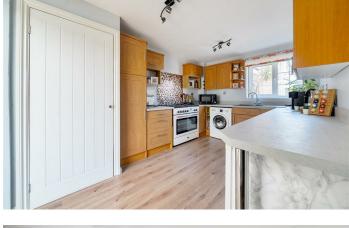

Upon entering, you will find a spacious lounge that provides a welcoming atmosphere, perfect for relaxation or entertaining guests. The modern fitted kitchen is generously sized, offering ample space for culinary pursuits. Adjacent to the lounge, the conservatory serves as a delightful dining room, allowing for an abundance of natural light and a lovely view of the garden.