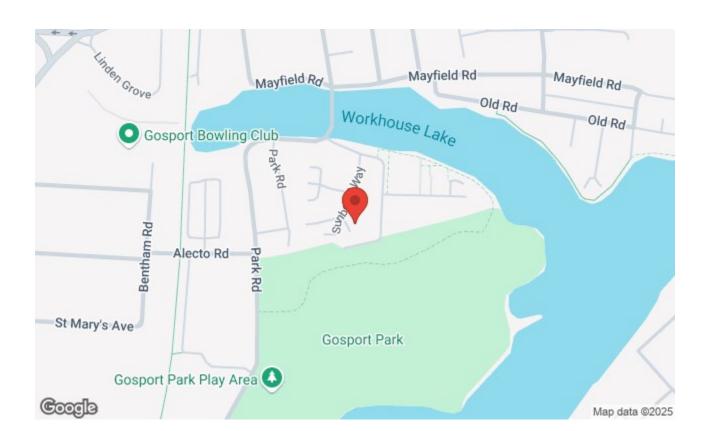

BAY HOUSE SCHOOL CATCHMENT

CLOSE TO GOSPORT PARK

AN IDEAL FIRST TIME BUY

Bernards are pleased to present this charming two-bedroom terraced house located on Sunbeam Way in the sought-after area of Alverstoke, Gosport. This well-maintained property boasts a range of appealing features, those looking to downsize.

Situated close to Gosport Park, this property is also within the catchment area for Bay House School, making it an excellent choice for families. With double glazing and gas central heating throughout, this home is both energy-efficient and comfortable.