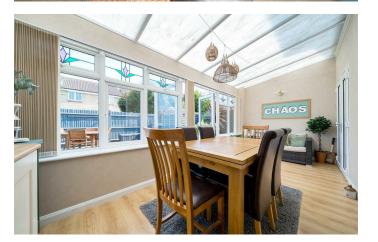

Upon entering, you will find a spacious lounge that provides a welcoming atmosphere, perfect for relaxation or entertaining guests. The modern fitted kitchen is generously sized, offering ample space for culinary pursuits. Adjacent to the lounge, the conservatory serves as a delightful dining room, allowing for an abundance of natural light and a lovely view of the garden.

## PROPERTY INFORMATION

**ENTRANCE PORCH ENTRANCE HALL** 

**KITCHEN** 13'3 x 10'2 (4.04m x 3.10m)

LOUNGE 13'3" x 10'4" (4.06 x 3.15)

**CONSERVATORY** 18'9" x 7'6" (5.74 x 2.31)

**LANDING** 

**BEDROOM ONE** 13'3" x 9'6" (4.05 x 2.91)