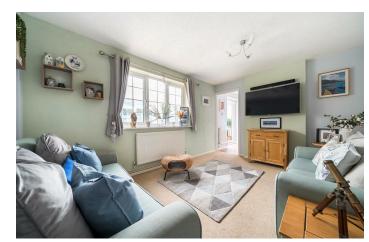

Upon entering, you will find a spacious lounge that provides a welcoming atmosphere, perfect for relaxation or entertaining guests. The modern fitted kitchen is generously sized, offering ample space for culinary pursuits. Adjacent to the lounge, the conservatory serves as a delightful dining room, allowing for an abundance of natural light and a lovely view of the garden.

## PROPERTY INFORMATION

**ENTRANCE PORCH ENTRANCE HALL** 

**KITCHEN** 13'3 x 10'2 (4.04m x 3.10m)

LOUNGE 13'3" x 10'4" (4.06 x 3.15)

**CONSERVATORY** 18'9" x 7'6" (5.74 x 2.31)

**LANDING** 

**BEDROOM ONE** 13'3" x 9'6" (4.05 x 2.91)