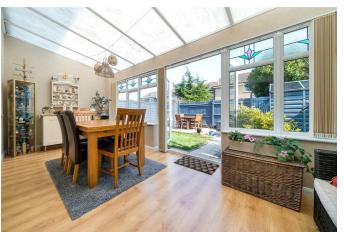

Upon entering, you will find a spacious lounge that provides a welcoming atmosphere, perfect for relaxation or entertaining guests. The modern fitted kitchen is generously sized, offering ample space for culinary pursuits. Adjacent to the lounge, the conservatory serves as a delightful dining room, allowing for an abundance of natural light and a lovely view of the garden.

Upstairs, the property comprises two wellproportioned bedrooms, each providing a comfortable retreat. The modern white bathroom suite is tastefully designed, ensuring convenience

and style.

Outside, the enclosed rear garden offers a private outdoor space, ideal for enjoying the fresh air or hosting summer gatherings. Additionally, the garden features rear pedestrian access, enhancing practicality.

## PROPERTY INFORMATION

**ENTRANCE PORCH ENTRANCE HALL** 

**KITCHEN** 13'3 x 10'2 (4.04m x 3.10m)

LOUNGE 13'3" x 10'4" (4.06 x 3.15)

**CONSERVATORY** 18'9" x 7'6" (5.74 x 2.31)

**LANDING** 

**BEDROOM ONE** 13'3" x 9'6" (4.05 x 2.91)