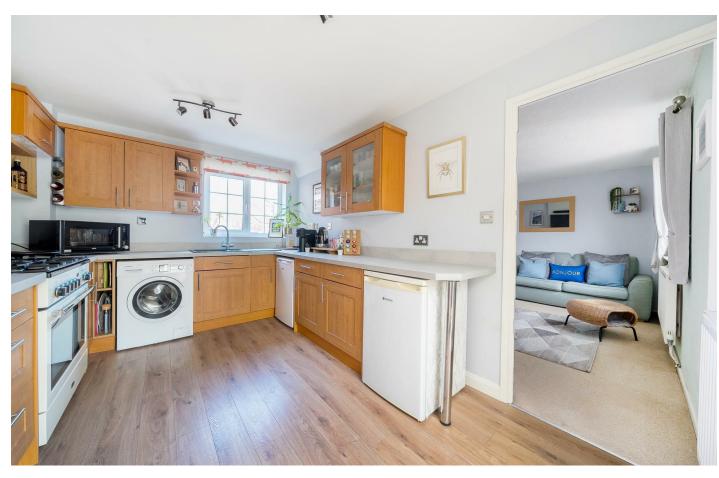

Upon entering, you will find a spacious lounge that provides a welcoming atmosphere, perfect for relaxation or entertaining guests. The modern fitted kitchen is generously sized, offering ample space for culinary pursuits. Adjacent to the lounge, the conservatory serves as a delightful dining room, allowing for an abundance of natural light and a lovely view of the garden.

## PROPERTY INFORMATION

**ENTRANCE PORCH ENTRANCE HALL** 

**KITCHEN** 13'3 x 10'2 (4.04m x 3.10m)

LOUNGE 13'3" x 10'4" (4.06 x 3.15)

**CONSERVATORY** 18'9" x 7'6" (5.74 x 2.31)

**LANDING** 

**BEDROOM ONE** 13'3" x 9'6" (4.05 x 2.91)