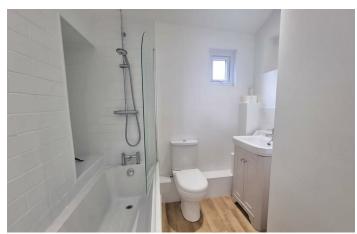

Upon entering, you will find a welcoming lounge that provides a comfortable space for relaxation. The heart of the home is undoubtedly the spacious modern kitchen/diner, perfect for family meals and entertaining guests. The property boasts three generously sized bedrooms, ensuring ample space for family or guests. The bathroom is conveniently located, catering to the needs of the household.

## PROPERTY INFORMATION

**ENTRANCE HALL** 

LIVING ROOM 11'9 x 11'0 (3.58m x 3.35m)

KITCHEN/DINING ROOM 18'11 x 14'0 (5.77m x 4.27m)

**UTILITY ROOM** 6'6 x 6'0 (1.98m x 1.83m)

**BATHROOM** 7'6 x 6'10 (2.29m x 2.08m)