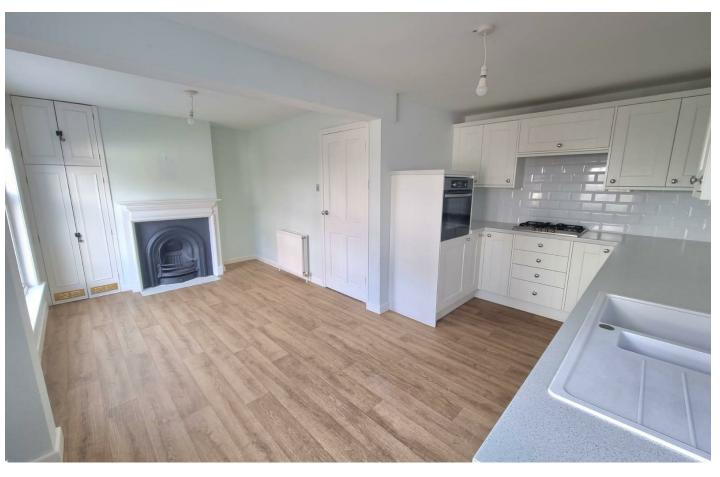

Upon entering, you will find a welcoming lounge that provides a comfortable space for relaxation. The heart of the home is undoubtedly the spacious modern kitchen/diner, perfect for family meals and entertaining guests. The property boasts three generously sized bedrooms, ensuring ample space for family or guests. The bathroom is conveniently located, catering to the needs of the household.

## PROPERTY INFORMATION

**ENTRANCE HALL** 

LIVING ROOM 11'9 x 11'0 (3.58m x 3.35m)

KITCHEN/DINING ROOM 18'11 x 14'0 (5.77m x 4.27m)

**UTILITY ROOM** 6'6 x 6'0 (1.98m x 1.83m)

**BATHROOM** 7'6 x 6'10 (2.29m x 2.08m)