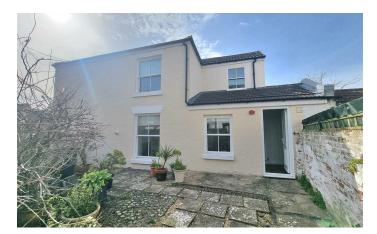

The house benefits from double glazing and gas central heating, ensuring warmth and comfort throughout the year. Outside, the enclosed rear garden offers a private retreat, complete with a

rear pedestrian gate for easy access.

## **ENCLOSED REAR GARDEN**