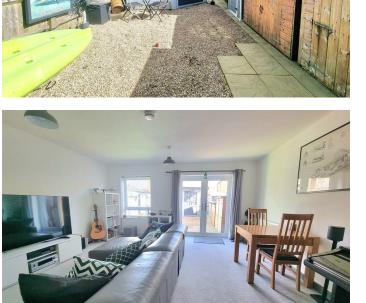

TWO ALLOCATED PARKING SPACES

LOCATED IN THE OFTEN REQUESTED DAEDALUS AREA OF LEE ON THE SOLENT

WALKING DISTANCE TO THE BEACH

Nestled in the historic area of Daedalus in Lee-On-The-Solent, this beautifully presented threebedroom house offers a perfect blend of modern living and coastal charm. As you enter the property you are greeted with a large entrance A WELL PRESENTED THREE BEDROOM MID hall leading on to the spacious lounge/diner that overlooks a delightful enclosed rear garden, complete with a summer house, making it an ideal space for relaxation and entertaining.

Upstairs, you will find three generously sized bedrooms, with the master bedroom benefiting from an en suite bathroom, providing a private retreat for the homeowners.

The property is also equip with three good sized storage cupboards perfect for modern living.

EN SUITE 6'8 x 3'9 (2.03m x 1.14m)

**BEDROOM TWO** 12'7 x 8'2 (3.84m x 2.49m)

**BEDROOM THREE** 10'9 x 7'1 (3.28m x 2.16m)

**BATHROOM** 8'6 x 6'9 (2.59m x 2.06m)

**SUMMER HOUSE** 

TWO PARKING SPACES COUNCIL TAX BAND D