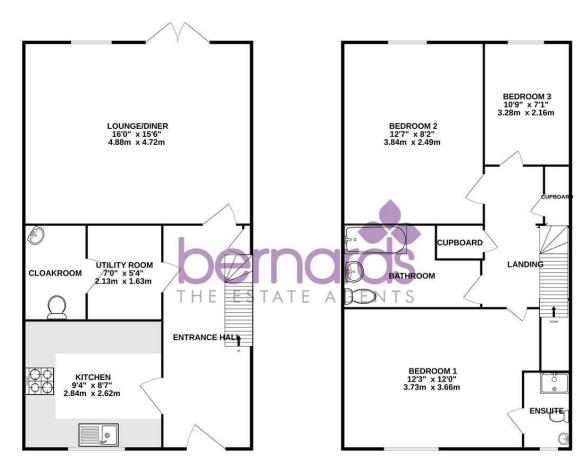

# PROPERTY INFORMATION

**DOWNSTAIRS WC** 6'6 x 2'9 (1.98m x 0.84m)

**KITCHEN** 9'4 x 8'7 (2.84m x 2.62m)

UTILITY ROOM 7'0 x 5'4 (2.13m x 1.63m)

LIVING ROOM 16'0 x 15'6 (4.88m x 4.72m)

BEDROOM ONE 12'3 x 12'0 (3.73m x 3.66m)

EN SUITE 6'8 x 3'9 (2.03m x 1.14m)

**BEDROOM TWO** 12'7 x 8'2 (3.84m x 2.49m)

**BEDROOM THREE** 10'9 x 7'1 (3.28m x 2.16m)

**BATHROOM** 8'6 x 6'9 (2.59m x 2.06m)

**SUMMER HOUSE** 

TWO PARKING SPACES COUNCIL TAX BAND D