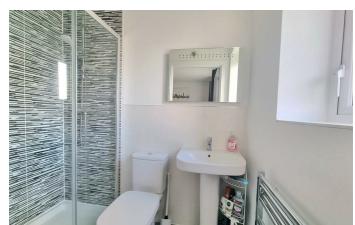

# **HIGHLIGHTS**

TERRACED HOUSE

DOUBLE GLAZING

GAS CENTRAL HEATING

DOWNSTAIRS WC

MODERN FITTED KITCHEN WITH INTEGRATED APPLIANCES

UTILITY ROOM

EN SUITE TO MASTER BEDROOM

EN SUITE 6'8 x 3'9 (2.03m x 1.14m)

**BEDROOM TWO** 12'7 x 8'2 (3.84m x 2.49m)

**BEDROOM THREE** 10'9 x 7'1 (3.28m x 2.16m)

**BATHROOM** 8'6 x 6'9 (2.59m x 2.06m)

**SUMMER HOUSE** 

TWO PARKING SPACES COUNCIL TAX BAND D