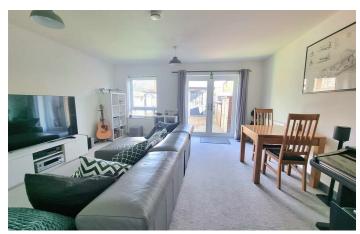

# PROPERTY INFORMATION

**DOWNSTAIRS WC** 6'6 x 2'9 (1.98m x 0.84m)

**KITCHEN** 9'4 x 8'7 (2.84m x 2.62m)

UTILITY ROOM 7'0 x 5'4 (2.13m x 1.63m)

LIVING ROOM 16'0 x 15'6 (4.88m x 4.72m)

BEDROOM ONE 12'3 x 12'0 (3.73m x 3.66m)