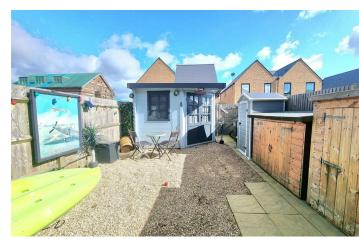

EN SUITE 6'8 x 3'9 (2.03m x 1.14m)

**BEDROOM TWO** 12'7 x 8'2 (3.84m x 2.49m)

**BEDROOM THREE** 10'9 x 7'1 (3.28m x 2.16m)

**BATHROOM** 8'6 x 6'9 (2.59m x 2.06m)

**SUMMER HOUSE** 

TWO PARKING SPACES COUNCIL TAX BAND D