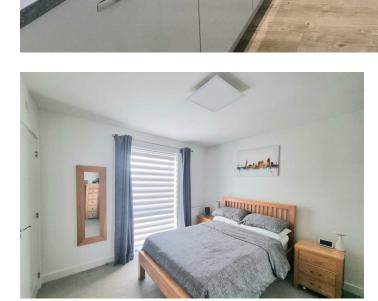

# PROPERTY INFORMATION

**DOWNSTAIRS WC** 6'6 x 2'9 (1.98m x 0.84m)

**KITCHEN** 9'4 x 8'7 (2.84m x 2.62m)

UTILITY ROOM 7'0 x 5'4 (2.13m x 1.63m)

LIVING ROOM 16'0 x 15'6 (4.88m x 4.72m)

BEDROOM ONE 12'3 x 12'0 (3.73m x 3.66m)