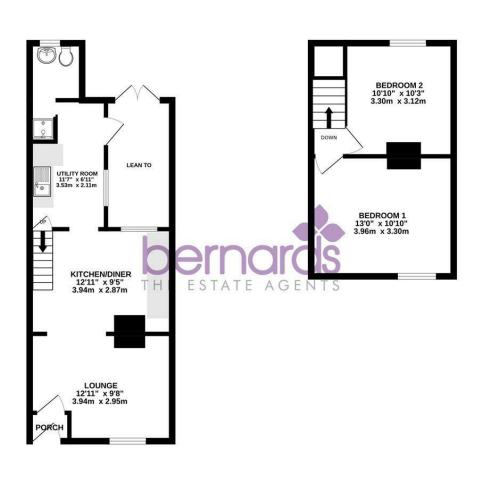

GROUND FLOOR 414 sq.ft. (38.4 sq.m.) appro

1ST FLOOR 265 sq.ft. (24.6 sq.m.) approx

97 High Street, Gosport, PO12 1DS t: 02392 004660

Offers Over £205,000

FOR SALE San Diego Road, Elson PO12 4QT

2 2 **HIGHLIGHTS WELL PRESENTED TWO BEDROOM HOUSE** DOUBLE GLAZING GAS CENTRAL HEATING LOUNGE **KITCHEN/DINER** 

UTILITY ROOM

TWO DOUBLE BEDROOMS  $\sim$ 

ENCLOSED REAR GARDEN 

• NO ONWARD CHAIN

advantage in a bustling area, providing both convenience and security for your vehicle. REAR DRIVEWAY FOR TWO CARS Additionally, the house is fitted with double

### **ENTRANCE PORCH**

LOUNGE

12'11 x 9'8 (3.94m x 2.95m) **KITCHEN/DINER** 

12'11 x 9'5 (3.94m x 2.87m)

UTILITY ROOM 11'7 x 6'11 (3.53m x 2.11m)

SHOWER ROOM

# LEAN TO CONSERVATORY

LANDING

BEDROOM ONE 13'0 x 10'10 (3.96m x 3.30m)

**BEDROOM TWO** 10'10 x 10'3 (3.30m x 3.12m)

## **REAR DRIVEWAY FOR TWO** CARS