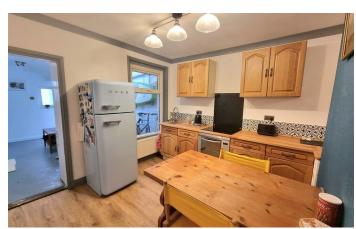

### **ENTRANCE PORCH**

LOUNGE

12'11 x 9'8 (3.94m x 2.95m) **KITCHEN/DINER** 

12'11 x 9'5 (3.94m x 2.87m)

UTILITY ROOM 11'7 x 6'11 (3.53m x 2.11m)

SHOWER ROOM