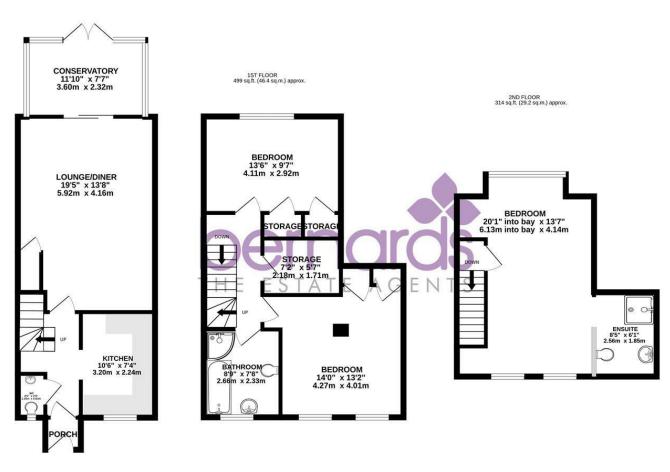

## PROPERTY INFORMATION

10'5" \* 7'4" (3.20 \* 2.24)

LOUNGE/DINER 19'5" \* 13'7" (5.92 \* 4.16)

**CONSERVATORY** 11'9" \* 7'7" (3.60 \* 2.32)

BEDROOM ONE 20'1" \* 13'6" (6.13 \* 4.14)

8'4" \* 6'0" (2.56 \* 1.85)

**BEDROOM TWO** 13'10" \* 13'1" (4.24 \* 4.01)

**BEDROOM THREE** 13'5" \* 9'6" (4.11 \* 2.92)

**BATHROOM** 8'8" \* 7'7" (2.66 \* 2.33)

STORAGE ROOM 13'8" \* 5'7" (4.18 \* 1.71)

COUNCIL TAX BAND D