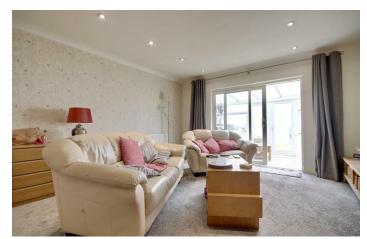

## PROPERTY INFORMATION

10'5" \* 7'4" (3.20 \* 2.24)

LOUNGE/DINER 19'5" \* 13'7" (5.92 \* 4.16)

**CONSERVATORY** 11'9" \* 7'7" (3.60 \* 2.32)

BEDROOM ONE 20'1" \* 13'6" (6.13 \* 4.14)

8'4" \* 6'0" (2.56 \* 1.85)