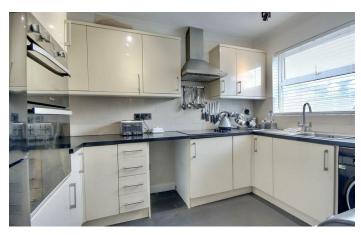

## PROPERTY INFORMATION

10'5" \* 7'4" (3.20 \* 2.24)

LOUNGE/DINER 19'5" \* 13'7" (5.92 \* 4.16)

**CONSERVATORY** 11'9" \* 7'7" (3.60 \* 2.32)

BEDROOM ONE 20'1" \* 13'6" (6.13 \* 4.14)

8'4" \* 6'0" (2.56 \* 1.85)