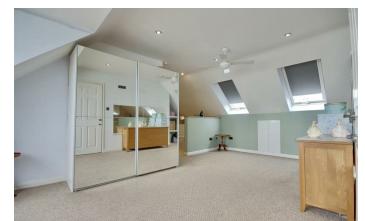

## PROPERTY INFORMATION

10'5" \* 7'4" (3.20 \* 2.24)

LOUNGE/DINER 19'5" \* 13'7" (5.92 \* 4.16)

**CONSERVATORY** 11'9" \* 7'7" (3.60 \* 2.32)

BEDROOM ONE 20'1" \* 13'6" (6.13 \* 4.14)

8'4" \* 6'0" (2.56 \* 1.85)