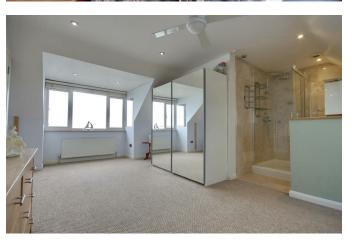

## PROPERTY INFORMATION

10'5" \* 7'4" (3.20 \* 2.24)

LOUNGE/DINER 19'5" \* 13'7" (5.92 \* 4.16)

**CONSERVATORY** 11'9" \* 7'7" (3.60 \* 2.32)

BEDROOM ONE 20'1" \* 13'6" (6.13 \* 4.14)

8'4" \* 6'0" (2.56 \* 1.85)

**BEDROOM TWO** 13'10" \* 13'1" (4.24 \* 4.01)

**BEDROOM THREE** 13'5" \* 9'6" (4.11 \* 2.92)

**BATHROOM** 8'8" \* 7'7" (2.66 \* 2.33)

STORAGE ROOM 13'8" \* 5'7" (4.18 \* 1.71)

COUNCIL TAX BAND D