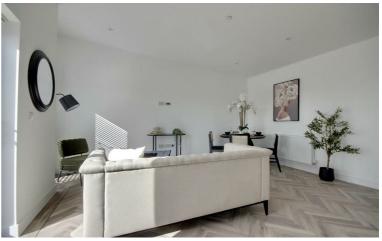

The homes have been tastefully arranged to maximize space and have been designed to allow for ample OPEN PLAN KITCHEN/LOUNGE/DINER natural light to flow in, with only the very best carpentry and materials used as standard.

and is the perfect space to entertain, with a beautiful sliding door, flooding the room with natural light and accessing the outside space. The kitchen area is also finished to a modern standard, with integrated appliances and modern work surfaces