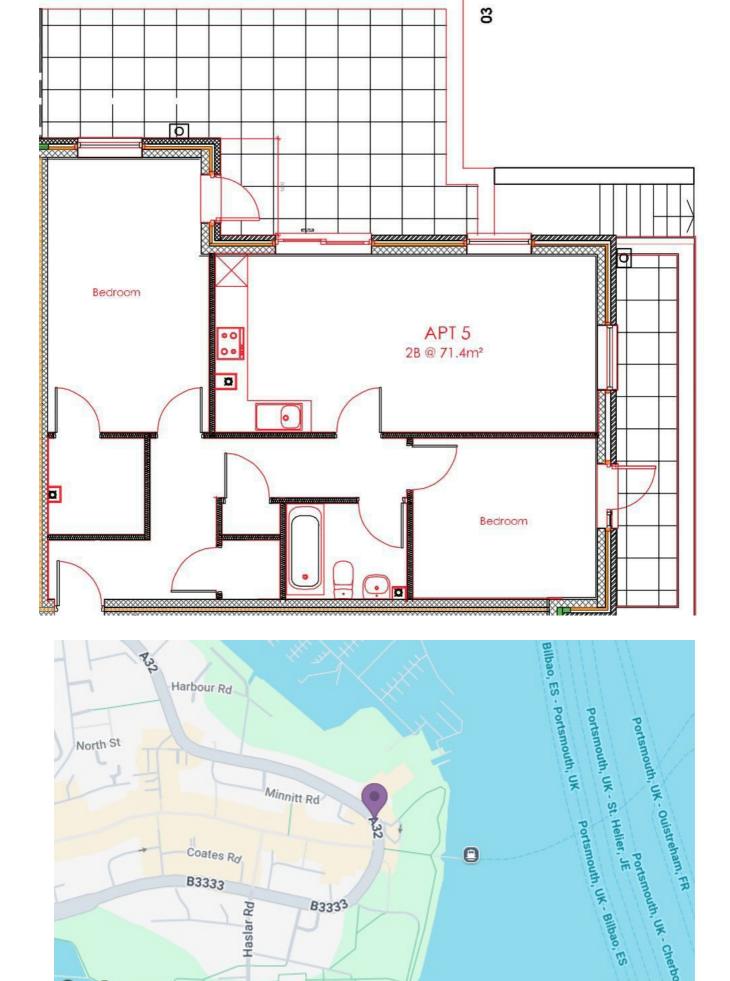

ith a beautiful sliding door, flooding the room with natural light and accessing the outside space. The kitchen area is also finished to a modern standard, with integrated appliances and modern work surfaces

The property has a landscaped communal area along with secure underground parking.

We strongly recommend booking an internal viewing to fully appreciate this beautiful, new build home.

Please note that the photos are for marketing purposely only, they are not necessarily representative of the individual apartments. Please get in touch for more information about the individual apartments.

Call today to arrange a viewing 02392 004660 www.bernardsestates.co.uk













Call today to arrange a viewing 02392 004660 www.bernardsestates.co.uk



## PROPERTY INFORMATION



















Google



Map data @2025