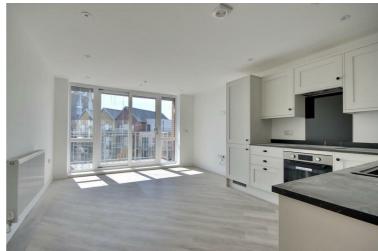

The homes have been tastefully arranged to maximize space and have been designed to allow for ample OPEN PLAN KITCHEN/LOUNGE/DINER natural light to flow in, with only the very best carpentry and materials used as standard.

and is the perfect space to entertain, with a beautiful sliding door, flooding the room with natural light and accessing the outside space. The kitchen area is also finished to a modern standard, with integrated appliances and modern work surfaces