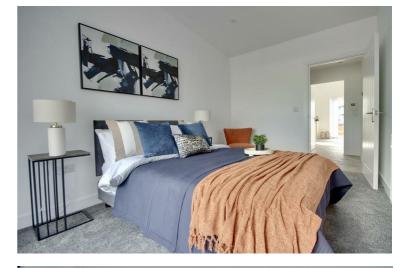

The homes have been tastefully arranged to maximize space and have been designed to allow for ample OPEN PLAN KITCHEN/LOUNGE/DINER natural light to flow in, with only the very best carpentry and materials used as standard.

> The homes heating is via an Air Source Heat Pump System, which transfers heat from the outside air to water, which heats the rooms via radiators.

The lounge/diner is an excellent, bright and airy space

and is the perfect space to entertain, with a beautiful sliding door, flooding the room with natural light and accessing the outside space. The kitchen area is also finished to a modern standard, with integrated appliances and modern work surfaces