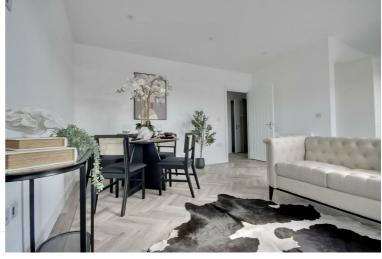

The homes have been tastefully arranged to maximize space and have been designed to allow for ample OPEN PLAN KITCHEN/LOUNGE/DINER natural light to flow in, with only the very best carpentry and materials used as standard.

and is the perfect space to entertain, with a beautiful sliding door, flooding the room with natural light and accessing the outside space. The kitchen area is also finished to a modern standard, with integrated appliances and modern work surfaces