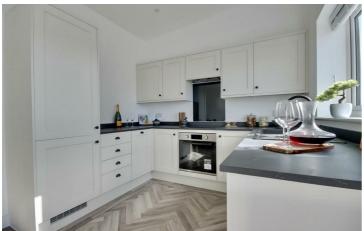

The homes have been tastefully arranged to maximize space and have been designed to allow for ample OPEN PLAN KITCHEN/LOUNGE/DINER natural light to flow in, with only the very best carpentry and materials used as standard.

and is the perfect space to entertain, with a beautiful sliding door, flooding the room with natural light and accessing the outside space. The kitchen area is also finished to a modern standard, with integrated appliances and modern work surfaces