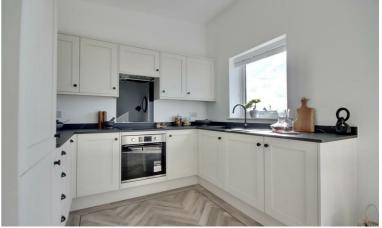

and is the perfect space to entertain, with a beautiful sliding door, flooding the room with natural light and accessing the outside space. The kitchen area is also finished to a modern standard, with integrated appliances and modern work surfaces