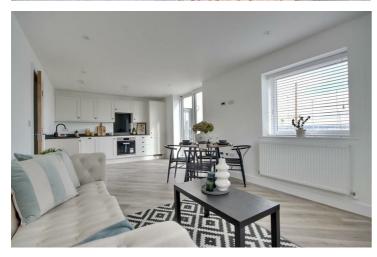

The homes have been tastefully arranged to maximize space and have been designed to allow for ample OPEN PLAN KITCHEN/LOUNGE/DINER natural light to flow in, with only the very best carpentry and materials used as standard.

> The homes heating is via an Air Source Heat Pump System, which transfers heat from the outside air to water, which heats the rooms via radiators.

The lounge/diner is an excellent, bright and airy space

and is the perfect space to entertain, with a beautiful sliding door, flooding the room with natural light and accessing the outside space. The kitchen area is also finished to a modern standard, with integrated appliances and modern work surfaces