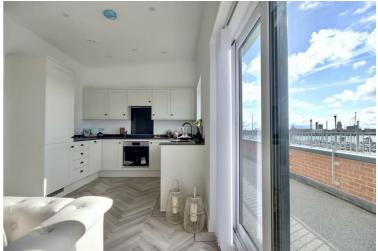

and is the perfect space to entertain, with a beautiful sliding door, flooding the room with natural light and accessing the outside space. The kitchen area is also finished to a modern standard, with integrated appliances and modern work surfaces