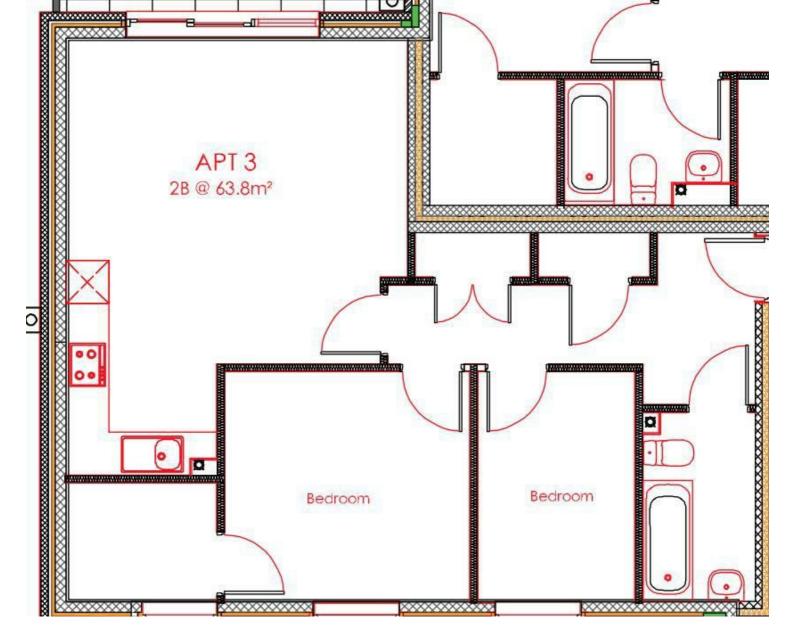

ith a beautiful sliding door, flooding the room with natural light and accessing the outside space. The kitchen area is also finished to a modern standard, with integrated appliances and modern work surfaces

The property has a landscaped communal area along with secure underground parking.

We strongly recommend booking an internal viewing to fully appreciate this beautiful, new build home.

Please note that the photos are for marketing purposely only, they are not necessarily representative of the individual apartments. Please get in touch for more information about the individual apartments.

Call today to arrange a viewing 02392 004660 www.bernardsestates.co.uk













Call today to arrange a viewing 02392 004660 www.bernardsestates.co.uk



## PROPERTY INFORMATION