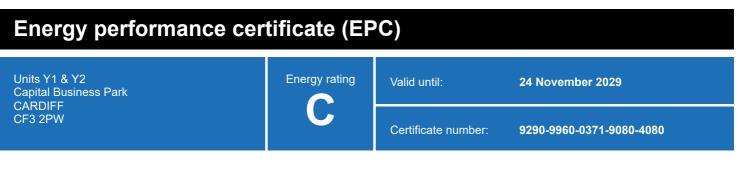

## **Energy rating and score**

This property's energy rating is C.

Properties get a rating from A+ (best) to G (worst) and a score.

The better the rating and score, the lower your property's carbon emissions are likely to be.