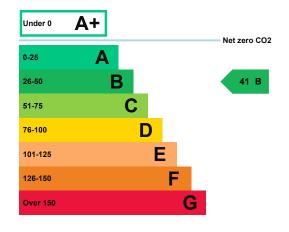

### **Energy rating and score**

This property's energy rating is B.

Properties get a rating from A+ (best) to G (worst) and a score.

The better the rating and score, the lower your property's carbon emissions are likely to be.