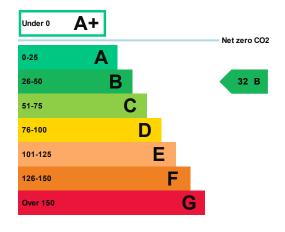

## **Energy rating and score**

This property's energy rating is B.

Properties get a rating from A+ (best) to G (worst) and a score.

The better the rating and score, the lower your property's carbon emissions are likely to be.